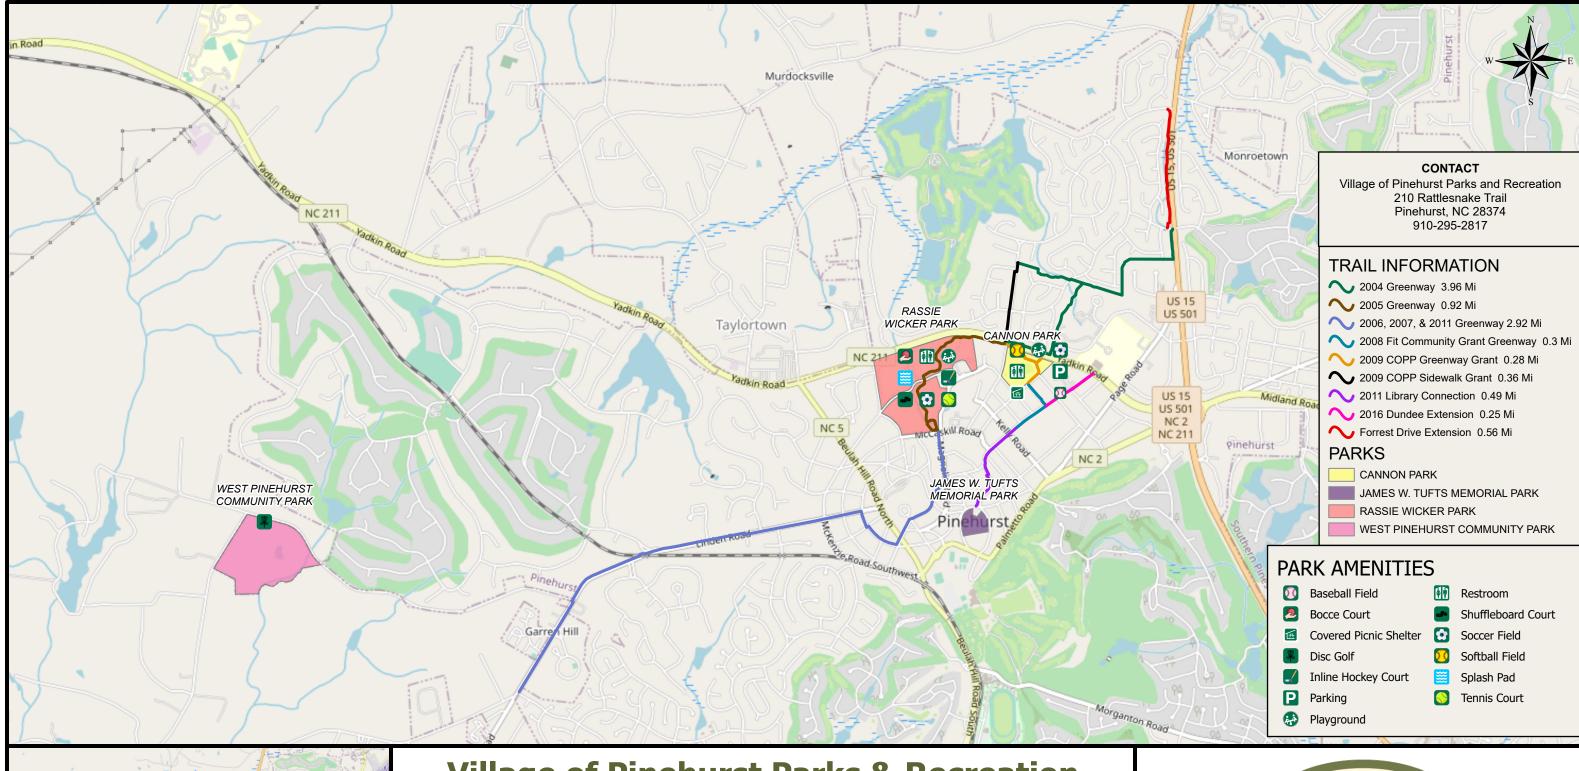

## Village of Pinehurst Parks & Recreation Greenway Trail Map

Village of Pinehurst Disclaimer:

It is understood that the data contained herein is subject to constant change and that its accuracy cannot be guaranteed. The maps have been created from information provided by various government and private sources at various levels of accuracy. The data is provided to you "as is" with no warranty, representation or guaranty as to the content, sequence, accuracy, timeliness or completeness of any of the information provided herein. It is the responsibility of the user of the data to be aware of the data's limitations and to utilize the data in an appropriate manner. Any resale of this data is strictly prohibited in accordance with North Carolina General Statutes 132-10.