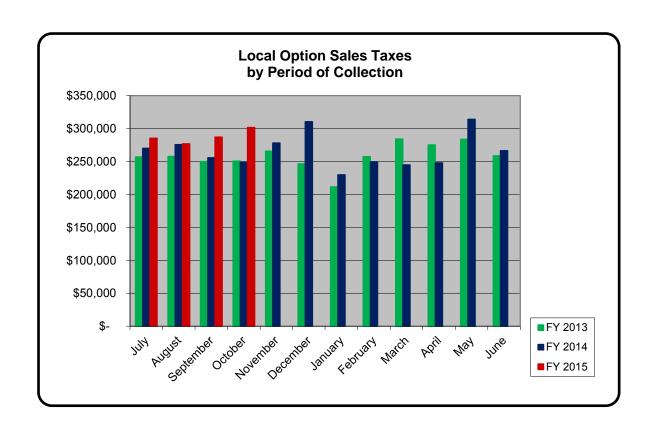

#### Village of Pinehurst Schedule of Ad Valorem Property Tax Collections Six Months Ended December 31, 2014