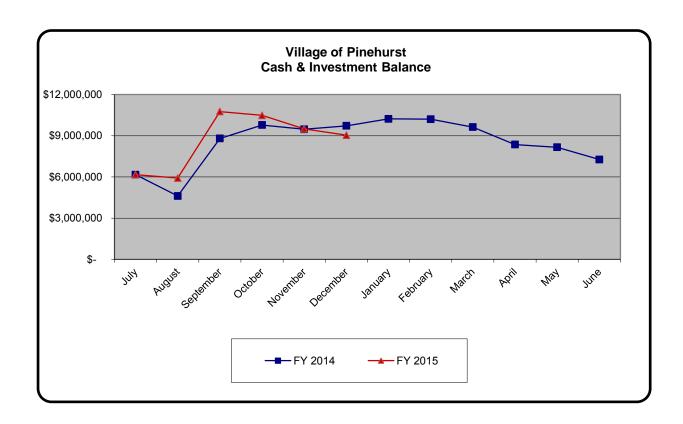

#### **Motor Vehicles**

|                    |    | Six Month  | s End | ded December | r 31, 2014  |    | Six Month   | s End | led Decembe             | er 31, 2013 |          |
|--------------------|----|------------|-------|--------------|-------------|----|-------------|-------|-------------------------|-------------|----------|
|                    |    |            |       |              | % Collected |    |             |       |                         | % Collected |          |
|                    | Е  | Budgeted   |       | Gross        | Through     | E  | Budgeted    |       | Gross                   | Through     |          |
|                    | C  | ollections | С     | ollections   | 09/30/14    | C  | Collections |       | Collections Collections |             | 09/30/13 |
| Tax Year           | _  |            |       |              | _           |    |             |       |                         |             |          |
| Third Prior Year   | \$ | -          | \$    | 284          | 100.00%     | \$ | -           | \$    | 214                     | 100.00%     |          |
| Second Prior Year  |    | -          |       | 184          | 100.00%     |    | -           |       | 553                     | 100.00%     |          |
| First Prior Year * |    | 2,000      |       | 123,301      | 6165.05%    |    | 2,000       |       | 42,265                  | 2113.25%    |          |
| Current Year       |    | 536,000    |       | 141,139      | 26.33%      |    | 565,000     |       | 346,984                 | 61.41%      |          |
|                    | \$ | 538,000    | \$    | 264,908      | 49.24%      | \$ | 567,000     | \$    | 390,016                 | 68.79%      |          |