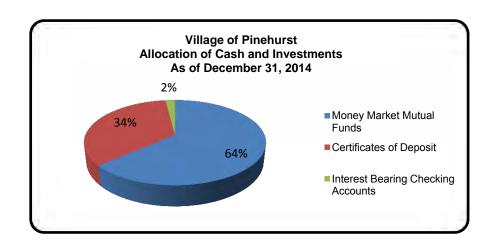

#### **Motor Vehicles**

|                    |    | Six Month  | s End | ded December | r 31, 2014  |    | Six Month   | s End | led Decembe             | er 31, 2013 |          |
|--------------------|----|------------|-------|--------------|-------------|----|-------------|-------|-------------------------|-------------|----------|
|                    |    |            |       |              | % Collected |    |             |       |                         | % Collected |          |
|                    | Е  | Budgeted   |       | Gross        | Through     | E  | Budgeted    |       | Gross                   | Through     |          |
|                    | C  | ollections | С     | ollections   | 09/30/14    | C  | Collections |       | Collections Collections |             | 09/30/13 |
| Tax Year           | _  |            |       |              | _           |    |             |       |                         |             |          |
| Third Prior Year   | \$ | -          | \$    | 284          | 100.00%     | \$ | -           | \$    | 214                     | 100.00%     |          |
| Second Prior Year  |    | -          |       | 184          | 100.00%     |    | -           |       | 553                     | 100.00%     |          |
| First Prior Year * |    | 2,000      |       | 123,301      | 6165.05%    |    | 2,000       |       | 42,265                  | 2113.25%    |          |
| Current Year       |    | 536,000    |       | 141,139      | 26.33%      |    | 565,000     |       | 346,984                 | 61.41%      |          |
|                    | \$ | 538,000    | \$    | 264,908      | 49.24%      | \$ | 567,000     | \$    | 390,016                 | 68.79%      |          |