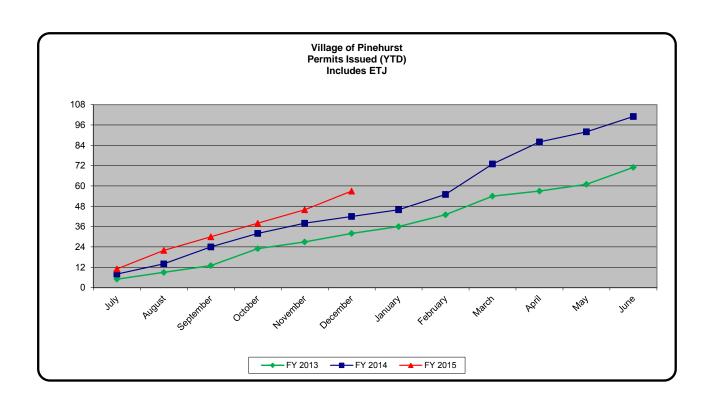

#### Village of Pinehurst Schedule of General Long Term Debt Fiscal Year Ended June 30, 2015

|                                                                                                                                                                                                    | Balance at 12/31/14 | Balance at 12/31/13 | Increase<br>(Decrease) |
|----------------------------------------------------------------------------------------------------------------------------------------------------------------------------------------------------|---------------------|---------------------|------------------------|
| Fire Station \$2,500,000; due in 30 semi-annual payments of fixed principal of \$83,334 plus interest @ 3.44%; collateralized by Fire Station bldg; final payment due on 3/15/2020.                | \$ 916,667          | \$ 1,083,333        | \$ (166,666)           |
| Fair Barn                                                                                                                                                                                          |                     |                     |                        |
| \$1,000,000; due in 40 semi-annual payments consisting of fixed principal of \$25,000 plus interest @ 4.60%; collateralized by Fair Barn bldg; final payment due on 3/11/22.                       | 375,000             | 425,000             | (50,000)               |
| 67.04 Acres (Chicken Plant Road)                                                                                                                                                                   |                     |                     |                        |
| \$500,000; due in 30 semi-annual payments consisting of fixed principal of \$16,667 plus interest @ 3.98%; collateralized by 67.04 acres of land; final payment due 4/17/18.                       | 116,667             | 150,000             | (33,333)               |
| 2009 Firetruck                                                                                                                                                                                     |                     |                     |                        |
| \$500,000; due in 14 semi-annual payments of \$42,037 beginning on 6/1/10; final payment due on 12/1/16; interest @ 4.43% with a 35% interest rebate on each payment; collateralized by firetruck. | 158,987             | 233,580             | (74,593)               |
| Capital Lease                                                                                                                                                                                      |                     |                     |                        |
| SAN Storage; due in 3 annual payments of \$20,932 beginning on 01/14/13; final payment due on 01/14/15; interest at 5.5%; title passes to the Village at the end of the lease term.                | 19,760              | 38,571              | (18,811)               |
| 2013 Firetruck<br>\$550,000; due in 14 semi-annual payments of \$41,917                                                                                                                            |                     |                     |                        |
| beginning on 2/1/14; final payment due on 8/1/20;                                                                                                                                                  |                     |                     |                        |
| interest @ 1.75%; collateralized by firetruck.                                                                                                                                                     | 475,495             | 550,000             | (74,505)               |
|                                                                                                                                                                                                    | 2,062,576           | 2,480,484           | (417,908)              |
| Unfunded Pension Benefit Obligation                                                                                                                                                                | 196,824             | 173,403             | 23,421                 |
| Accumulated Vacation                                                                                                                                                                               | 635,269             | 643,235             | (7,966)                |
|                                                                                                                                                                                                    | 832,093             | 816,638             | 15,455                 |
|                                                                                                                                                                                                    | \$ 2,894,669        | \$ 3,297,122        | \$ (402,453)           |