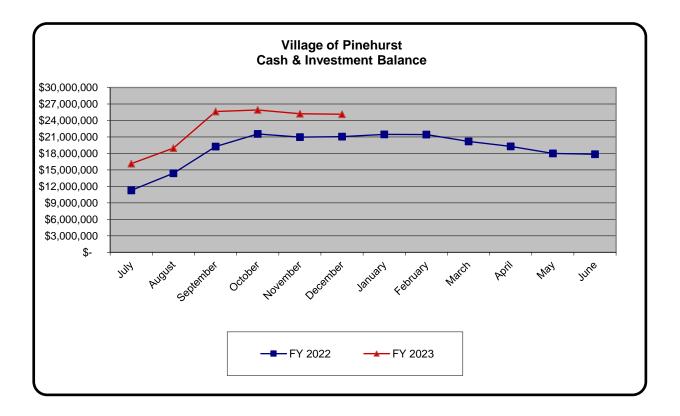

|                 |                        |                      |  |  |  |  |  |  |
| April     | 19,271,130      | 3,355                  | 0.21%                |                 |                        |                      |  |  |  |  |  |  |
| May       | 17,988,540      | 8,958                  | 0.59%                |                 |                        |                      |  |  |  |  |  |  |
| June      | 17,855,516      | 14,267                 | 0.97%                |                 |                        |                      |  |  |  |  |  |  |
| Average   | \$ 18,894,408   | \$ 29,105              | 0.15%                | \$ 22,839,791   | \$ 314,023             | 2.03%                |  |  |  |  |  |  |

\* Investment yield is presented on an accrual basis.



#### Village of Pinehurst Schedule of Budget Amendments - General Fund For the Fiscal Period Ended December 31, 2022

|                                  | Original<br>FY 2023<br>Budget | (  | Amended *<br>Qtr Ended<br>9/30/2022 | Amended<br>Qtr Ended<br>12/31/2022 | Amended<br>Qtr Ended<br>3/31/2023 | (  | Amended<br>Qtr Ended<br>6/30/2023 | A  | Total<br>mendments | Amended<br>FY 2023<br>Budget |
|----------------------------------|-------------------------------|----|-------------------------------------|------------------------------------|-----------------------------------|----|-----------------------------------|----|--------------------|------------------------------|
| REVENUES                         |                               |    |                                     |