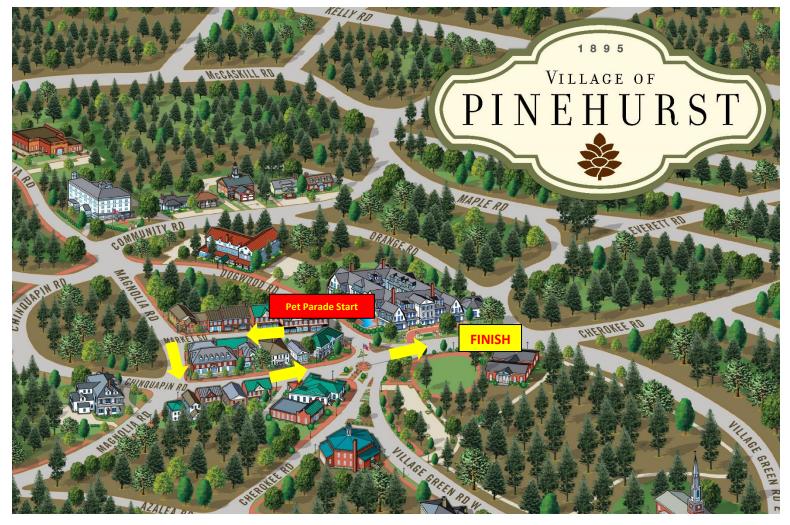

#### <u>Route</u>

- Lineup will take place at the corner of Market Square and Dogwood. Parade route will take a right on Market Square, left on Magnolia Road, and left on Chinquapin. The Pet Parade will end in Tufts Memorial Park.
- We will be providing water at Tufts Memorial Park for our many four legged parade entries along the route.

# **PARADE ROUTE**