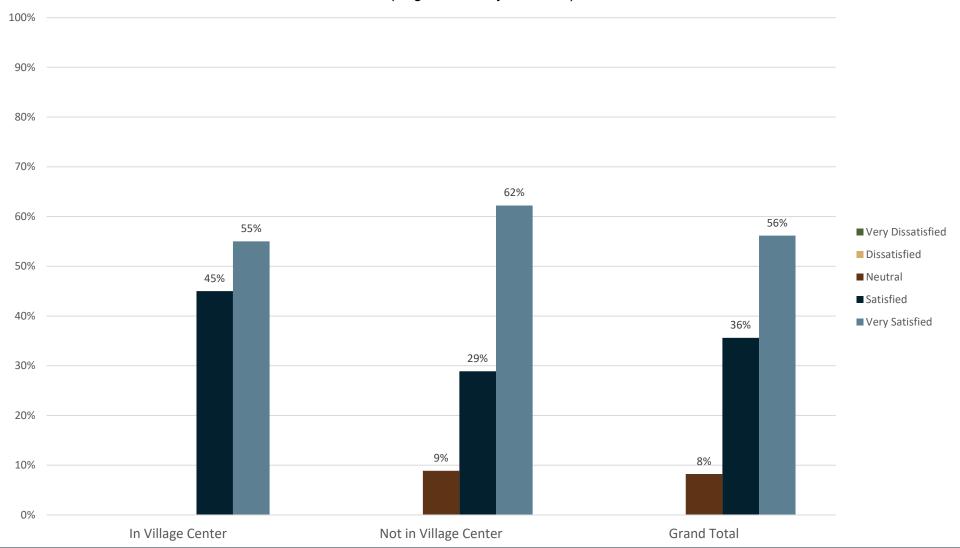

#### Businesses who are overall satisfied with overall feeling of safety

(segmented by location)

#### Businesses who are overall satisfied with overall feeling of safety