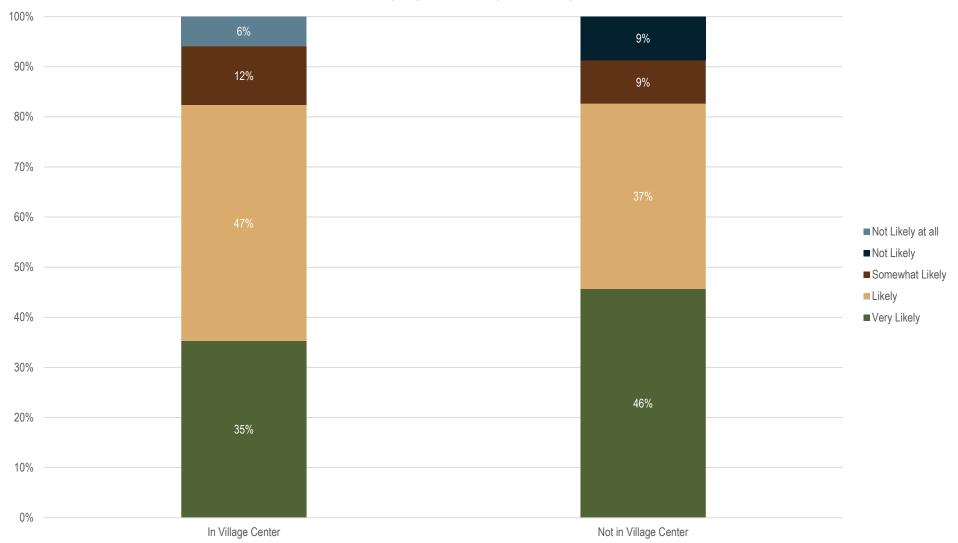

## Businesses likely to recommend the Village of Pinehurst as a business location

#### Businesses who are likely to recommend VOP as a business location

(segmented by location)