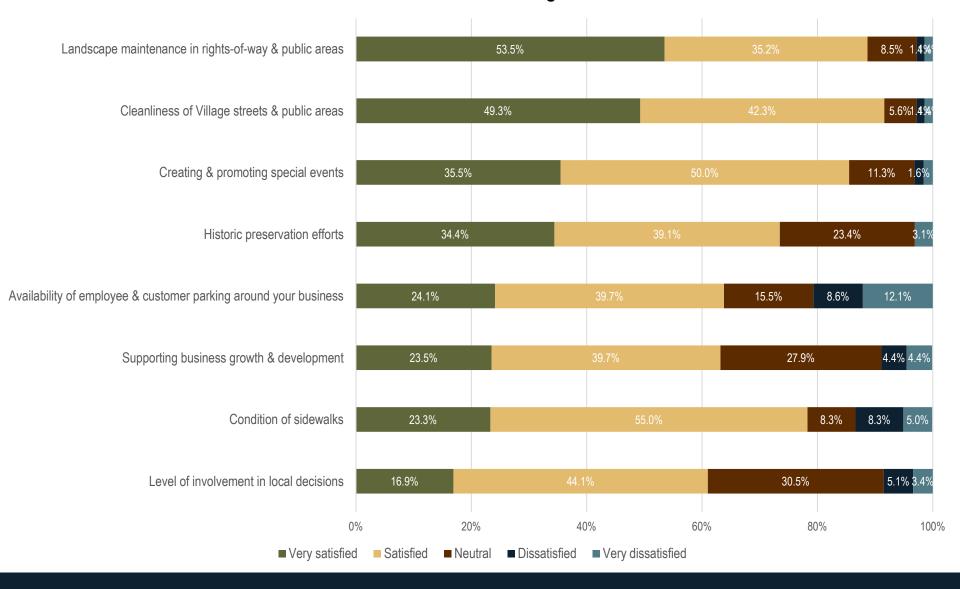

commend the Village of Pinehurst as a business location







#### Businesses who are likely to recommend VOP as a business location

(segmented by location)





#### Businesses who are likely to recommend VOP as a business location

(segmented by years in operation)





#### Businesses who rate the business environment as good or better







# Satisfaction with Village Services and Priorities for Improvement

#### **Ratings of Village of Pinehurst Customer Service**





#### **Satisfaction with Community Services**





#### **Sum of Top Three Village Services/Departments Most Important to Your Business**





## Satisfaction with the Overall Quality of Services Provided to Businesses by the Village of Pinehurst





#### **Business Satisfaction with the Village in Various Areas**





### Level of Agreement with Statements about Your Most Recent Contact with the Village Government Staff





#### **Level of Satisfaction with Community Development**





# Communication and Event Impacts

### Satisfaction with the job the Village of Pinehurst does Communicating with Business Owners





#### **Best Ways for the Village to Communicate with Businesses**





#### Impact of Events on Business





## Summary

## Summary

- 1. Businesses have a high level of satisfaction with Village services. The highest levels:
  - Fire emergency response
  - Village Hall (front desk)
  - Police emergency response
  - Building inspections
- 2. Forty-one percent of surveyed businesses feel that the overall business environment in the Village better than two years ago; 33% feel no change