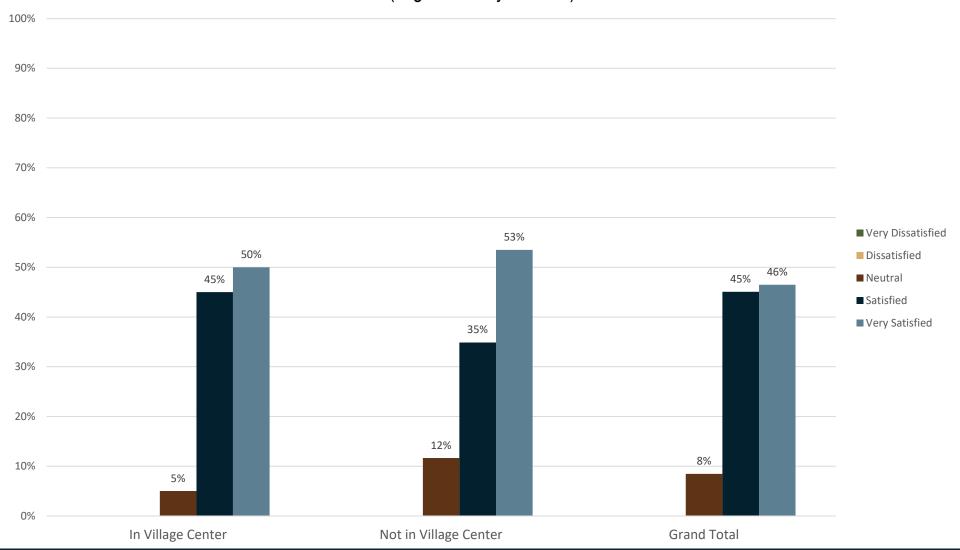

#### Businesses who are overall satisfied with overall feeling of safety

(segmented by location)

#### Businesses who are overall satisfied with overall feeling of safety