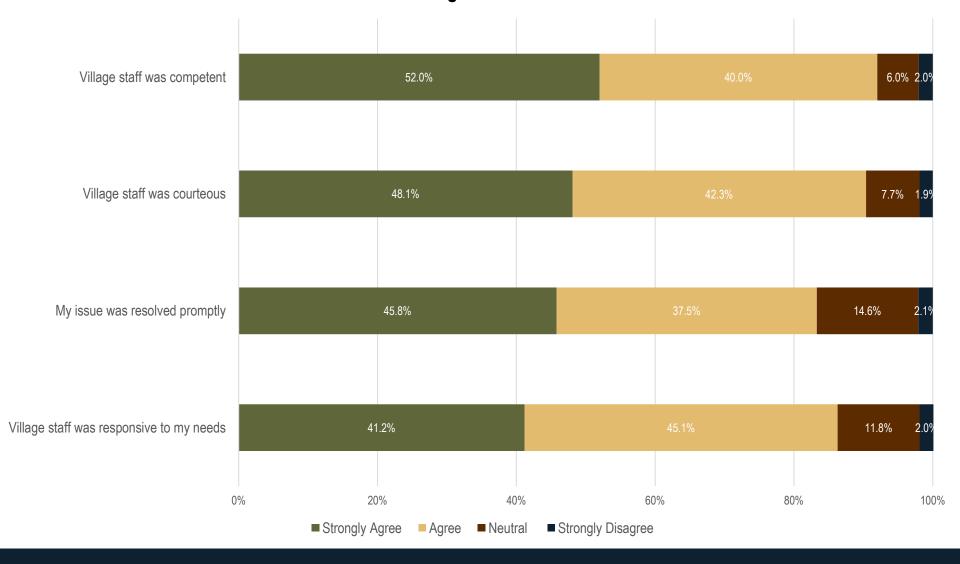

### Level of Agreement with Statements about Your Most Recent Contact with the Village Government Staff