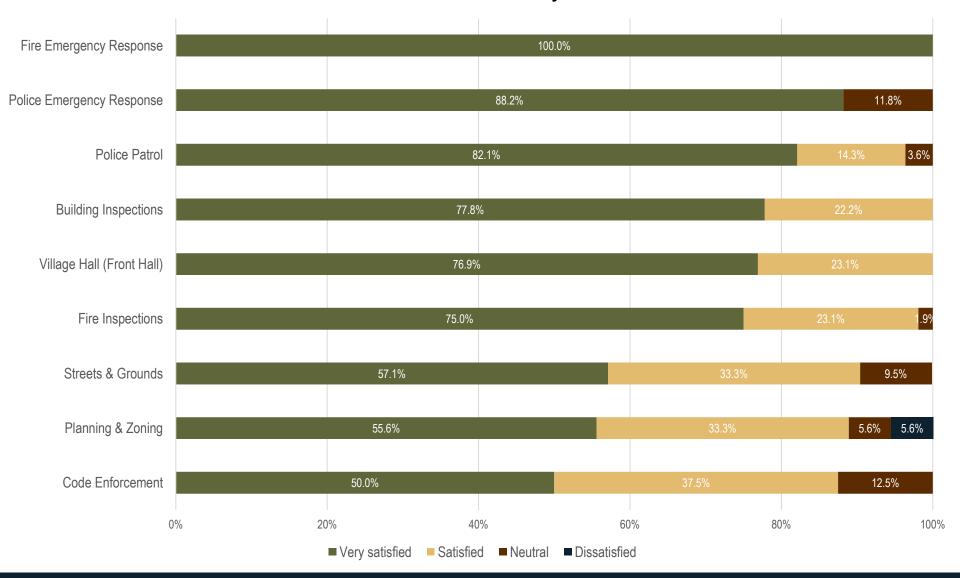

#### **Satisfaction with Community Services**

## Summary

- 1. Businesses have a high level of satisfaction with Village services. The highest levels:
  - Fire emergency response
  - Village Hall (front desk)
  - Police emergency response
  - Building inspections
- 2. Forty-one percent of surveyed businesses feel that the overall business environment in the Village better than two years ago; 33% feel no change, but that the atmosphere is good.
- Most important Village services:
  - Public safety and response
  - Streets and grounds
- 4. Village as a business location:
  - Eighty-one percent would be very likely or likely to recommend the Village as a business location to friends