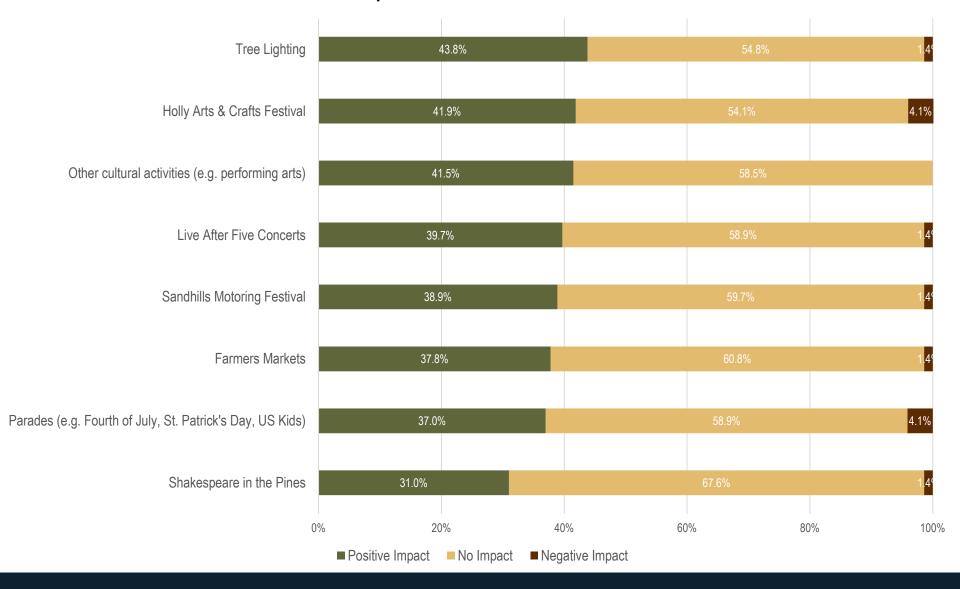

#### **Ratings of Village of Pinehurst Customer Service**





#### **Satisfaction with Community Services**





#### **Sum of Top Three Village Services/Departments Most Important to Your Business**





## Satisfaction with the Overall Quality of Services Provided to Businesses by the Village of Pinehurst





#### **Business Satisfaction with the Village in Various Areas**





### Level of Agreement with Statements about Your Most Recent Contact with the Village Government Staff





#### **Level of Satisfaction with Community Development**





# Communication and Event Impacts

### Satisfaction with the job the Village of Pinehurst does Communicating with Business Owners





#### **Best Ways for the Village to Communicate with Businesses**





#### Impact of Events on Business





## Summary

## Summary

- 1. Businesses have a high level of satisfaction with Village services. The highest levels:
  - Fire emergency response
  - Village Hall (front desk)
  - Police emergency response
  - Building inspections
- 2. Forty-one percent of surveyed businesses feel that the overall business environment in the Village better than two years ago; 33% feel no change, but that the atmosphere is good.
- Most important Village services:
  - Public safety and response
  - Streets and grounds
- 4. Village as a business location:
  - Eighty-one percent would be very likely or likely to recommend the Village as a business location to friends



## Questions?