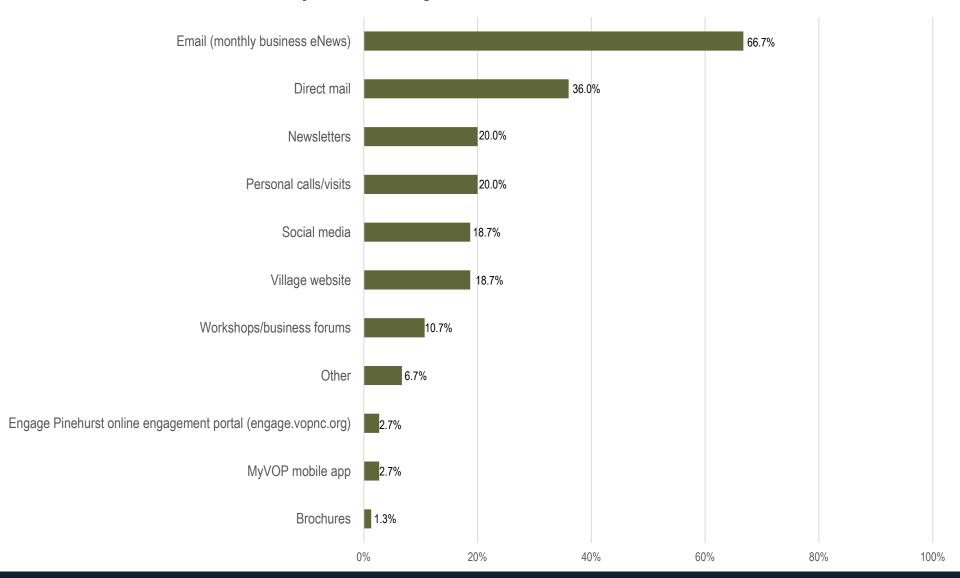

Services and Priorities for Improvement

#### **Ratings of Village of Pinehurst Customer Service**





#### **Satisfaction with Community Services**





#### **Sum of Top Three Village Services/Departments Most Important to Your Business**





## Satisfaction with the Overall Quality of Services Provided to Businesses by the Village of Pinehurst





#### **Business Satisfaction with the Village in Various Areas**





### Level of Agreement with Statements about Your Most Recent Contact with the Village Government Staff





#### **Level of Satisfaction with Community Development**





# Communication and Event Impacts

### Satisfaction with the job the Village of Pinehurst does Communicating with Business Owners





#### **Best Ways for the Village to Communicate with Businesses**





#### Impact of Events on Business





## Summary

## Summary

- 1. Businesses have a high level of satisfaction with Village services. The highest levels:
  - Fire emergency response
  - Village Hall (front desk)
  - Police emergency response
  - Building inspections
- 2. Forty-one percent of surveyed businesses feel that the overall business environment in the Village better than two years ago; 33% feel no change, but that the atmosphere is good.
- Most important Village services:
  - Public safety and response
  - Streets and grounds
- 4. Village as a business location:
  - Eighty-one percent would be very likely or likely to recommend the Village as a business location to friends



## Questions?