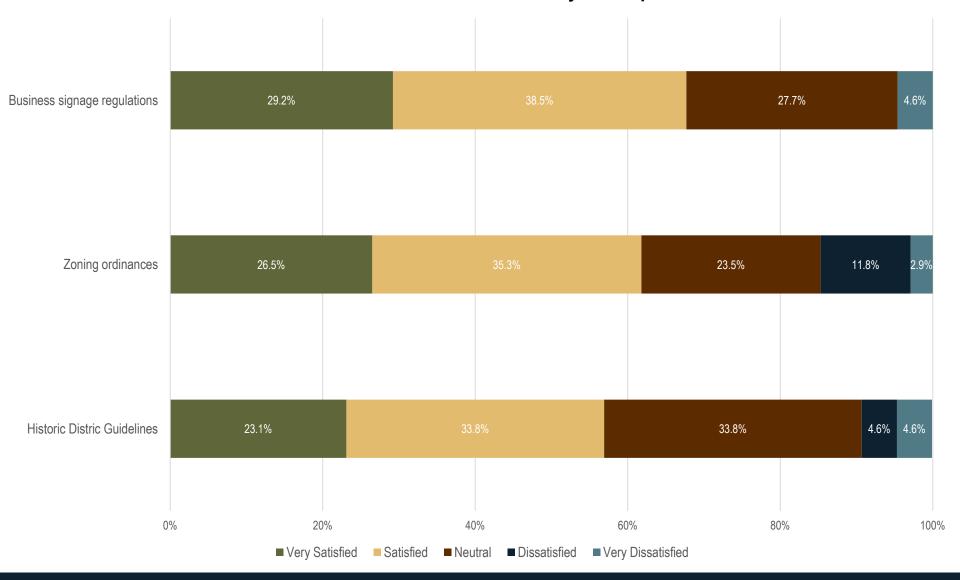

inesses who are likely to recommend VOP as a business location

(segmented by years in operation)





#### Businesses who rate the business environment as good or better







# Satisfaction with Village Services and Priorities for Improvement

#### **Ratings of Village of Pinehurst Customer Service**





#### **Satisfaction with Community Services**





#### **Sum of Top Three Village Services/Departments Most Important to Your Business**





## Satisfaction with the Overall Quality of Services Provided to Businesses by the Village of Pinehurst





#### **Business Satisfaction with the Village in Various Areas**





### Level of Agreement with Statements about Your Most Recent Contact with the Village Government Staff





#### **Level of Satisfaction with Community Development**





# Communication and Event Impacts

### Satisfaction with the job the Village of Pinehurst does Communicating with Business Owners





#### **Best Ways for the Village to Communicate with Businesses**





#### Impact of Events on Business





## Summary

## Summary

- 1. Businesses have a high level of satisfaction with Village services. The highest levels:
  - Fire emergency response
  - Village Hall (front desk)
  - Police emergency response
  - Building inspections
- 2. Forty-one percent of surveyed businesses feel that the overall business environment in the Village better than two years ago; 33% feel no change, but that the atmosphere is good.
- Most important Village services:
  - Public safety and response
  - Streets and grounds
- 4. Village as a business location:
  - Eighty