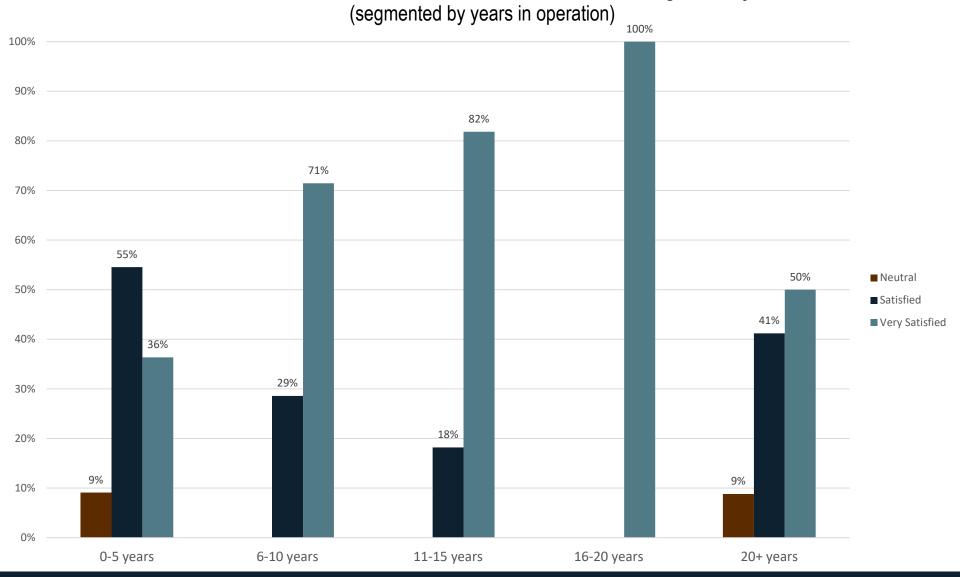

#### Businesses who are overall satisfied with quality of life

(segmented by location)

#### Businesses who are overall satisfied with quality of life

(segmented by years in operation)