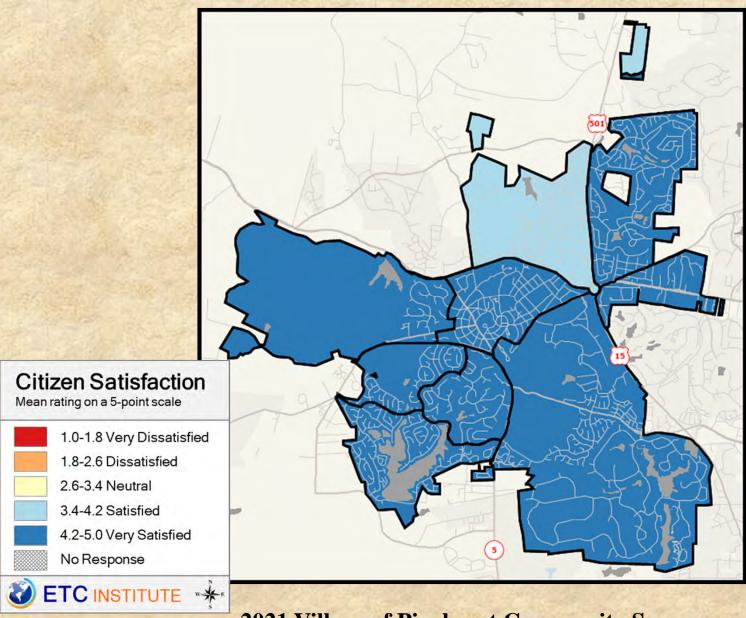

### **Location of Survey Respondents**

2021 Village of Pinehurst Community Survey