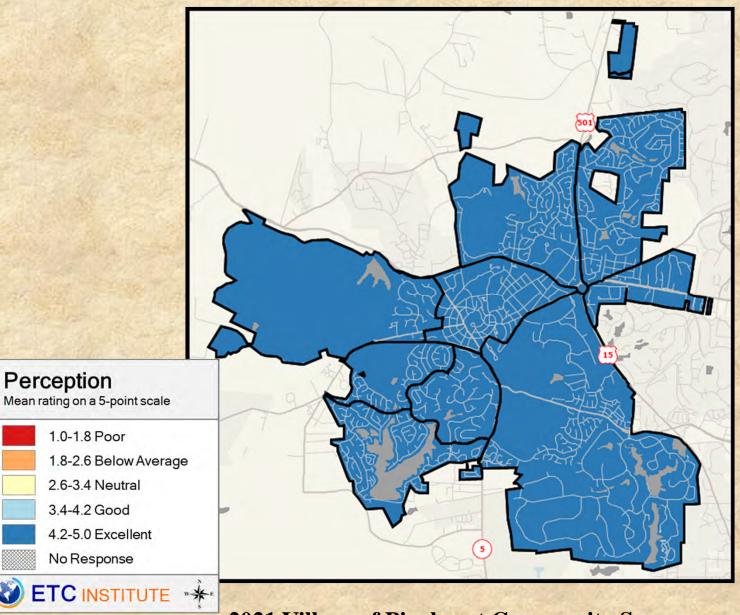

### **Interpreting the Maps**

The maps on the following pages show the mean ratings for several questions on the survey by Census Block Group. If all areas on a map are the same color, then residents generally feel the same about that issue regardless of the location of their home.

When reading the maps, please use the following color scheme as a guide:

- DARK/LIGHT BLUE shades indicate <u>POSITIVE</u> ratings. Shades of blue generally indicate satisfaction with a service, ratings of "excellent" or "good" and ratings of "very safe" or "safe."
- OFF-WHITE shades indicate <u>NEUTRAL</u> ratings. Shades of neutral generally indicate that residents thought the quality of service delivery is adequate.
- ORANGE/RED shades indicate <u>NEGATIVE</u> ratings. Shades of orange/red generally indicate dissatisfaction with a service, ratings of "below average" or "poor" and ratings of "unsafe" or "very unsafe."

## Q4-03 Pinehurst ratings: Overall feeling of safety in the Village

2021 Village of Pinehurst Community Survey