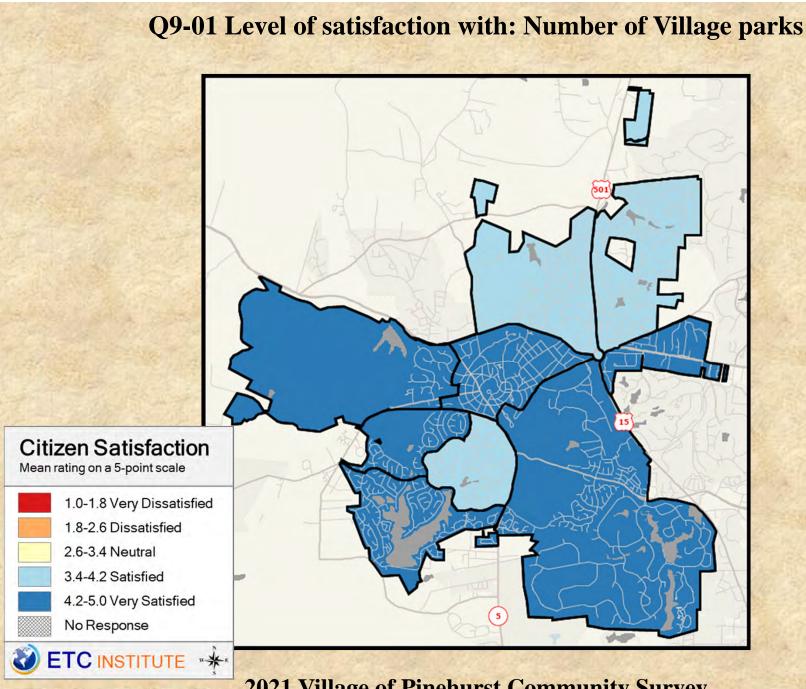

## Q9-02 Level of satisfaction with: Quality of Village parks Citizen Satisfaction Mean rating on a 5-point scale 1.0-1.8 Very Dissatisfied 1.8-2.6 Dissatisfied 2.6-3.4 Neutral 3.4-4.2 Satisfied 4.2-5.0 Very Satisfied No Response ETC INSTITUTE \*\*

2021 Village of Pinehurst Community Survey

Shading reflects the mean rating for all respondents by CBG (merged as needed)