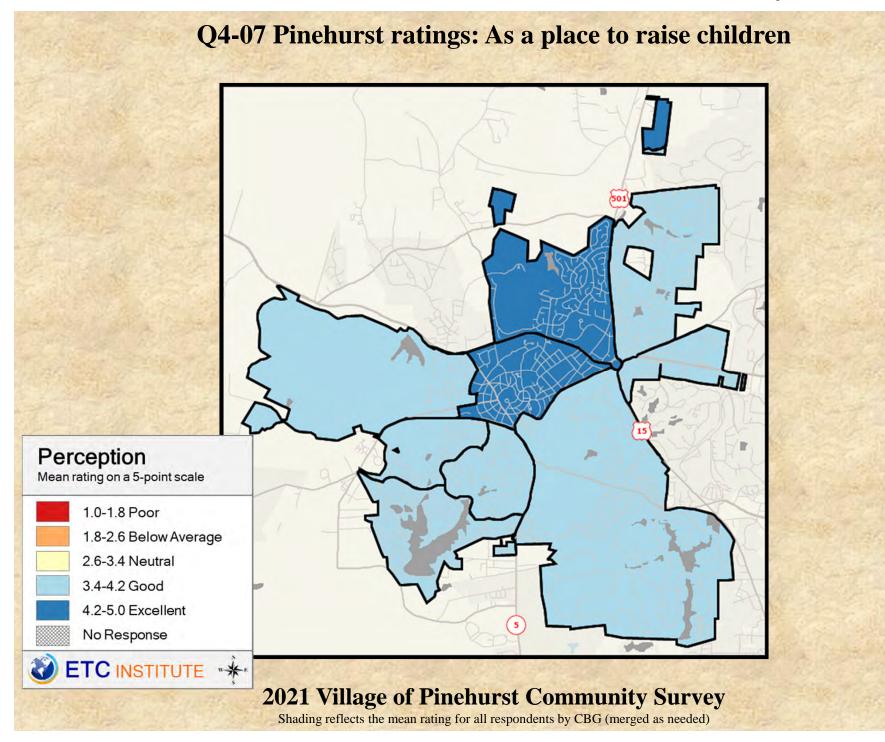

### **Interpreting the Maps**

The maps on the following pages show the mean ratings for several questions on the survey by Census Block Group. If all areas on a map are the same color, then residents generally feel the same about that issue regardless of the location of their home.

When reading the maps, please use the following color scheme as a guide:

- DARK/LIGHT BLUE shades indicate <u>POSITIVE</u> ratings. Shades of blue generally indicate satisfaction with a service, ratings of "excellent" or "good" and ratings of "very safe" or "safe."
- OFF-WHITE shades indicate <u>NEUTRAL</u> ratings. Shades of neutral generally indicate that residents thought the quality of service delivery is adequate.
- ORANGE/RED shades indicate <u>NEGATIVE</u> ratings. Shades of orange/red generally indicate dissatisfaction with a service, ratings of "below average" or "poor" and ratings of "unsafe" or "very unsafe."