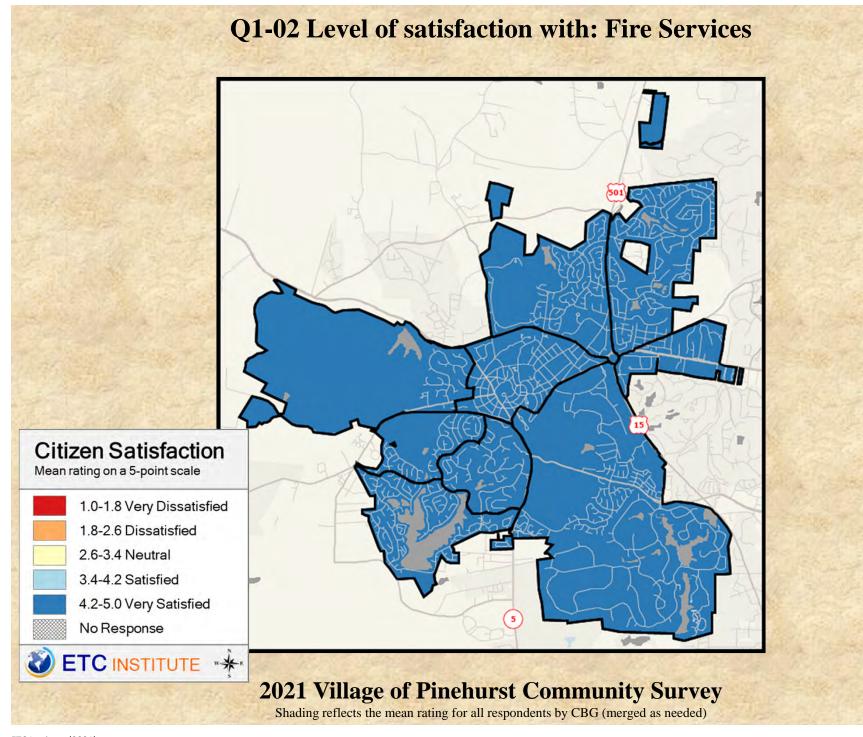

### **Interpreting the Maps**

The maps on the following pages show the mean ratings for several questions on the survey by Census Block Group. If all areas on a map are the same color, then residents generally feel the same about that issue regardless of the location of their home.

When reading the maps, please use the following color scheme as a guide:

- DARK/LIGHT BLUE shades indicate <u>POSITIVE</u> ratings. Shades of blue generally indicate satisfaction with a service, ratings of "excellent" or "good" and ratings of "very safe" or "safe."
- OFF-WHITE shades indicate <u>NEUTRAL</u> ratings. Shades of neutral generally indicate that residents thought the quality of service delivery is adequate.
- ORANGE/RED shades indicate <u>NEGATIVE</u> ratings. Shades of orange/red generally indicate dissatisfaction with a service, ratings of "below average" or "poor" and ratings of "unsafe" or "very unsafe."