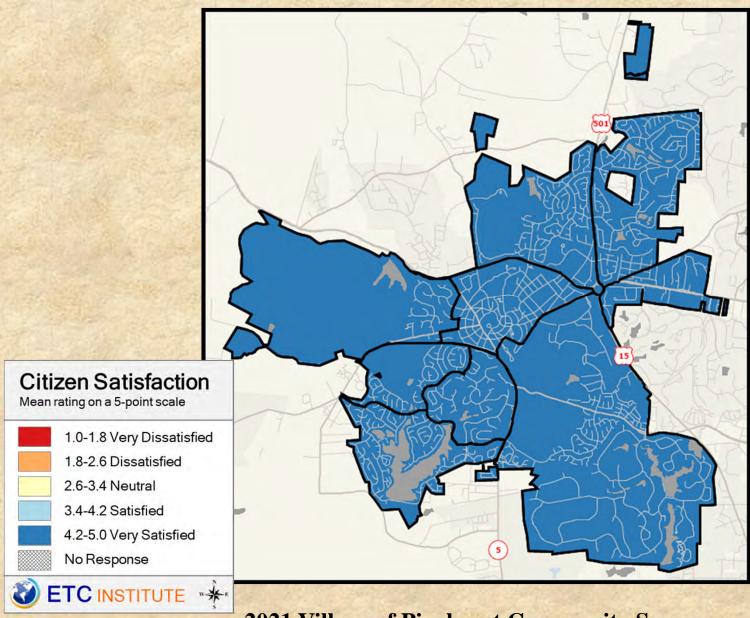

### Q6-02 Level of satisfaction with: Enforcement of local traffic laws

2021 Village of Pinehurst Community Survey