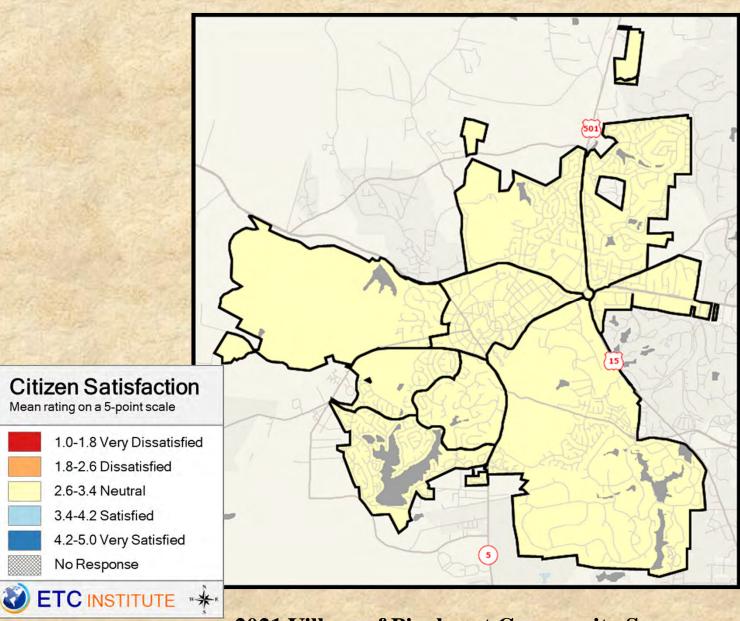

### **Location of Survey Respondents**

2021 Village of Pinehurst Community Survey