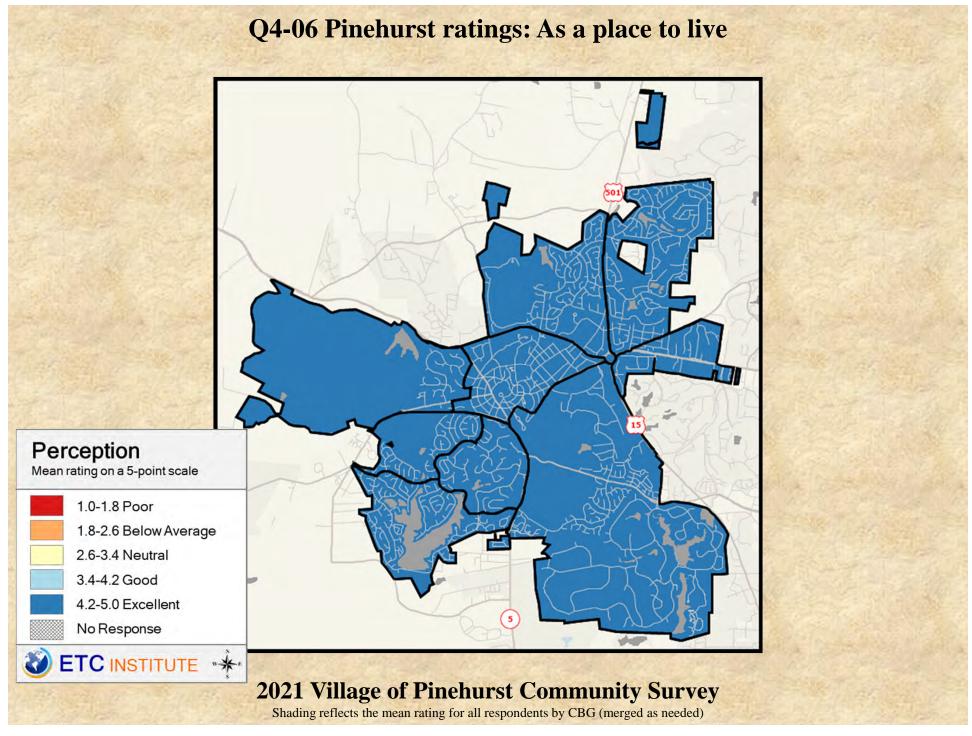

### **Interpreting the Maps**

The maps on the following pages show the mean ratings for several questions on the survey by Census Block Group. If all areas on a map are the same color, then residents generally feel the same about that issue regardless of the location of their home.

When reading the maps, please use the following color scheme as a guide:

- DARK/LIGHT BLUE shades indicate <u>POSITIVE</u> ratings. Shades of blue generally indicate satisfaction with a service, ratings of "excellent" or "good" and ratings of "very safe" or "safe."
- OFF-WHITE shades indicate <u>NEUTRAL</u> ratings. Shades of neutral generally indicate that residents thought the quality of service delivery is adequate.
- ORANGE/RED shades indicate <u>NEGATIVE</u> ratings. Shades of orange/red generally indicate dissatisfaction with a service, ratings of "below average" or "poor" and ratings of "unsafe" or "very unsafe."