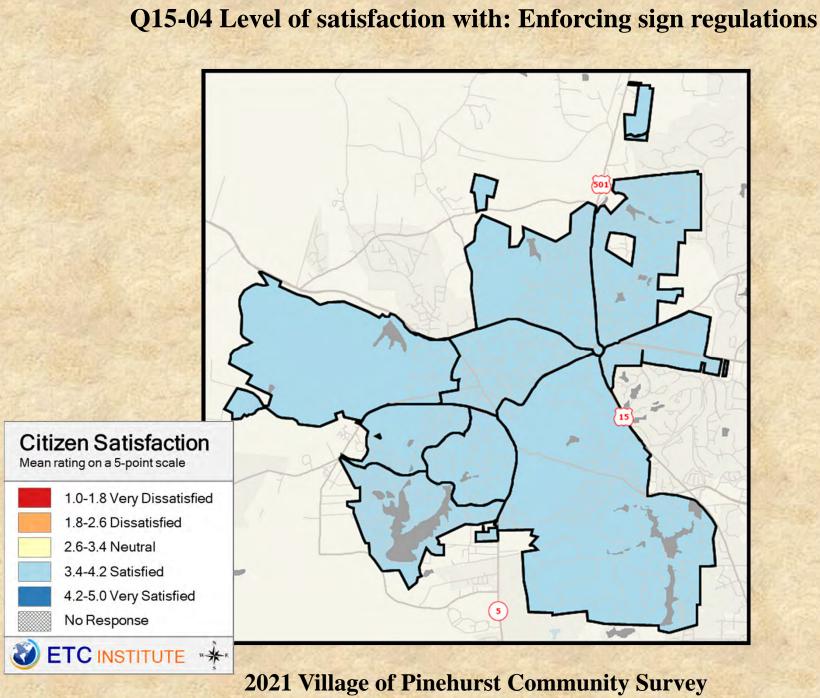

2021 Village of Pinehurst Community Survey

### Q9-11 Level of satisfaction with: Quality of adult recreation programs



2021 Village of Pinehurst Community Survey

### Q9-12 Level of satisfaction with: Range of amenities at parks and recreation facilities



2021 Village of Pinehurst Community Survey

### Q9-13 Level of satisfaction with: Village sponsored cultural arts events



2021 Village of Pinehurst Community Survey

### Q9-14 Level of satisfaction with: Variety of cultural arts events and programs in Southern Moore County



2021 Village of Pinehurst Community Survey





2021 Village of Pinehurst Community Survey



### Q15-03 Level of satisfaction with: Enforcing parking-prohibiting oversized vehicles in residential neighborhoods



2021 Village of Pinehurst Community Survey



Shading reflects the mean rating for all respondents by CBG (merged as needed)

### Q15-05 Level of satisfaction with: Enforcing solid waste cart regulations



2021 Village of Pinehurst Community Survey



### Q17-02 Level of satisfaction with: Maintenance of streets in your neighborhood



2021 Village of Pinehurst Community Survey

#### Q17-03 Level of satisfaction with: Maintenance of street signs/pavement markings



2021 Village of Pinehurst Community Survey



### Q17-05 Level of satisfaction with: Ease of travel on NC Highway 5



2021 Village of Pinehurst Community Survey

### Q17-06 Level of satisfaction with: Ease of travel through the large traffic circle



2021 Village of Pinehurst Community Survey

### Q17-07 Level of satisfaction with: Ease of travel on other streets in t