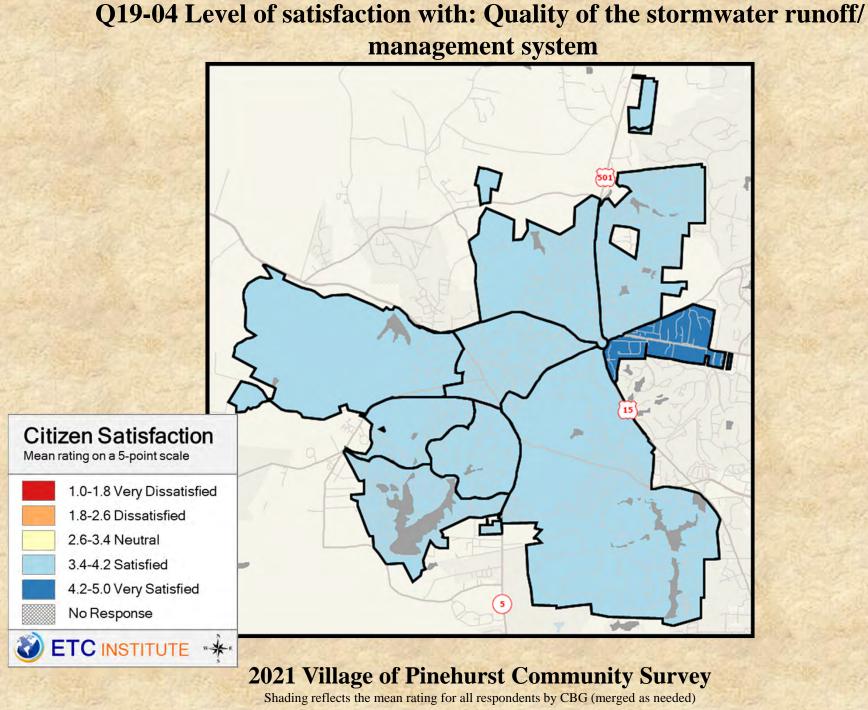

### Q19-05 Level of satisfaction with: Winter weather response on Village streets (snow/ice)

2021 Village of Pinehurst Community Survey