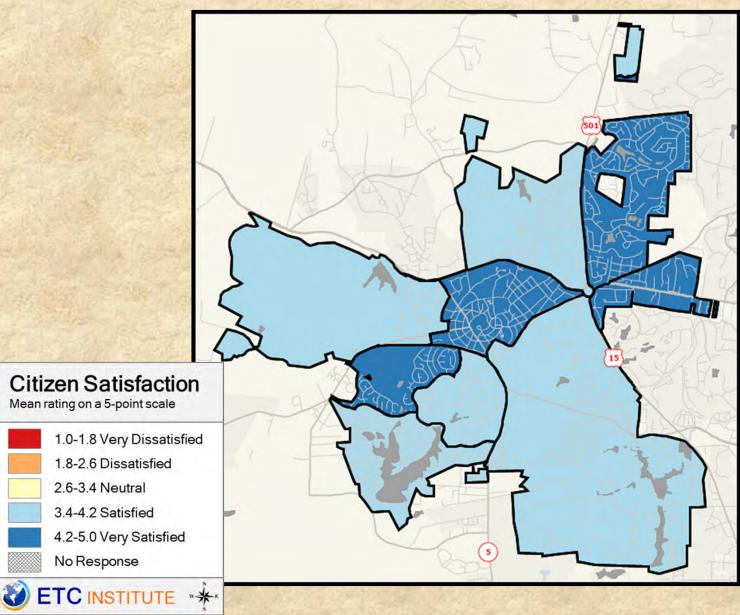

### Q1-06 Level of satisfaction with: Street and right-of-way maintenance

2021 Village of Pinehurst Community Survey