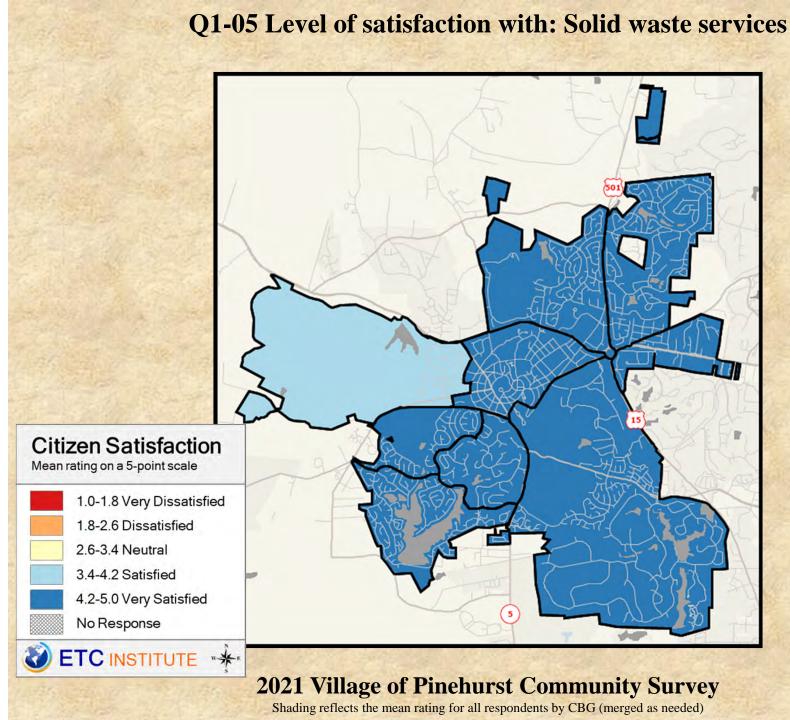

### Q21-01 Level of satisfaction with: Residential trash collection services

2021 Village of Pinehurst Community Survey

Shading reflects the mean rating for all respondents by CBG (merged as needed)