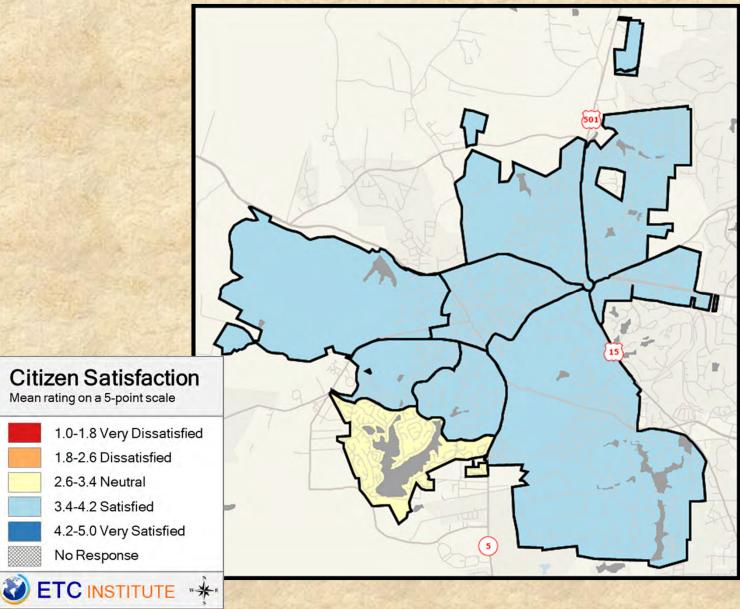

### Q15-03 Level of satisfaction with: Enforcing parking-prohibiting oversized vehicles in residential neighborhoods

2021 Village of Pinehurst Community Survey

Shading reflects the mean rating for all respondents by CBG (merged as needed)