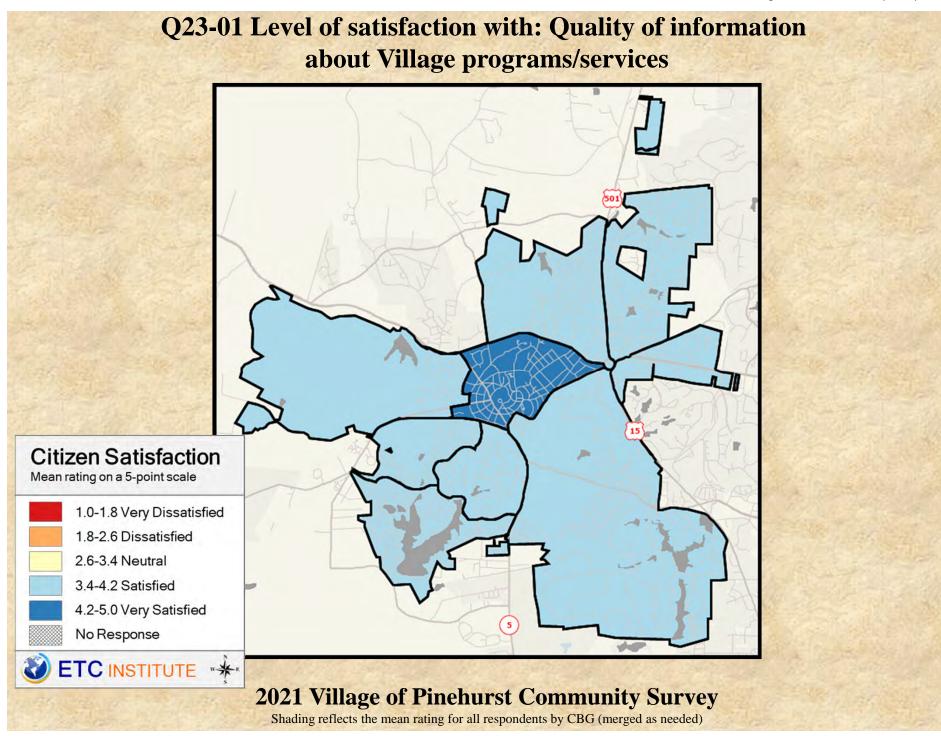

### Q1-09 Level of satisfaction with: Village communication with residents

2021 Village of Pinehurst Community Survey