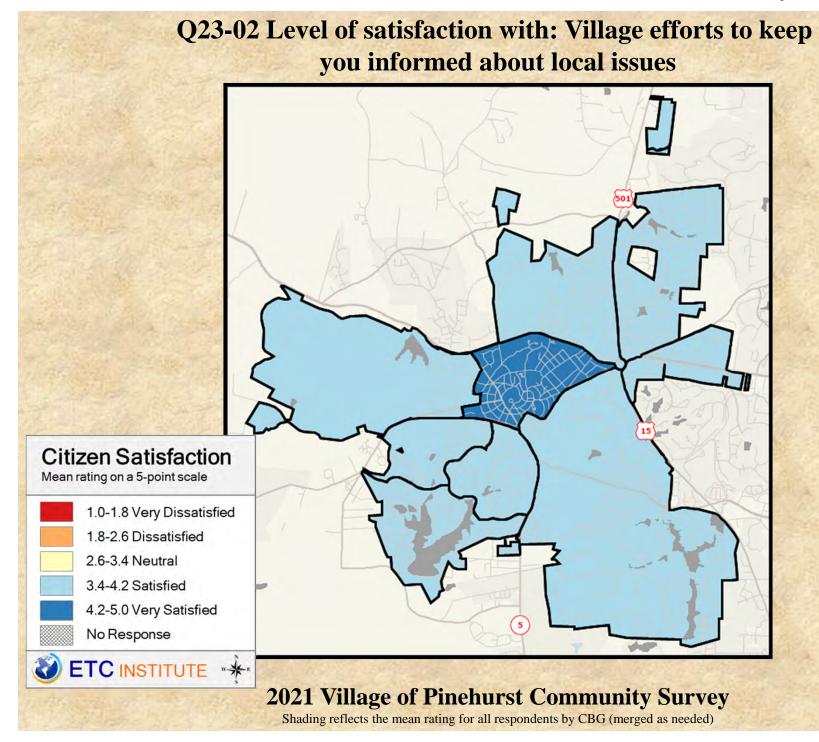

### Q1-09 Level of satisfaction with: Village communication with residents

2021 Village of Pinehurst Community Survey