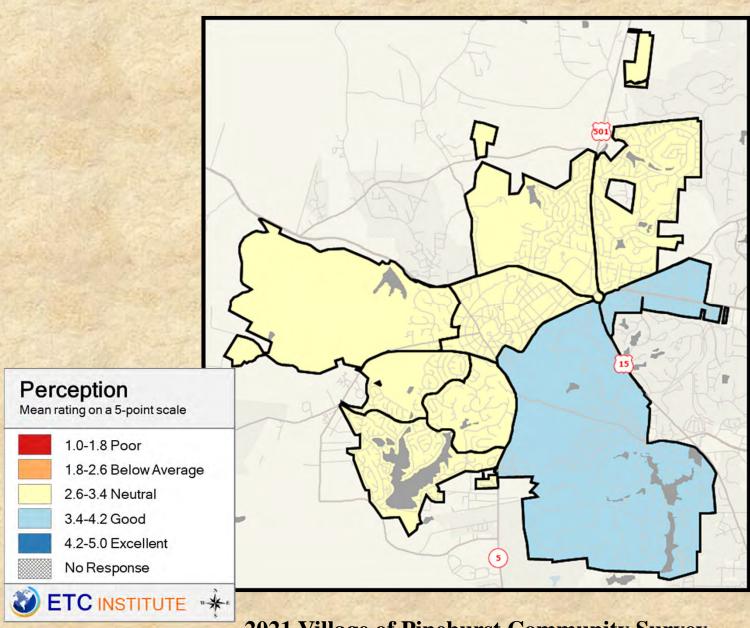

### **Interpreting the Maps**

The maps on the following pages show the mean ratings for several questions on the survey by Census Block Group. If all areas on a map are the same color, then residents generally feel the same about that issue regardless of the location of their home.

When reading the maps, please use the following color scheme as a guide:

- DARK/LIGHT BLUE shades indicate <u>POSITIVE</u> ratings. Shades of blue generally indicate satisfaction with a service, ratings of "excellent" or "good" and ratings of "very safe" or "safe."
- OFF-WHITE shades indicate <u>NEUTRAL</u> ratings. Shades of neutral generally indicate that residents thought the quality of service delivery is adequate.
- ORANGE/RED shades indicate <u>NEGATIVE</u> ratings. Shades of orange/red generally indicate dissatisfaction with a service, ratings of "below average" or "poor" and ratings of "unsafe" or "very unsafe."