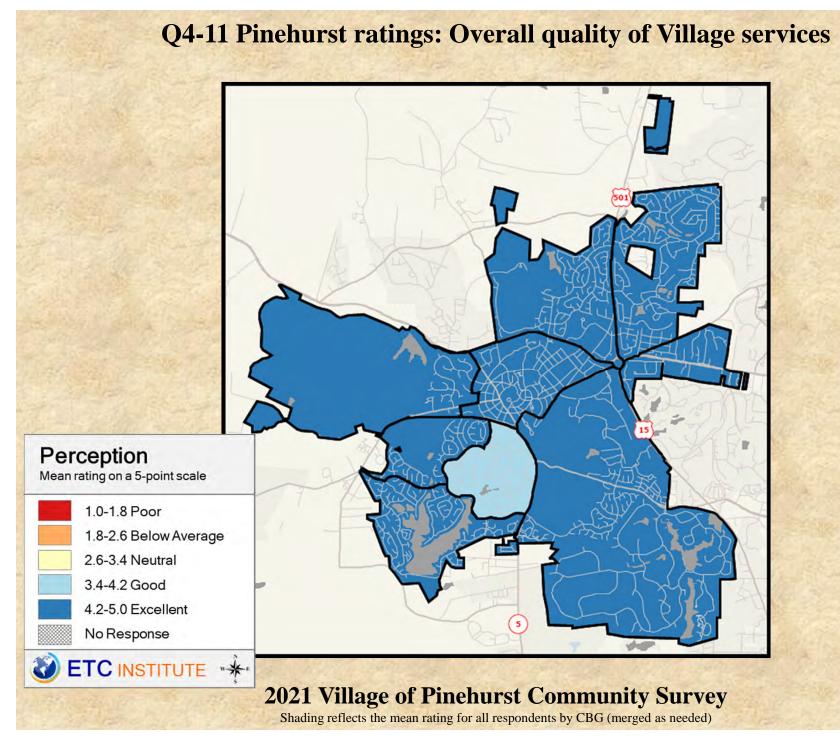

### **Interpreting the Maps**

The maps on the following pages show the mean ratings for several questions on the survey by Census Block Group. If all areas on a map are the same color, then residents generally feel the same about that issue regardless of the location of their home.

When reading the maps, please use the following color scheme as a guide:

- DARK/LIGHT BLUE shades indicate <u>POSITIVE</u> ratings. Shades of blue generally indicate satisfaction with a service, ratings of "excellent" or "good" and ratings of "very safe" or "safe."
- OFF-WHITE shades indicate <u>NEUTRAL</u> ratings. Shades of neutral generally indicate that residents thought the quality of service delivery is adequate.
- ORANGE/RED shades indicate <u>NEGATIVE</u> ratings. Shades of orange/red generally indicate dissatisfaction with a service, ratings of "below average" or "poor" and ratings of "unsafe" or "very unsafe."