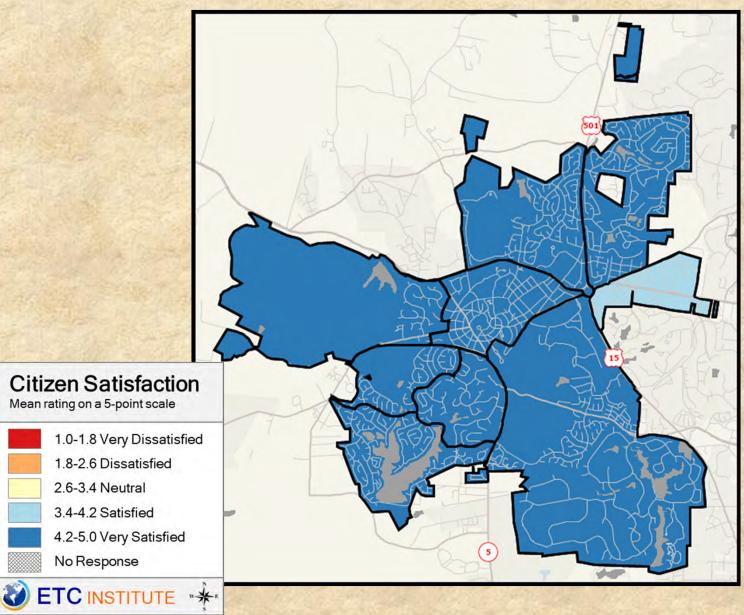

### **Location of Survey Respondents**

2021 Village of Pinehurst Community Survey