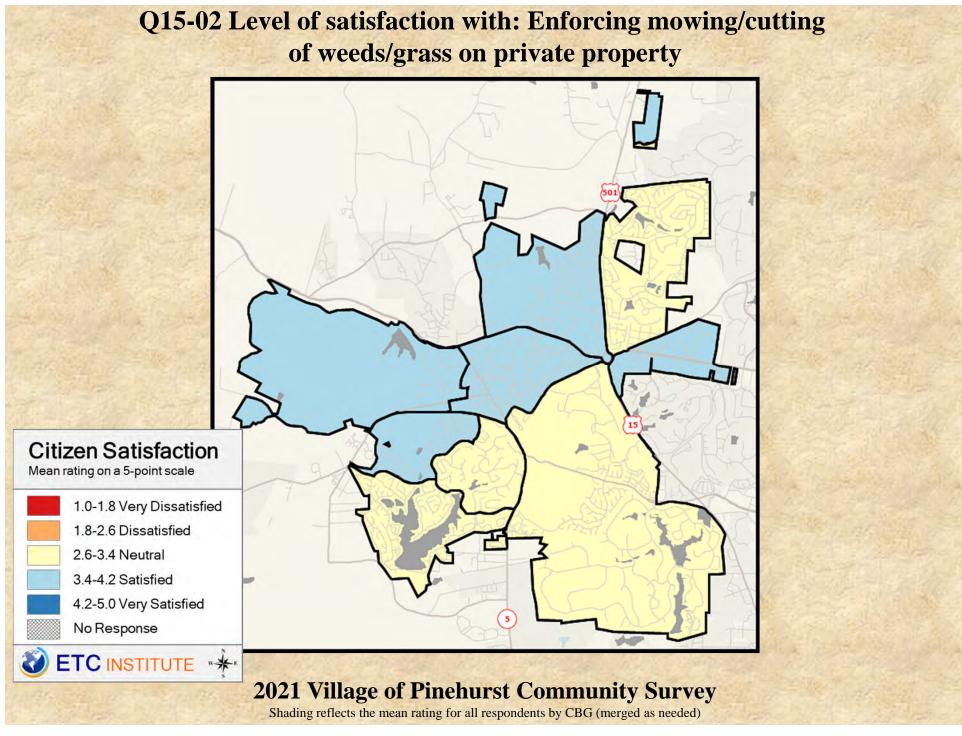

f outdoor athletic fields and facilities



2021 Village of Pinehurst Community Survey



### Q9-10 Level of satisfaction with: Quality of youth recreation programs



2021 Village of Pinehurst Community Survey

### Q9-11 Level of satisfaction with: Quality of adult recreation programs



2021 Village of Pinehurst Community Survey

### Q9-12 Level of satisfaction with: Range of amenities at parks and recreation facilities



2021 Village of Pinehurst Community Survey

### Q9-13 Level of satisfaction with: Village sponsored cultural arts events



2021 Village of Pinehurst Community Survey

### Q9-14 Level of satisfaction with: Variety of cultural arts events and programs in Southern Moore County



2021 Village of Pinehurst Community Survey





2021 Village of Pinehurst Community Survey



### Q15-03 Level of satisfaction with: Enforcing parking-prohibiting oversized vehicles in residential neighborhoods



2021 Village of Pinehurst Community Survey



Shading reflects the mean rating for all respondents by CBG (merged as needed)

### Q15-05 Level of satisfaction with: Enforcing solid waste cart regulations



2021 Village of Pinehurst Community Survey



### Q17-02 Level of satisfaction with: Maintenance of streets in your neighborhood



2021 Village of Pinehurst Community Survey

#### Q17-03 Level of satisfaction with: Maintenance of street signs/pavement markings



2021 Village of Pinehurst Community Survey



### Q17-05 Level of satisfaction with: Ease of travel on NC Highway 5



2021 Village of Pinehurst Community Survey

### Q17-06 Level of satisfaction with: Ease