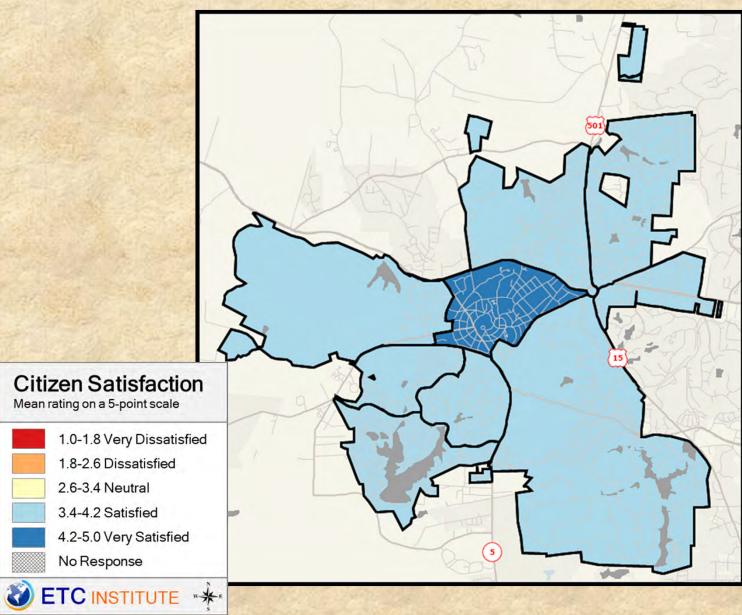

### Q1-03 Level of satisfaction with: Parks and recreation programs

2021 Village of Pinehurst Community Survey

Shading reflects the mean rating for all respondents by CBG (merged as needed)