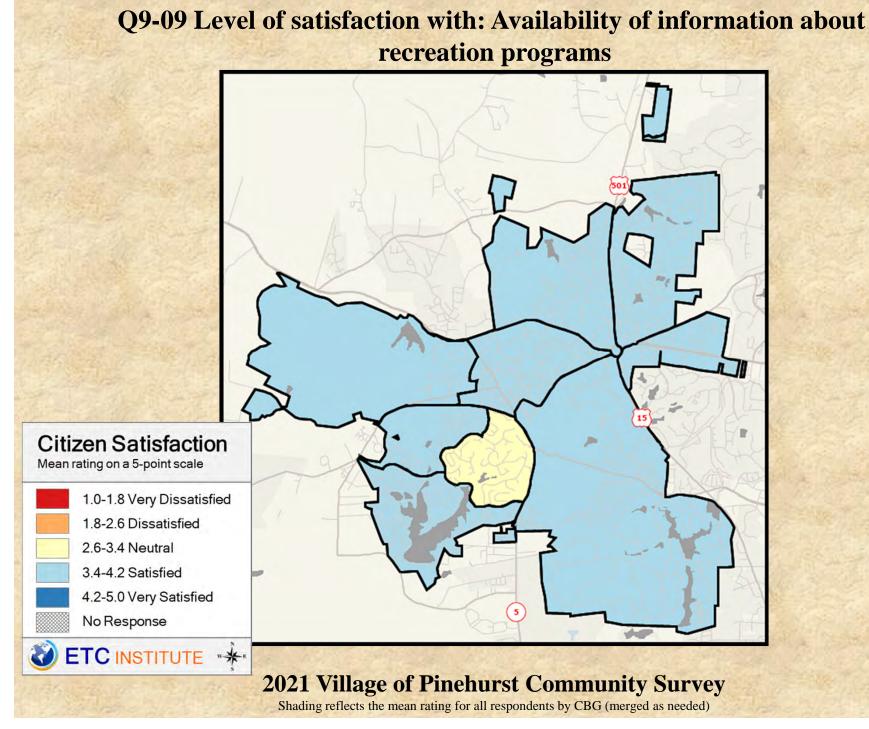

### Q9-10 Level of satisfaction with: Quality of youth recreation programs

2021 Village of Pinehurst Community Survey