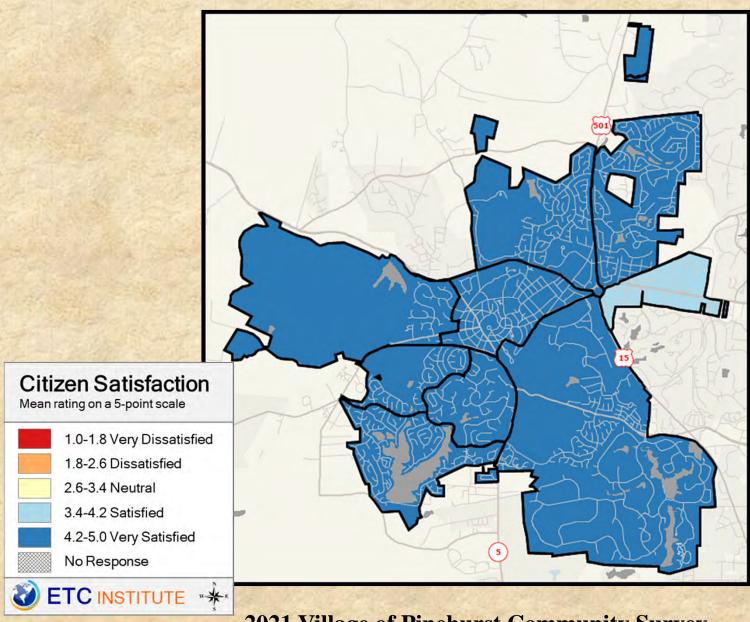

### **Interpreting the Maps**

The maps on the following pages show the mean ratings for several questions on the survey by Census Block Group. If all areas on a map are the same color, then residents generally feel the same about that issue regardless of the location of their home.

When reading the maps, please use the following color scheme as a guide:

- DARK/LIGHT BLUE shades indicate <u>POSITIVE</u> ratings. Shades of blue generally indicate satisfaction with a service, ratings of "excellent" or "good" and ratings of "very safe" or "safe."
- OFF-WHITE shades indicate <u>NEUTRAL</u> ratings. Shades of neutral generally indicate that residents thought the quality of service delivery is adequate.
- ORANGE/RED shades indicate <u>NEGATIVE</u> ratings. Shades of orange/red generally indicate dissatisfaction with a service, ratings of "below average" or "poor" and ratings of "unsafe" or "very unsafe."

### **Location of Survey Respondents**

2021 Village of Pinehurst Community Survey