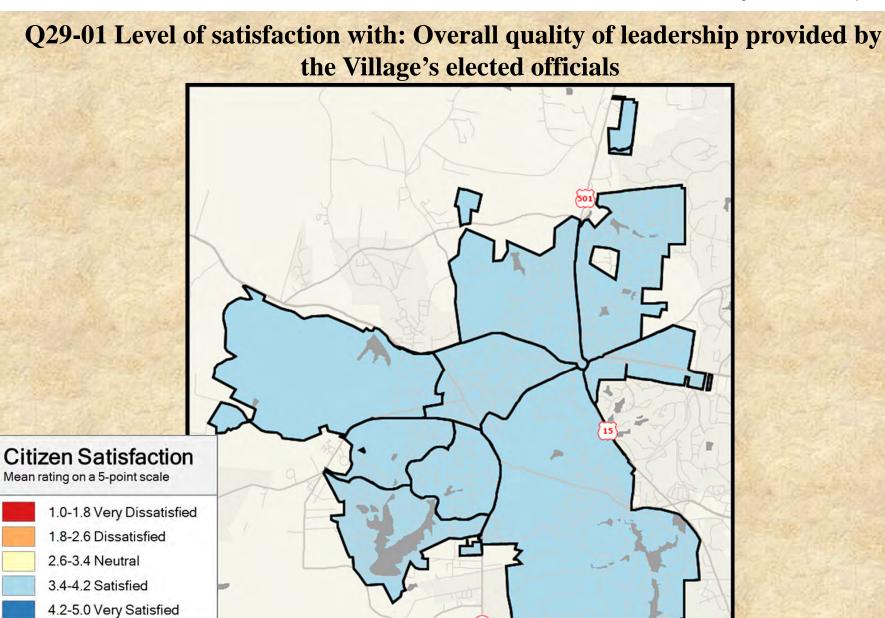

rst Community Survey

Shading reflects the mean rating for all respondents by CBG (merged as needed)

### **Q21-02** Level of satisfaction with: Curbside recycling services



2.6-3.4 Neutral 3.4-4.2 Satisfied

No Response

2021 Village of Pinehurst Community Survey

Shading reflects the mean rating for all respondents by CBG (merged as needed)

### Q21-03 Level of satisfaction with: Yard waste collection services



2021 Village of Pinehurst Community Survey

Shading reflects the mean rating for all respondents by CBG (merged as needed)











### Q23-05 Level of satisfaction with: Village website (www.vopnc.org)



2021 Village of Pinehurst Community Survey



### **Q23-07** Level of satisfaction with: Monthly Village e-News updates



2021 Village of Pinehurst Community Survey







Shading reflects the mean rating for all respondents by CBG (merged as needed)

No Response

ETC INSTITUTE \*\*

### Q29-02 Level of satisfaction with: Overall effectiveness of appointed boards and commissions



2021 Village of Pinehurst Community Survey

# Q29-03 Level of satisfaction with: Overall effectiveness of the Village Manager and appointed staff



2021 Village of Pinehurst Community Survey

### Q30-01 How Pinehurst compares to other places for: Overall quality of life



2021 Village of Pinehurst Community Survey





## Q30-03 How Pinehurst compares to other places for: Customer service provided by Village employees



2021 Village of Pinehurst Community Survey