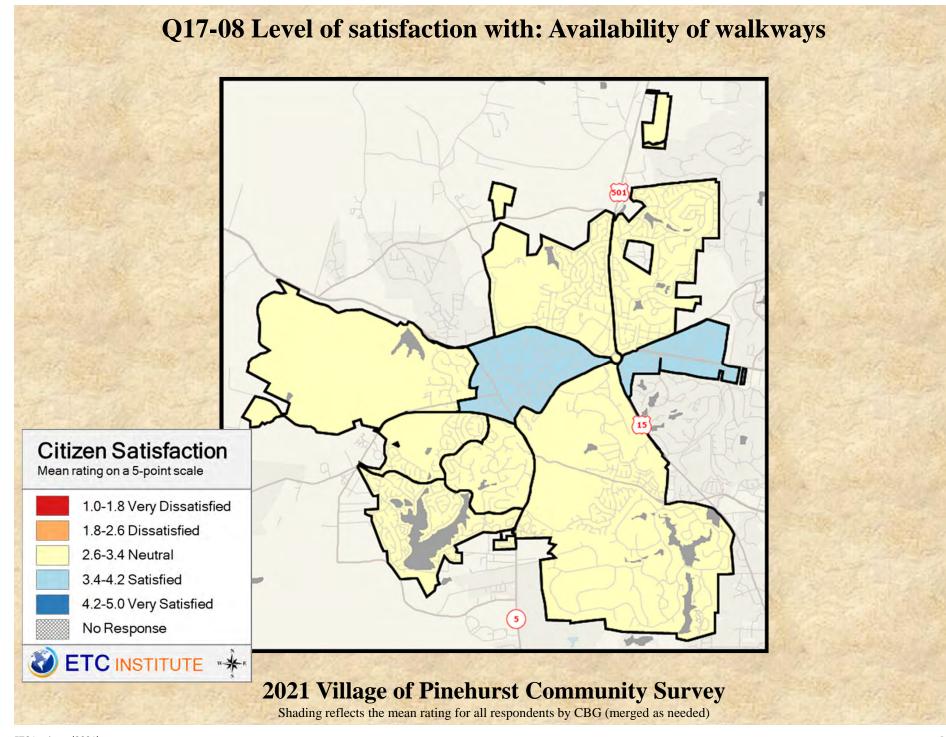

### Q17-09 Level of satisfaction with: Condition of existing walkways

2021 Village of Pinehurst Community Survey