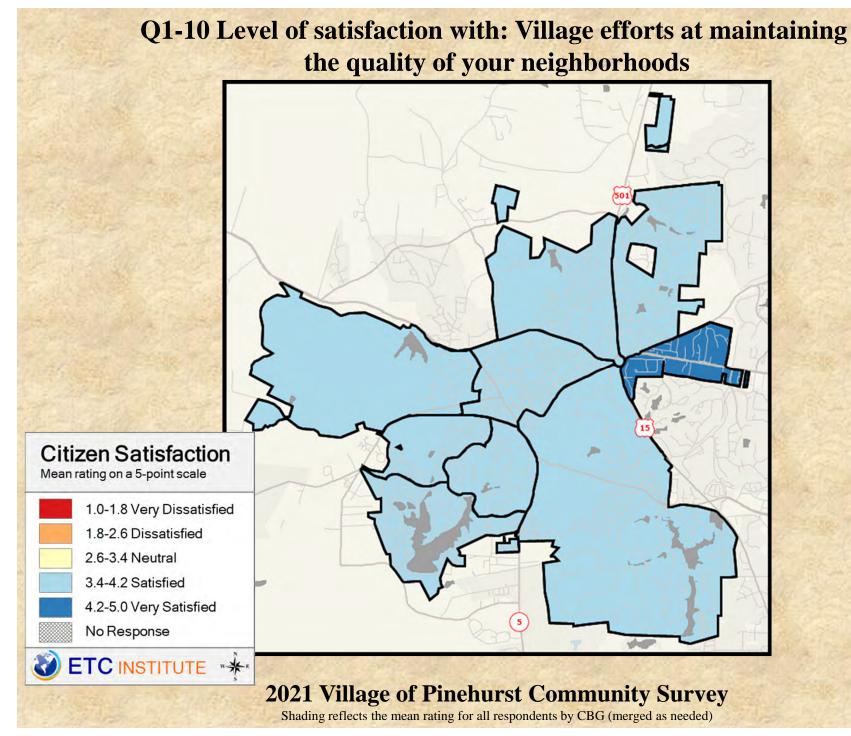

### Q17-02 Level of satisfaction with: Maintenance of streets in your neighborhood

2021 Village of Pinehurst Community Survey