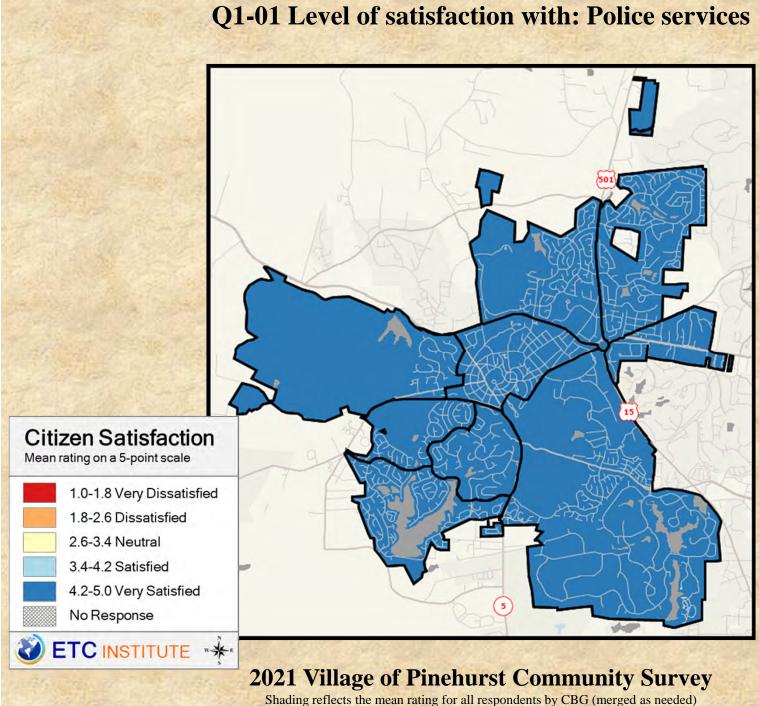

### **Interpreting the Maps**

The maps on the following pages show the mean ratings for several questions on the survey by Census Block Group. If all areas on a map are the same color, then residents generally feel the same about that issue regardless of the location of their home.

When reading the maps, please use the following color scheme as a guide:

- DARK/LIGHT BLUE shades indicate <u>POSITIVE</u> ratings. Shades of blue generally indicate satisfaction with a service, ratings of "excellent" or "good" and ratings of "very safe" or "safe."
- OFF-WHITE shades indicate <u>NEUTRAL</u> ratings. Shades of neutral generally indicate that residents thought the quality of service delivery is adequate.
- ORANGE/RED shades indicate <u>NEGATIVE</u> ratings. Shades of orange/red generally indicate dissatisfaction with a service, ratings of "below average" or "poor" and ratings of "unsafe" or "very unsafe."