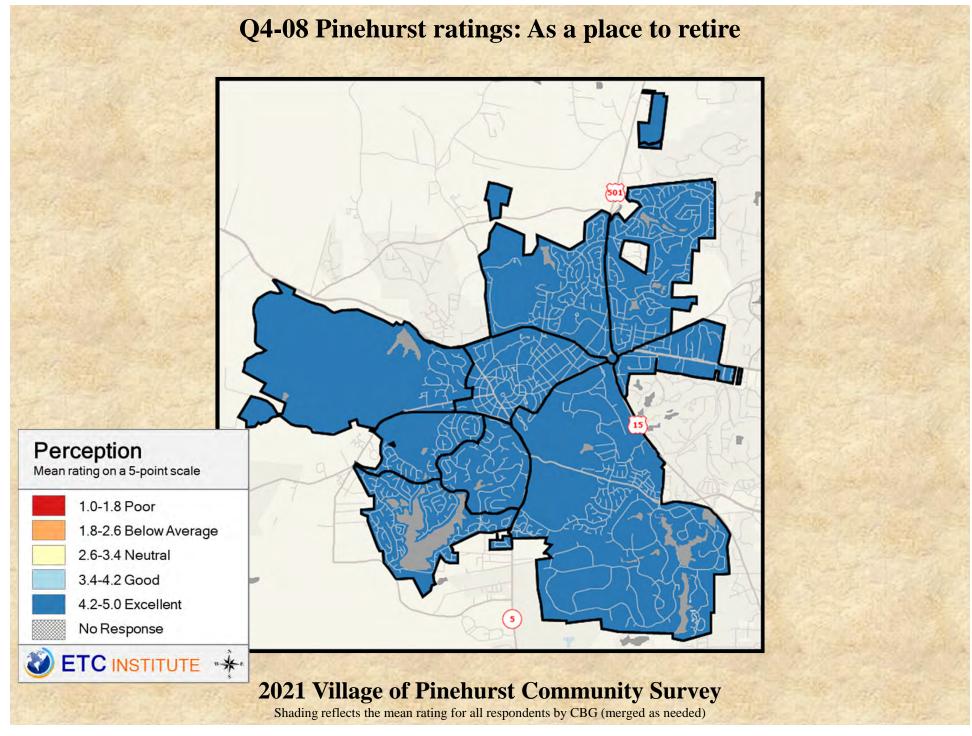

### **Interpreting the Maps**

The maps on the following pages show the mean ratings for several questions on the survey by Census Block Group. If all areas on a map are the same color, then residents generally feel the same about that issue regardless of the location of their home.

When reading the maps, please use the following color scheme as a guide:

- DARK/LIGHT BLUE shades indicate <u>POSITIVE</u> ratings. Shades of blue generally indicate satisfaction with a service, ratings of "excellent" or "good" and ratings of "very safe" or "safe."
- OFF-WHITE shades indicate <u>NEUTRAL</u> ratings. Shades of neutral generally indicate that residents thought the quality of service delivery is adequate.
- ORANGE/RED shades indicate <u>NEGATIVE</u> ratings. Shades of orange/red generally indicate dissatisfaction with a service, ratings of "below average" or "poor" and ratings of "unsafe" or "very unsafe."