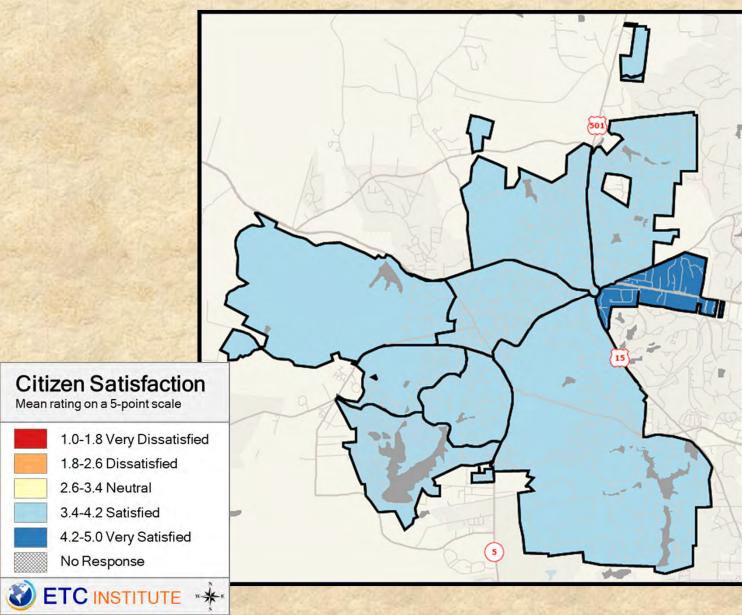

### Q9-14 Level of satisfaction with: Variety of cultural arts events and programs in Southern Moore County

2021 Village of Pinehurst Community Survey

2021 Village of Pinehurst Community Survey