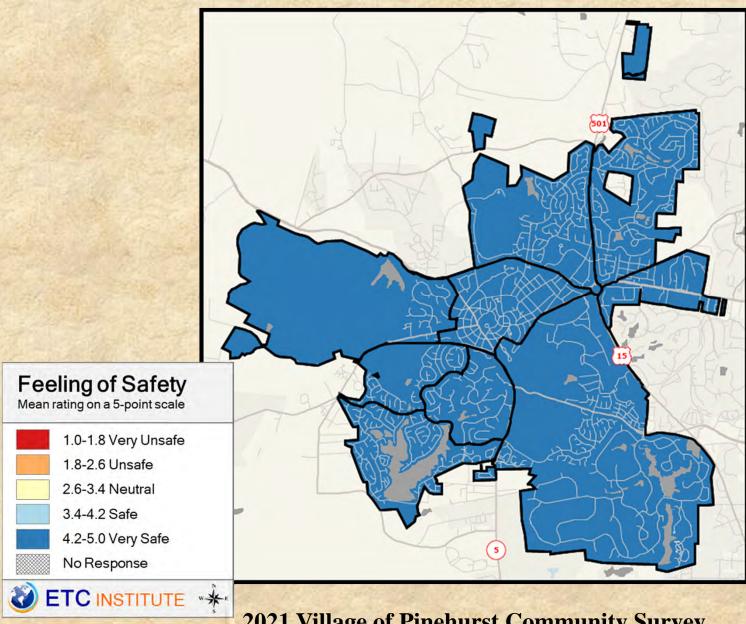

## Q4-03 Pinehurst ratings: Overall feeling of safety in the Village

2021 Village of Pinehurst Community Survey