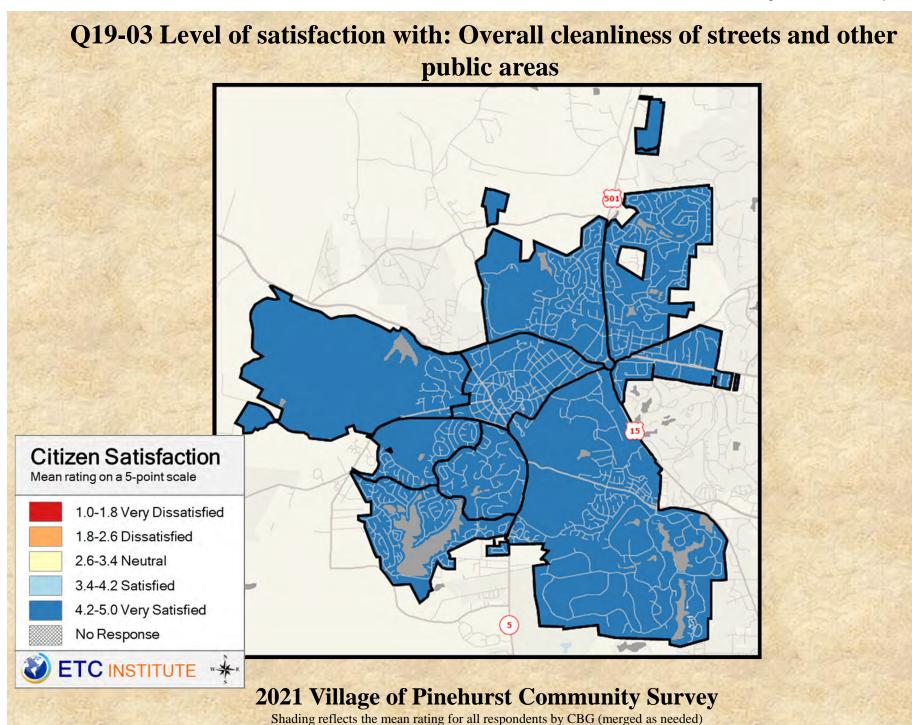

#### Q19-01 Level of satisfaction with: Maintenance/preservation of downtown

2021 Village of Pinehurst Community Survey