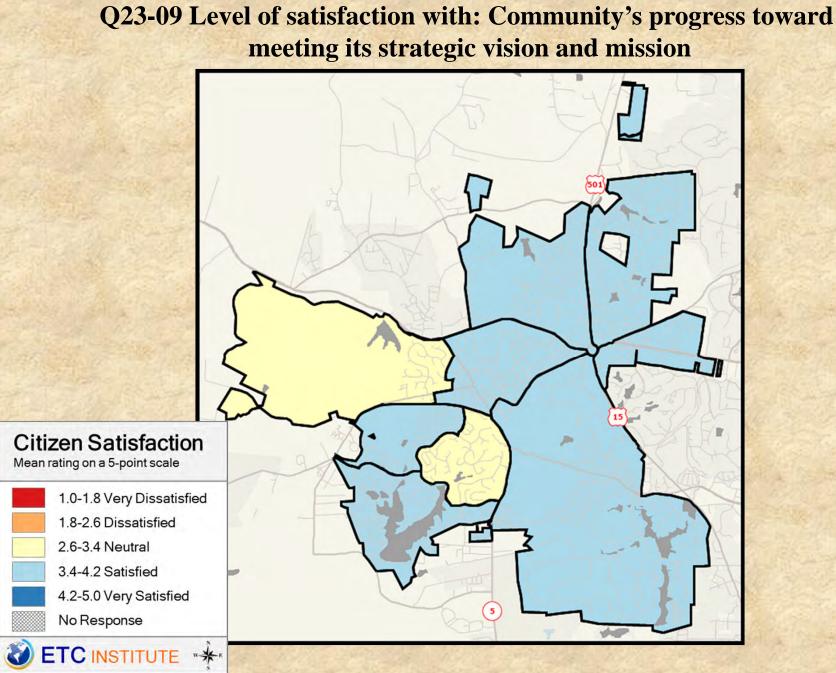

hurst Community Survey

Shading reflects the mean rating for all respondents by CBG (merged as needed)

### **Q21-02** Level of satisfaction with: Curbside recycling services



2.6-3.4 Neutral 3.4-4.2 Satisfied

No Response

2021 Village of Pinehurst Community Survey

Shading reflects the mean rating for all respondents by CBG (merged as needed)

### Q21-03 Level of satisfaction with: Yard waste collection services



2021 Village of Pinehurst Community Survey

Shading reflects the mean rating for all respondents by CBG (merged as needed)











### Q23-05 Level of satisfaction with: Village website (www.vopnc.org)



2021 Village of Pinehurst Community Survey



### **Q23-07** Level of satisfaction with: Monthly Village e-News updates



2021 Village of Pinehurst Community Survey







Shading reflects the mean rating for all respondents by CBG (merged as needed)

No Response

ETC INSTITUTE \*\*

### Q29-02 Level of satisfaction with: Overall effectiveness of appointed boards and commissions



2021 Village of Pinehurst Community Survey

# Q29-03 Level of satisfaction with: Overall effectiveness of the Village Manager and appointed staff



2021 Village of Pinehurst Community Survey

### Q30-01 How Pinehurst compares to other places for: Overall quality of life



2021 Village of Pinehurst Community Survey





## Q30-03 How Pinehurst compares to other places for: Customer service provided by Village employees



2021 Village of Pinehurst Community Survey