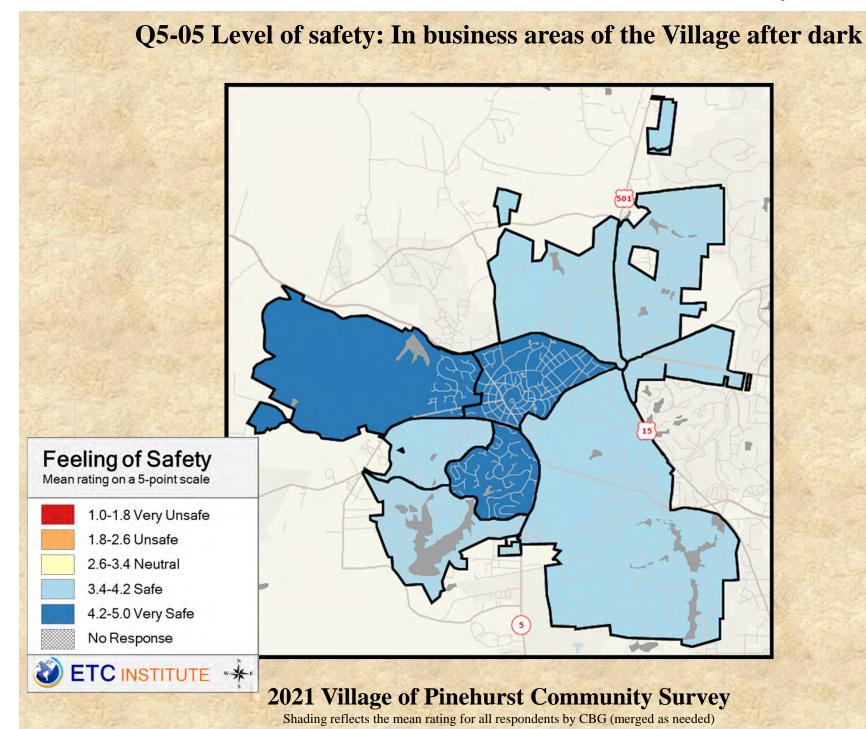

### Q5-04 Level of safety: In business areas of the Village during the day

2021 Village of Pinehurst Community Survey

**2021 Village of Pinehurst Community Survey** 

Shading reflects the mean rating for all respondents by CBG (merged as needed)