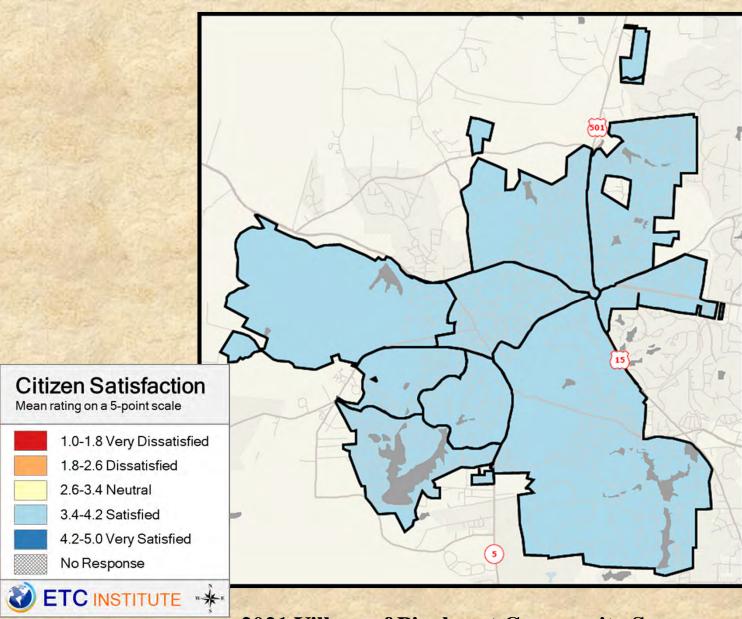

### Q5-04 Level of safety: In business areas of the Village during the day

2021 Village of Pinehurst Community Survey

**2021 Village of Pinehurst Community Survey** 

Shading reflects the mean rating for all respondents by CBG (merged as needed)