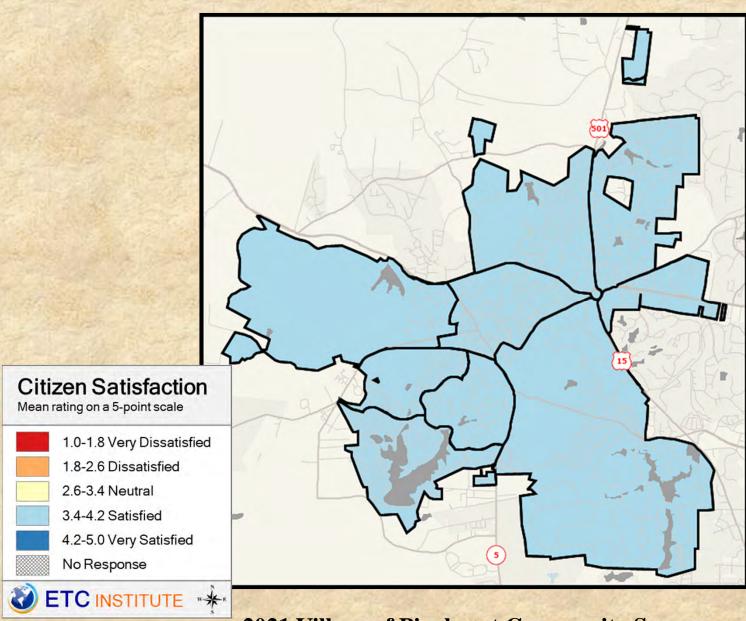

### Q1-07 Level of satisfaction with: Enforcement of Village codes & ordinances

2021 Village of Pinehurst Community Survey