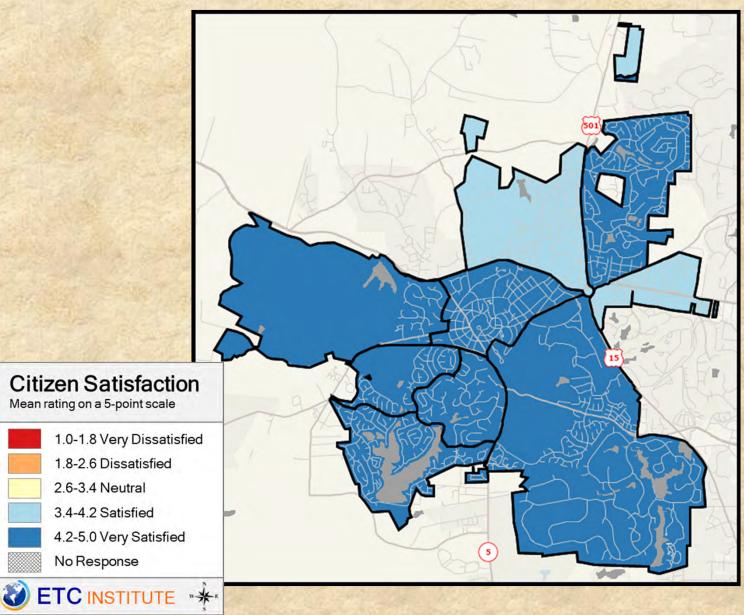

### **Location of Survey Respondents**

2021 Village of Pinehurst Community Survey