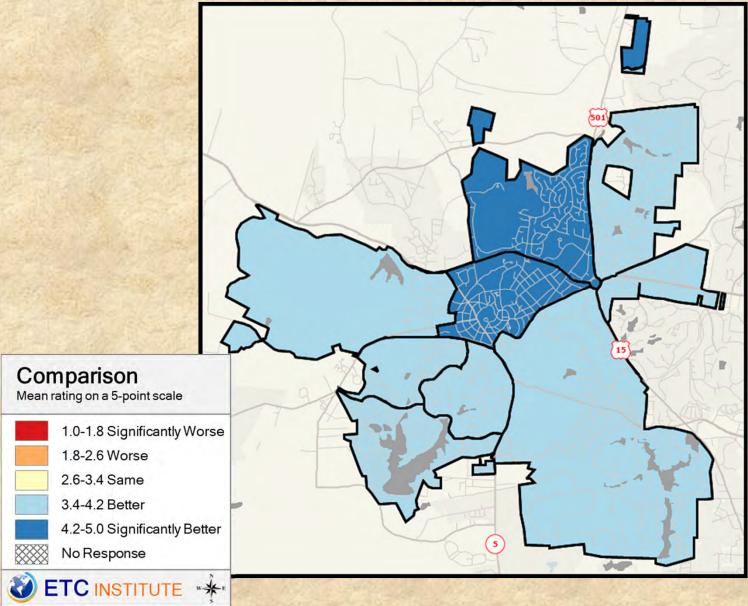

### Q30-01 How Pinehurst compares to other places for: Overall quality of life

2021 Village of Pinehurst Community Survey