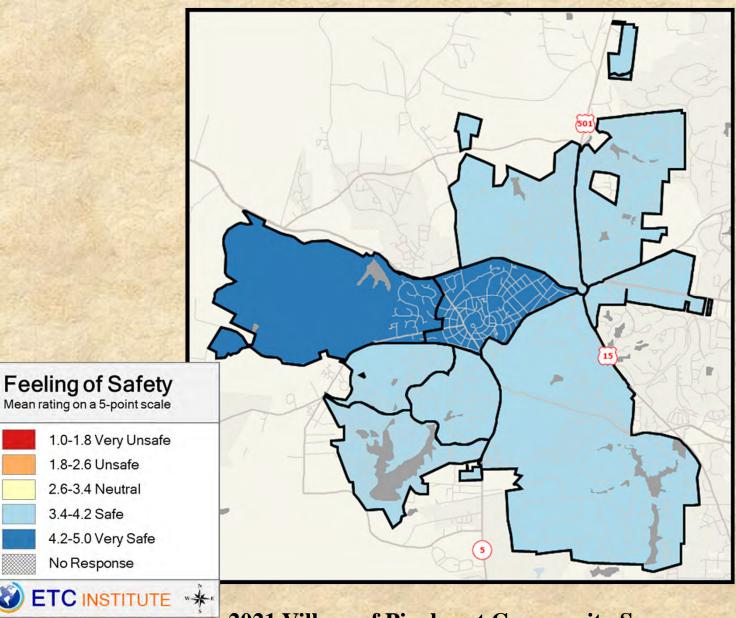

### Q5-01 Level of safety: Walking alone in your neighborhood during the day

2021 Village of Pinehurst Community Survey