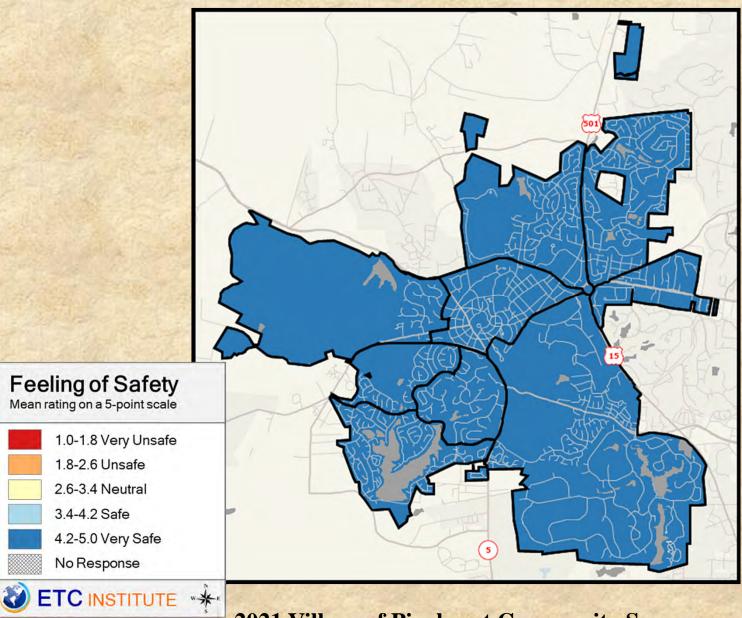

### Q5-02 Level of safety: Walking alone in your neighborhood after dark

2021 Village of Pinehurst Community Survey