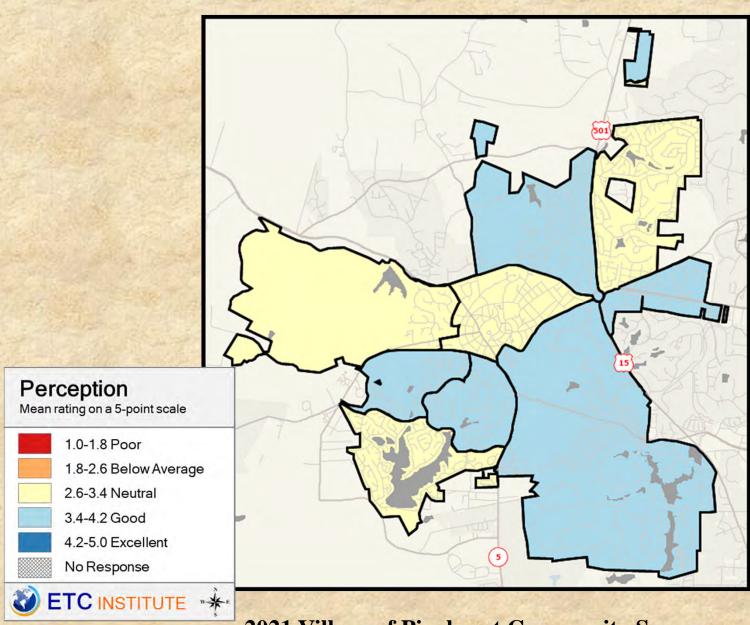

### **Interpreting the Maps**

The maps on the following pages show the mean ratings for several questions on the survey by Census Block Group. If all areas on a map are the same color, then residents generally feel the same about that issue regardless of the location of their home.

When reading the maps, please use the following color scheme as a guide:

- DARK/LIGHT BLUE shades indicate <u>POSITIVE</u> ratings. Shades of blue generally indicate satisfaction with a service, ratings of "excellent" or "good" and ratings of "very safe" or "safe."
- OFF-WHITE shades indicate <u>NEUTRAL</u> ratings. Shades of neutral generally indicate that residents thought the quality of service delivery is adequate.
- ORANGE/RED shades indicate <u>NEGATIVE</u> ratings. Shades of orange/red generally indicate dissatisfaction with a service, ratings of "below average" or "poor" and ratings of "unsafe" or "very unsafe."