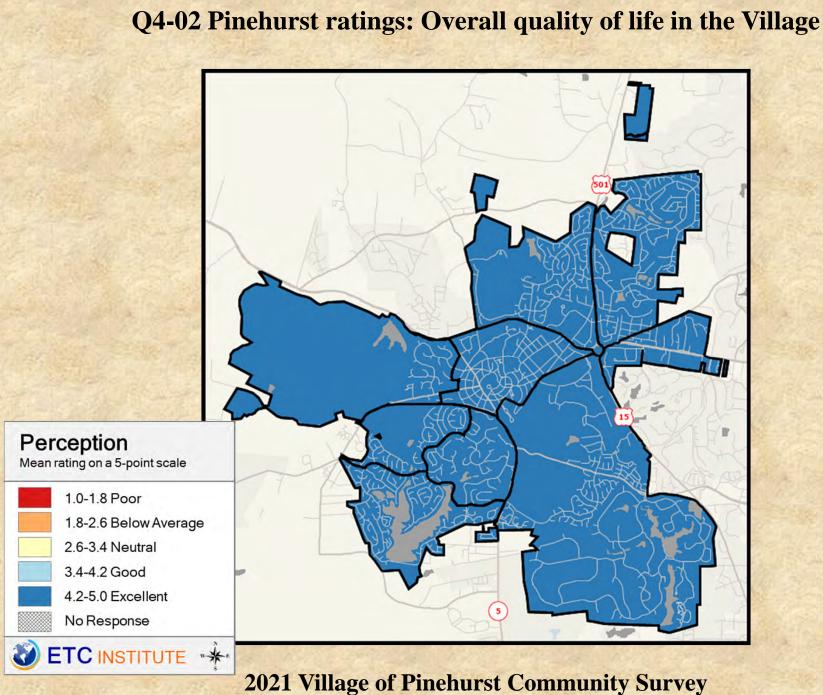

### **Interpreting the Maps**

The maps on the following pages show the mean ratings for several questions on the survey by Census Block Group. If all areas on a map are the same color, then residents generally feel the same about that issue regardless of the location of their home.

When reading the maps, please use the following color scheme as a guide:

- DARK/LIGHT BLUE shades indicate <u>POSITIVE</u> ratings. Shades of blue generally indicate satisfaction with a service, ratings of "excellent" or "good" and ratings of "very safe" or "safe."
- OFF-WHITE shades indicate <u>NEUTRAL</u> ratings. Shades of neutral generally indicate that residents thought the quality of service delivery is adequate.
- ORANGE/RED shades indicate <u>NEGATIVE</u> ratings. Shades of orange/red generally indicate dissatisfaction with a service, ratings of "below average" or "poor" and ratings of "unsafe" or "very unsafe."