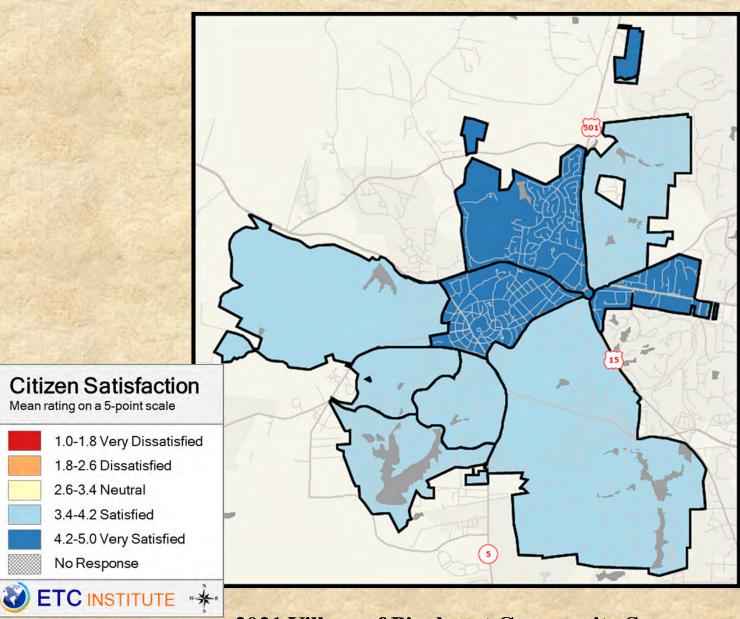

### Q9-13 Level of satisfaction with: Village sponsored cultural arts events

2021 Village of Pinehurst Community Survey