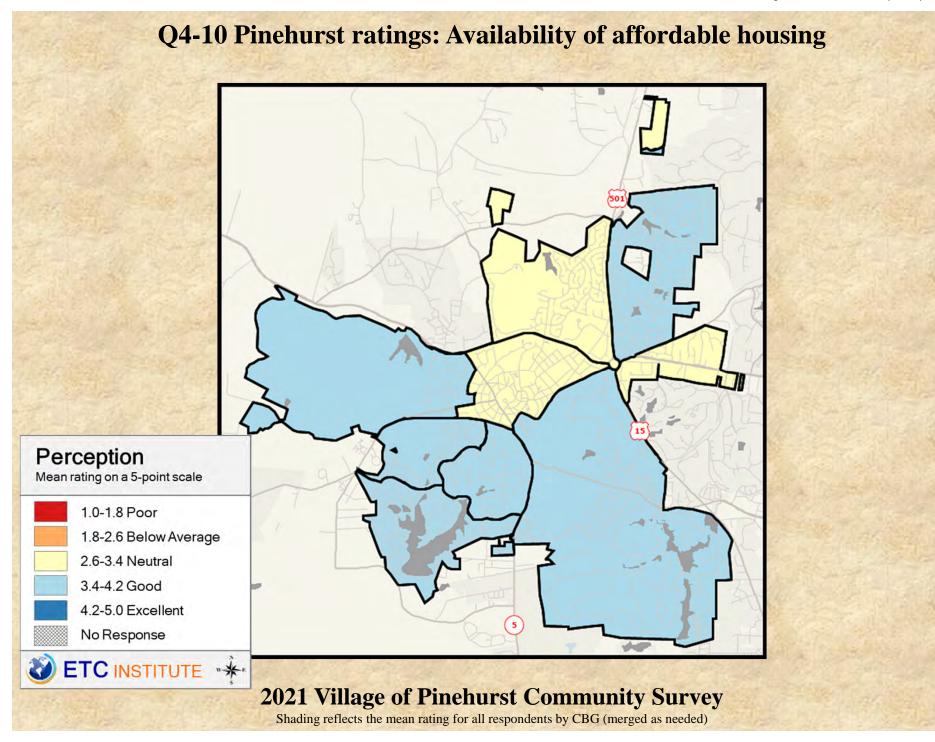

### **Interpreting the Maps**

The maps on the following pages show the mean ratings for several questions on the survey by Census Block Group. If all areas on a map are the same color, then residents generally feel the same about that issue regardless of the location of their home.

When reading the maps, please use the following color scheme as a guide:

- DARK/LIGHT BLUE shades indicate <u>POSITIVE</u> ratings. Shades of blue generally indicate satisfaction with a service, ratings of "excellent" or "good" and ratings of "very safe" or "safe."
- OFF-WHITE shades indicate <u>NEUTRAL</u> ratings. Shades of neutral generally indicate that residents thought the quality of service delivery is adequate.
- ORANGE/RED shades indicate <u>NEGATIVE</u> ratings. Shades of orange/red generally indicate dissatisfaction with a service, ratings of "below average" or "poor" and ratings of "unsafe" or "very unsafe."