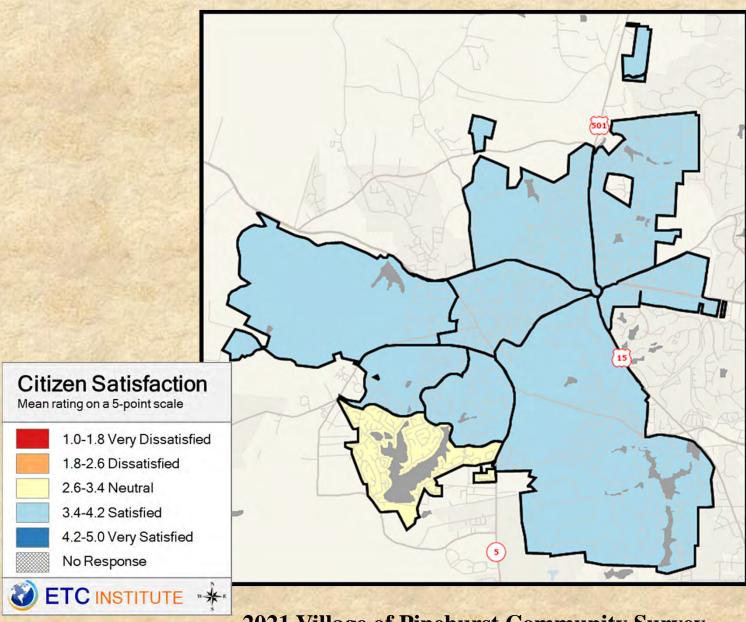

### **Interpreting the Maps**

The maps on the following pages show the mean ratings for several questions on the survey by Census Block Group. If all areas on a map are the same color, then residents generally feel the same about that issue regardless of the location of their home.

When reading the maps, please use the following color scheme as a guide:

- DARK/LIGHT BLUE shades indicate <u>POSITIVE</u> ratings. Shades of blue generally indicate satisfaction with a service, ratings of "excellent" or "good" and ratings of "very safe" or "safe."
- OFF-WHITE shades indicate <u>NEUTRAL</u> ratings. Shades of neutral generally indicate that residents thought the quality of service delivery is adequate.
- ORANGE/RED shades indicate <u>NEGATIVE</u> ratings. Shades of orange/red generally indicate dissatisfaction with a service, ratings of "below average" or "poor" and ratings of "unsafe" or "very unsafe."