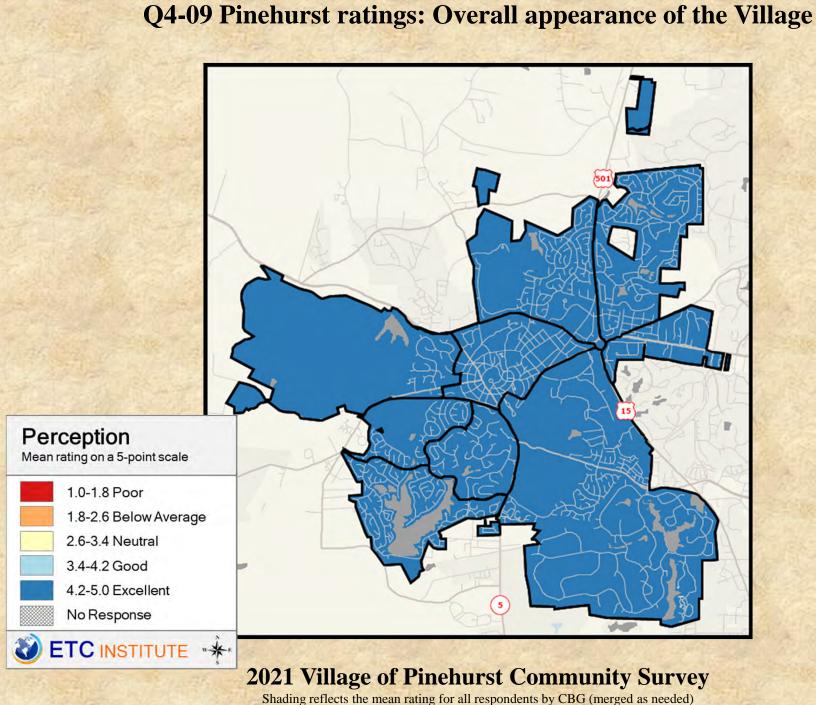

### **Interpreting the Maps**

The maps on the following pages show the mean ratings for several questions on the survey by Census Block Group. If all areas on a map are the same color, then residents generally feel the same about that issue regardless of the location of their home.

When reading the maps, please use the following color scheme as a guide:

- DARK/LIGHT BLUE shades indicate <u>POSITIVE</u> ratings. Shades of blue generally indicate satisfaction with a service, ratings of "excellent" or "good" and ratings of "very safe" or "safe."
- OFF-WHITE shades indicate <u>NEUTRAL</u> ratings. Shades of neutral generally indicate that residents thought the quality of service delivery is adequate.
- ORANGE/RED shades indicate <u>NEGATIVE</u> ratings. Shades of orange/red generally indicate dissatisfaction with a service, ratings of "below average" or "poor" and ratings of "unsafe" or "very unsafe."