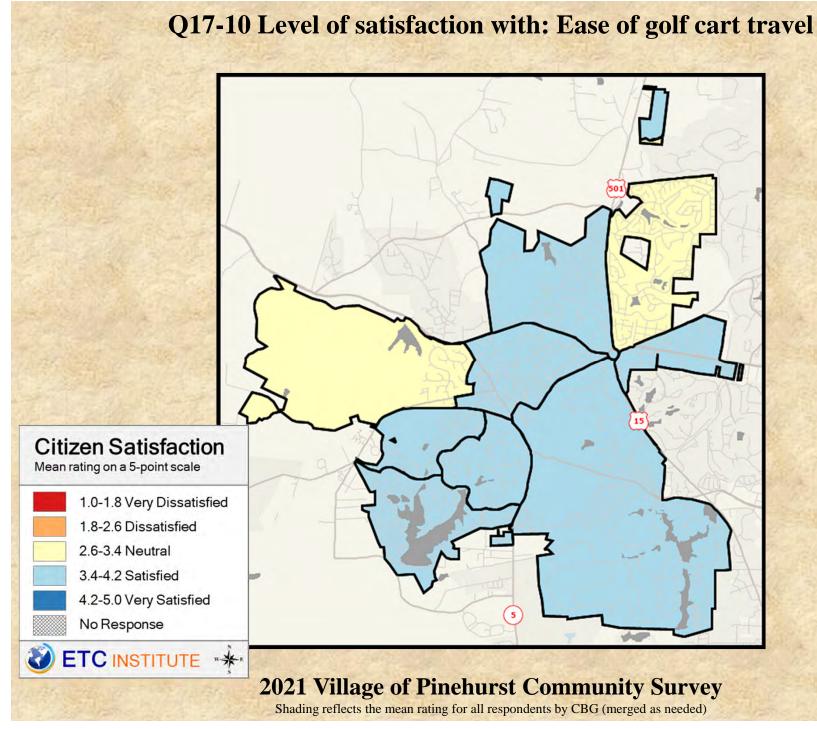

f Pinehurst Community Survey



### Q17-02 Level of satisfaction with: Maintenance of streets in your neighborhood



2021 Village of Pinehurst Community Survey

#### Q17-03 Level of satisfaction with: Maintenance of street signs/pavement markings



2021 Village of Pinehurst Community Survey



### Q17-05 Level of satisfaction with: Ease of travel on NC Highway 5



2021 Village of Pinehurst Community Survey

### Q17-06 Level of satisfaction with: Ease of travel through the large traffic circle



2021 Village of Pinehurst Community Survey

### Q17-07 Level of satisfaction with: Ease of travel on other streets in the Village



2021 Village of Pinehurst Community Survey



### Q17-09 Level of satisfaction with: Condition of existing walkways



2021 Village of Pinehurst Community Survey



#### Q19-01 Level of satisfaction with: Maintenance/preservation of downtown



2021 Village of Pinehurst Community Survey

# Q19-02 Level of satisfaction with: Quality of landscaping in medians and other public areas



2021 Village of Pinehurst Community Survey



Page 69



### Q19-05 Level of satisfaction with: Winter weather response on Village streets (snow/ice)



2021 Village of Pinehurst Community Survey

### Q21-01 Level of satisfaction with: Residential trash collection services



2021 Village of Pinehurst Community Survey

Shading reflects the mean rating for all respondents by CBG (merged as needed)

### **Q21-02** Level of satisfaction with: Curbside recycling services



2.6-3.4 Neutral 3.4-4.2 Satisfied

No Response

2021 Village of Pinehurst Community Survey

Shading re