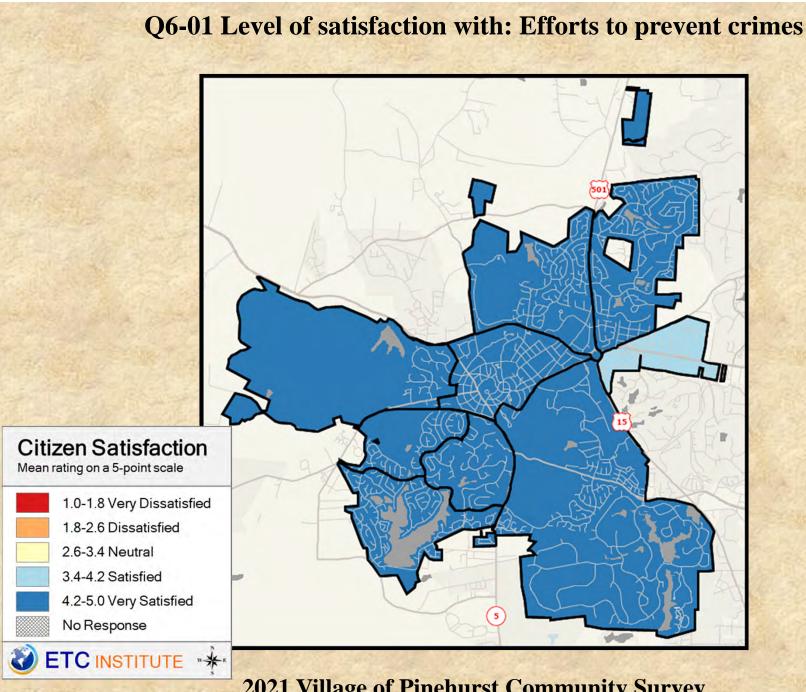

### **Interpreting the Maps**

The maps on the following pages show the mean ratings for several questions on the survey by Census Block Group. If all areas on a map are the same color, then residents generally feel the same about that issue regardless of the location of their home.

When reading the maps, please use the following color scheme as a guide:

- DARK/LIGHT BLUE shades indicate <u>POSITIVE</u> ratings. Shades of blue generally indicate satisfaction with a service, ratings of "excellent" or "good" and ratings of "very safe" or "safe."
- OFF-WHITE shades indicate <u>NEUTRAL</u> ratings. Shades of neutral generally indicate that residents thought the quality of service delivery is adequate.
- ORANGE/RED shades indicate <u>NEGATIVE</u> ratings. Shades of orange/red generally indicate dissatisfaction with a service, ratings of "below average" or "poor" and ratings of "unsafe" or "very unsafe."