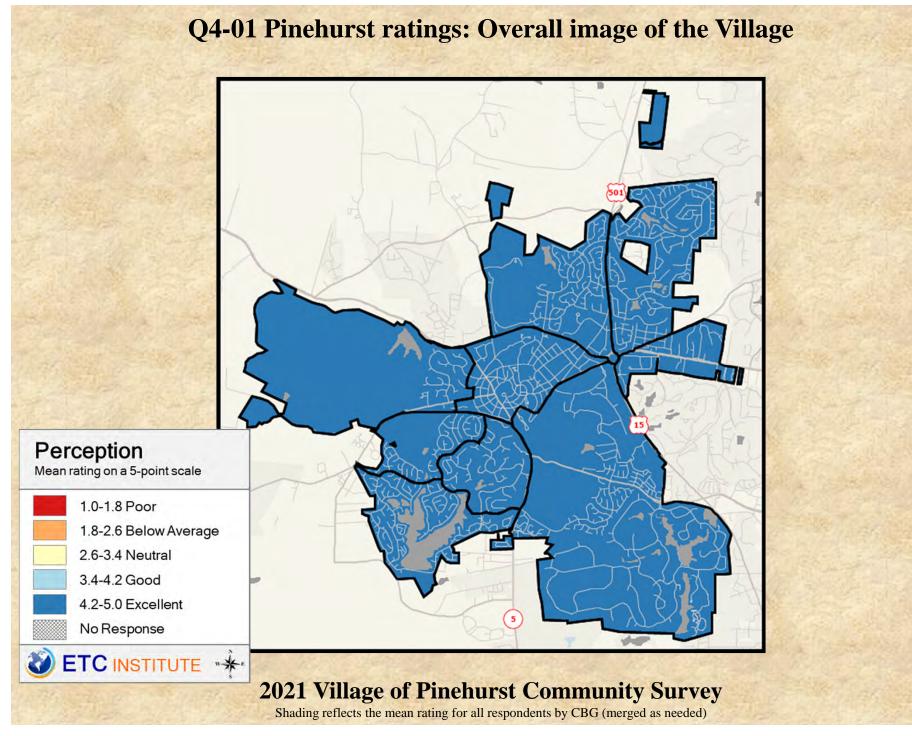

### **Interpreting the Maps**

The maps on the following pages show the mean ratings for several questions on the survey by Census Block Group. If all areas on a map are the same color, then residents generally feel the same about that issue regardless of the location of their home.

When reading the maps, please use the following color scheme as a guide:

- DARK/LIGHT BLUE shades indicate <u>POSITIVE</u> ratings. Shades of blue generally indicate satisfaction with a service, ratings of "excellent" or "good" and ratings of "very safe" or "safe."
- OFF-WHITE shades indicate <u>NEUTRAL</u> ratings. Shades of neutral generally indicate that residents thought the quality of service delivery is adequate.
- ORANGE/RED shades indicate <u>NEGATIVE</u> ratings. Shades of orange/red generally indicate dissatisfaction with a service, ratings of "below average" or "poor" and ratings of "unsafe" or "very unsafe."