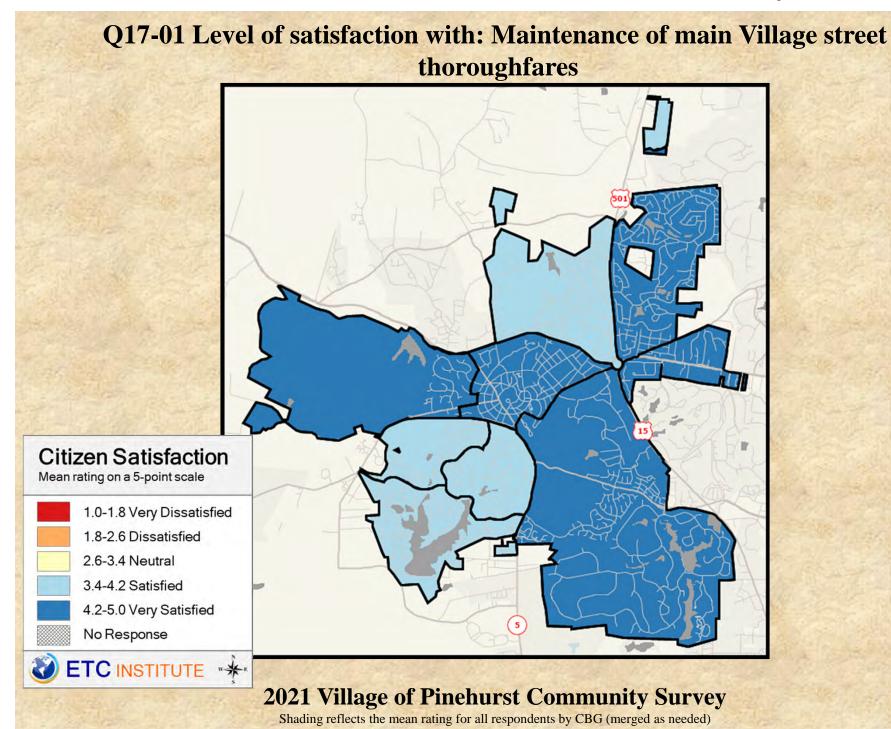

### **Interpreting the Maps**

The maps on the following pages show the mean ratings for several questions on the survey by Census Block Group. If all areas on a map are the same color, then residents generally feel the same about that issue regardless of the location of their home.

When reading the maps, please use the following color scheme as a guide:

- DARK/LIGHT BLUE shades indicate <u>POSITIVE</u> ratings. Shades of blue generally indicate satisfaction with a service, ratings of "excellent" or "good" and ratings of "very safe" or "safe."
- OFF-WHITE shades indicate <u>NEUTRAL</u> ratings. Shades of neutral generally indicate that residents thought the quality of service delivery is adequate.
- ORANGE/RED shades indicate <u>NEGATIVE</u> ratings. Shades of orange/red generally indicate dissatisfaction with a service, ratings of "below average" or "poor" and ratings of "unsafe" or "very unsafe."