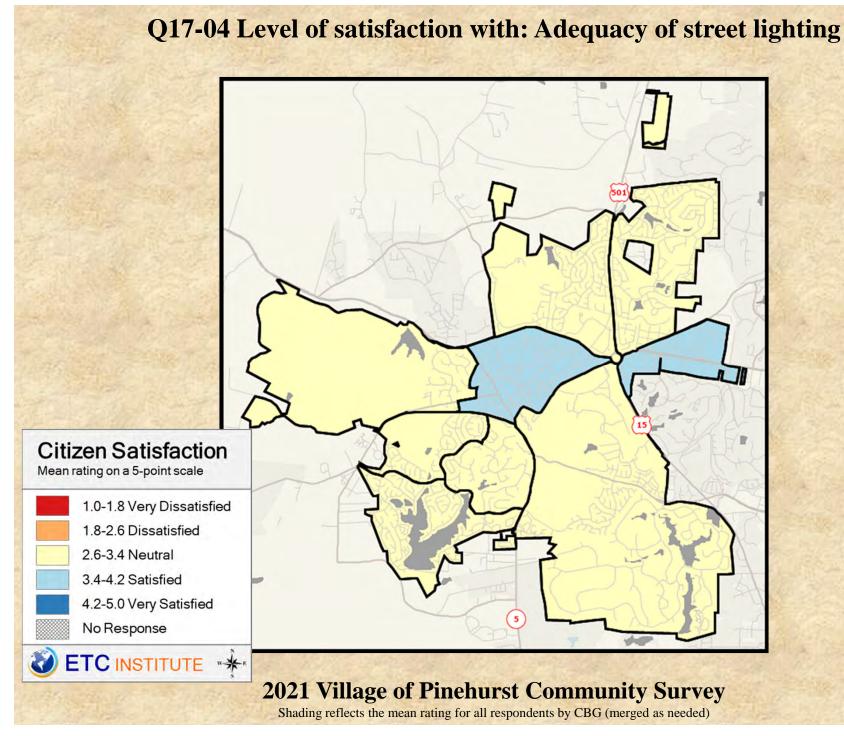

### **Interpreting the Maps**

The maps on the following pages show the mean ratings for several questions on the survey by Census Block Group. If all areas on a map are the same color, then residents generally feel the same about that issue regardless of the location of their home.

When reading the maps, please use the following color scheme as a guide:

- DARK/LIGHT BLUE shades indicate <u>POSITIVE</u> ratings. Shades of blue generally indicate satisfaction with a service, ratings of "excellent" or "good" and ratings of "very safe" or "safe."
- OFF-WHITE shades indicate <u>NEUTRAL</u> ratings. Shades of neutral generally indicate that residents thought the quality of service delivery is adequate.
- ORANGE/RED shades indicate <u>NEGATIVE</u> ratings. Shades of orange/red generally indicate dissatisfaction with a service, ratings of "below average" or "poor" and ratings of "unsafe" or "very unsafe."