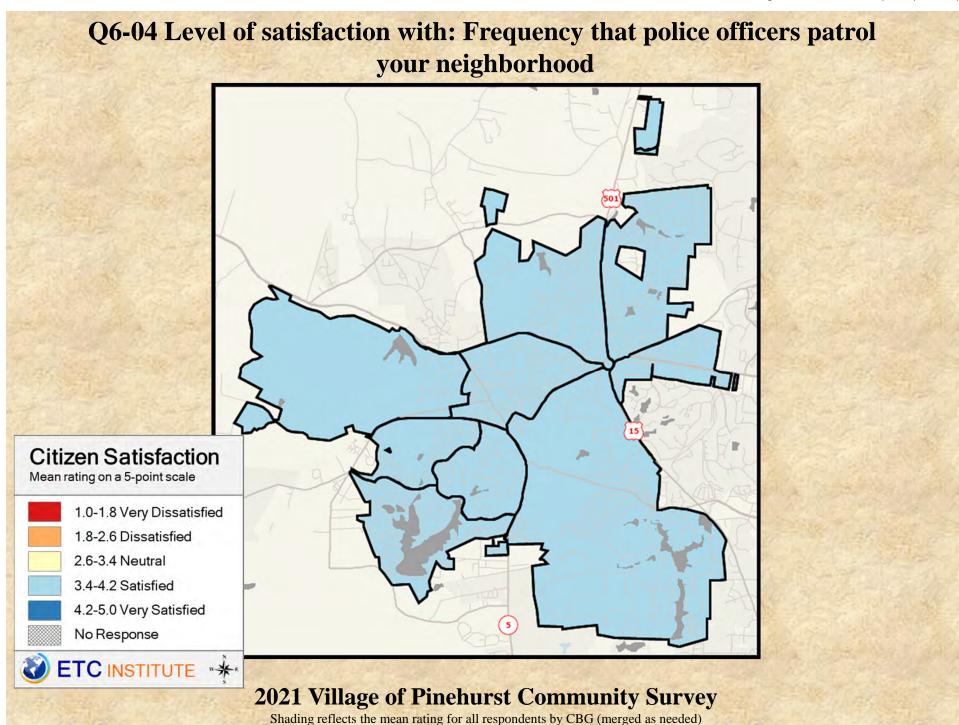

### Q6-03 Level of satisfaction with: How quickly police respond to emergencies

2021 Village of Pinehurst Community Survey