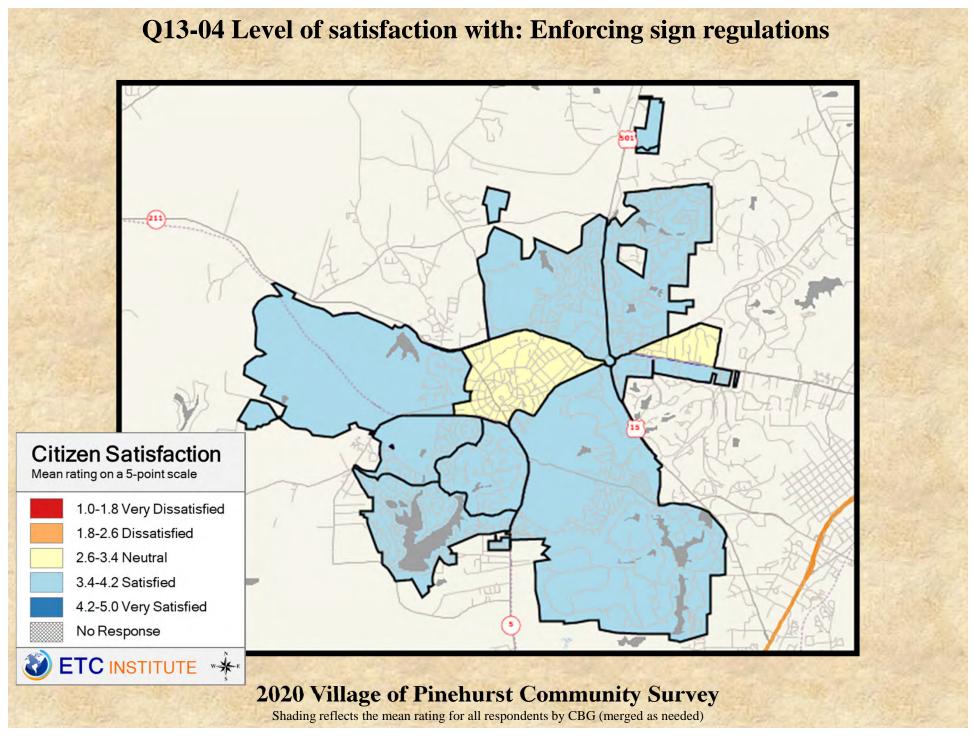

# **Interpreting the Maps**

The maps on the following pages show the mean ratings for several questions on the survey by Census Block Group. If all areas on a map are the same color, then residents generally feel the same about that issue regardless of the location of their home.

When reading the maps, please use the following color scheme as a guide:

- DARK/LIGHT BLUE shades indicate <u>POSITIVE</u> ratings. Shades of blue generally indicate satisfaction with a service, ratings of "excellent" or "good" and ratings of "very safe" or "safe."
- OFF-WHITE shades indicate <u>NEUTRAL</u> ratings. Shades of neutral generally indicate that residents thought the quality of service delivery is adequate.
- ORANGE/RED shades indicate <u>NEGATIVE</u> ratings. Shades of orange/red generally indicate dissatisfaction with a service, ratings of "below average" or "poor" and ratings of "unsafe" or "very unsafe."