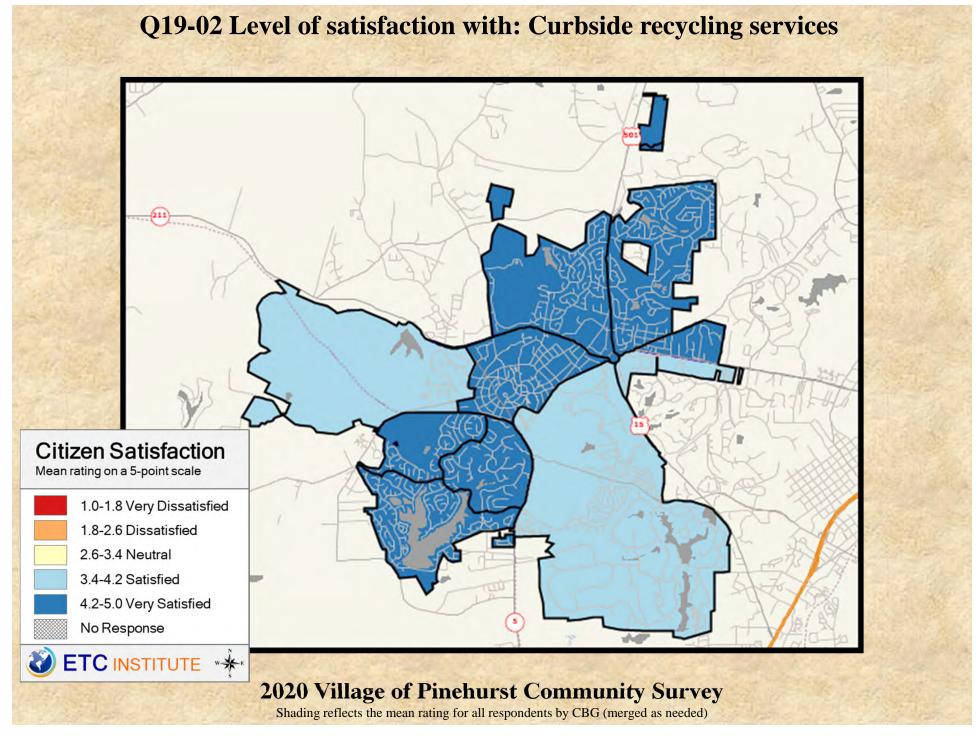

# **Interpreting the Maps**

The maps on the following pages show the mean ratings for several questions on the survey by Census Block Group. If all areas on a map are the same color, then residents generally feel the same about that issue regardless of the location of their home.

When reading the maps, please use the following color scheme as a guide:

- DARK/LIGHT BLUE shades indicate <u>POSITIVE</u> ratings. Shades of blue generally indicate satisfaction with a service, ratings of "excellent" or "good" and ratings of "very safe" or "safe."
- OFF-WHITE shades indicate <u>NEUTRAL</u> ratings. Shades of neutral generally indicate that residents thought the quality of service delivery is adequate.
- ORANGE/RED shades indicate <u>NEGATIVE</u> ratings. Shades of orange/red generally indicate dissatisfaction with a service, ratings of "below average" or "poor" and ratings of "unsafe" or "very unsafe."