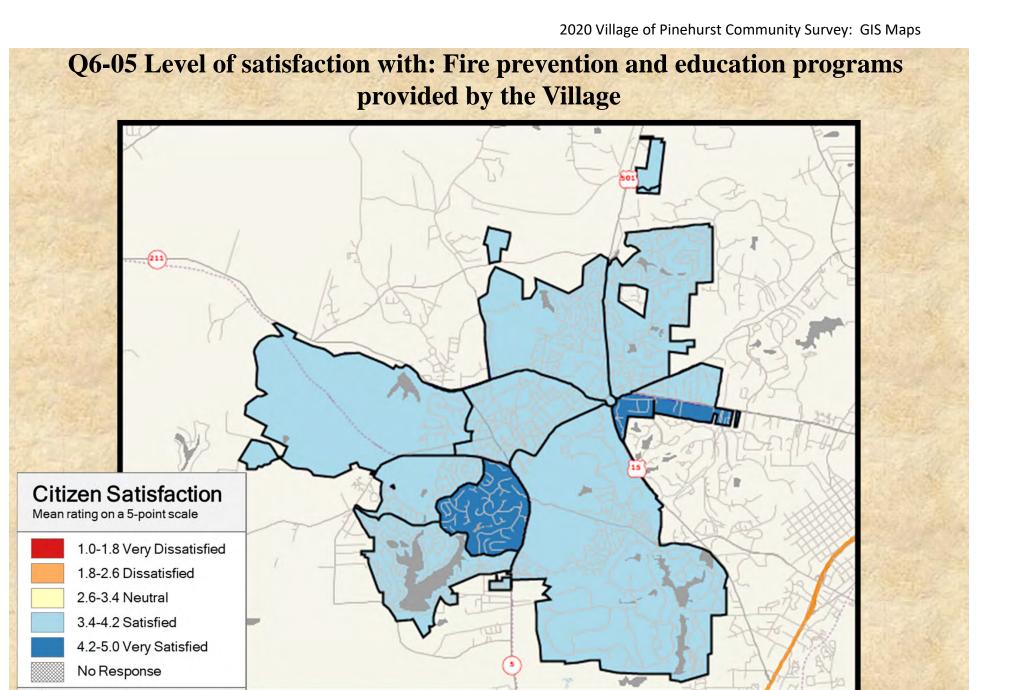

# **Interpreting the Maps**

The maps on the following pages show the mean ratings for several questions on the survey by Census Block Group. If all areas on a map are the same color, then residents generally feel the same about that issue regardless of the location of their home.

When reading the maps, please use the following color scheme as a guide:

- DARK/LIGHT BLUE shades indicate <u>POSITIVE</u> ratings. Shades of blue generally indicate satisfaction with a service, ratings of "excellent" or "good" and ratings of "very safe" or "safe."
- OFF-WHITE shades indicate <u>NEUTRAL</u> ratings. Shades of neutral generally indicate that residents thought the quality of service delivery is adequate.
- ORANGE/RED shades indicate <u>NEGATIVE</u> ratings. Shades of orange/red generally indicate dissatisfaction with a service, ratings of "below average" or "poor" and ratings of "unsafe" or "very unsafe."