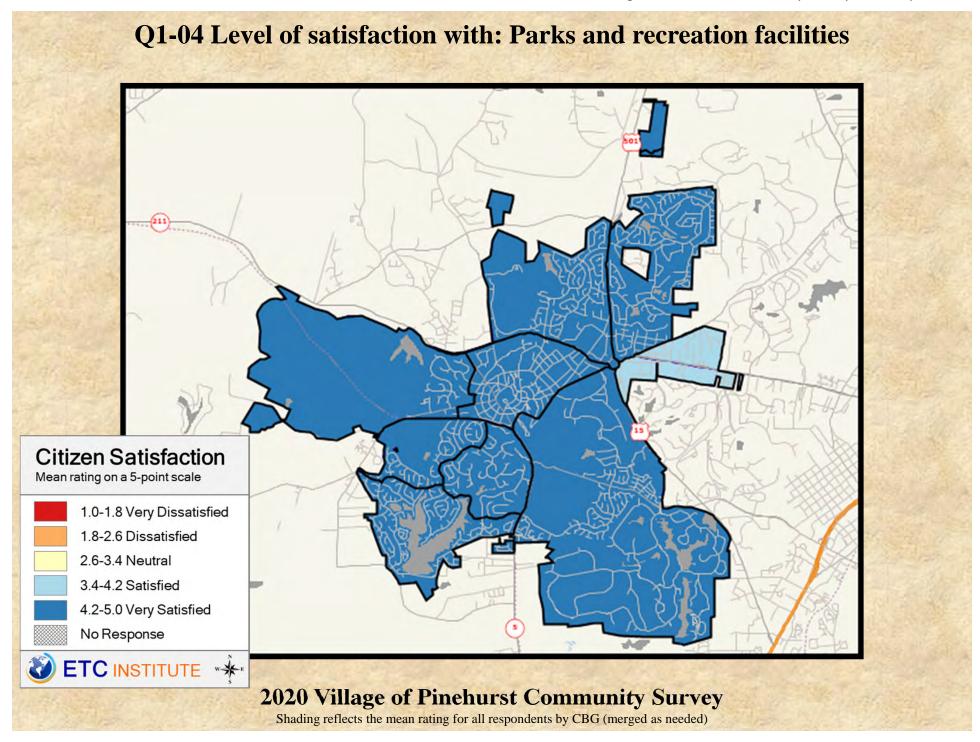

# **Interpreting the Maps**

The maps on the following pages show the mean ratings for several questions on the survey by Census Block Group. If all areas on a map are the same color, then residents generally feel the same about that issue regardless of the location of their home.

When reading the maps, please use the following color scheme as a guide:

- DARK/LIGHT BLUE shades indicate <u>POSITIVE</u> ratings. Shades of blue generally indicate satisfaction with a service, ratings of "excellent" or "good" and ratings of "very safe" or "safe."
- OFF-WHITE shades indicate <u>NEUTRAL</u> ratings. Shades of neutral generally indicate that residents thought the quality of service delivery is adequate.
- ORANGE/RED shades indicate <u>NEGATIVE</u> ratings. Shades of orange/red generally indicate dissatisfaction with a service, ratings of "below average" or "poor" and ratings of "unsafe" or "very unsafe."