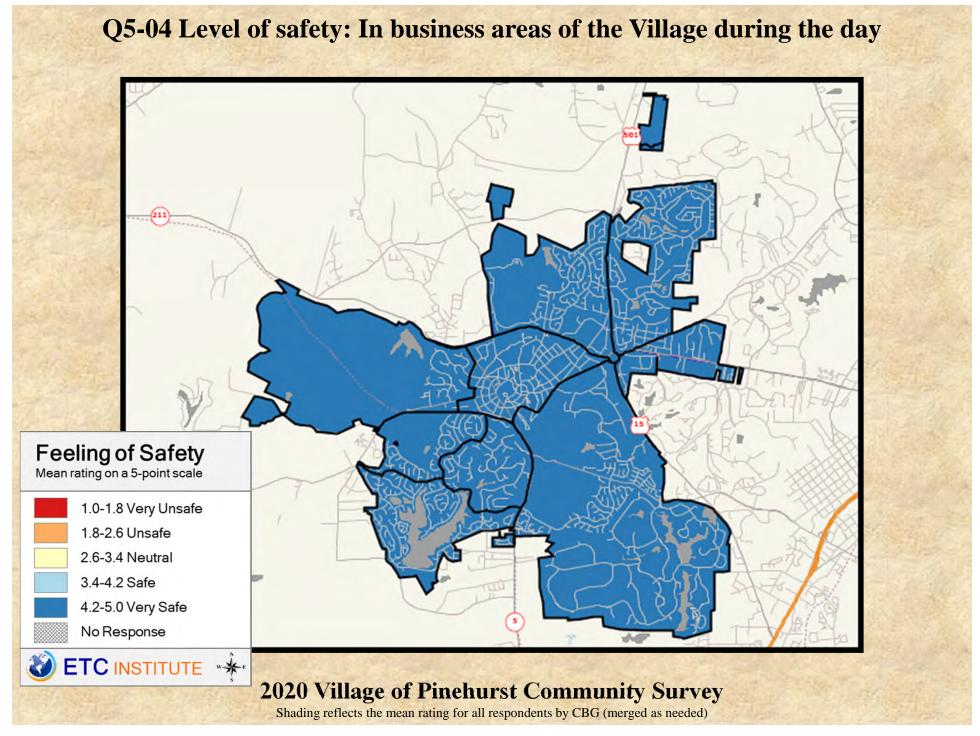

# **Interpreting the Maps**

The maps on the following pages show the mean ratings for several questions on the survey by Census Block Group. If all areas on a map are the same color, then residents generally feel the same about that issue regardless of the location of their home.

When reading the maps, please use the following color scheme as a guide:

- DARK/LIGHT BLUE shades indicate <u>POSITIVE</u> ratings. Shades of blue generally indicate satisfaction with a service, ratings of "excellent" or "good" and ratings of "very safe" or "safe."
- OFF-WHITE shades indicate <u>NEUTRAL</u> ratings. Shades of neutral generally indicate that residents thought the quality of service delivery is adequate.
- ORANGE/RED shades indicate <u>NEGATIVE</u> ratings. Shades of orange/red generally indicate dissatisfaction with a service, ratings of "below average" or "poor" and ratings of "unsafe" or "very unsafe."