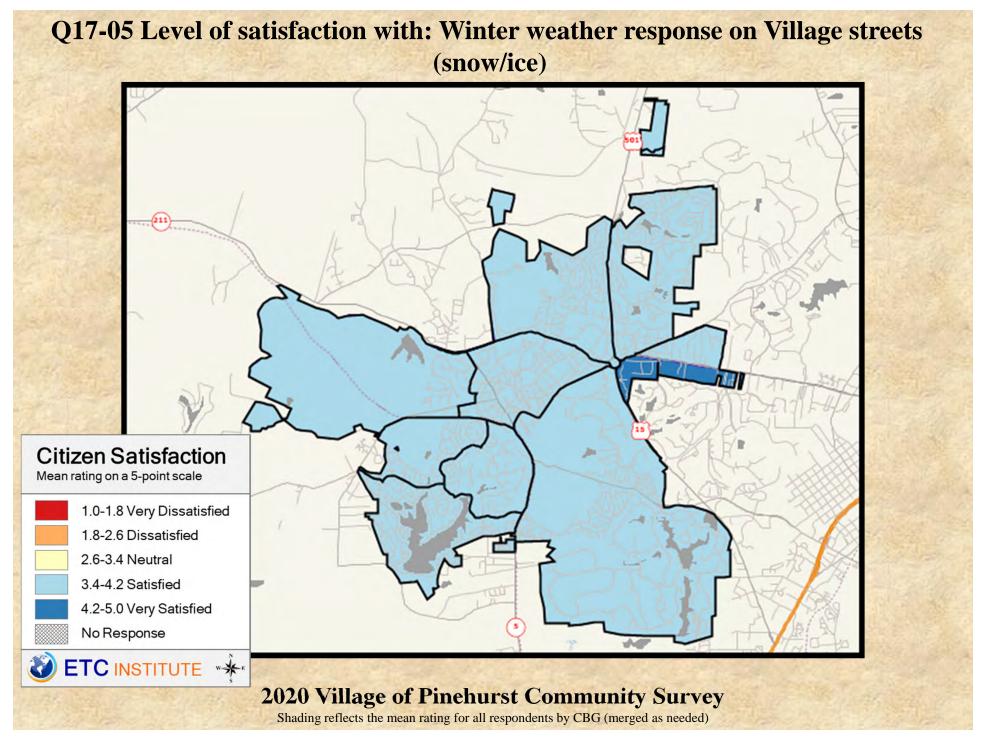

# **Interpreting the Maps**

The maps on the following pages show the mean ratings for several questions on the survey by Census Block Group. If all areas on a map are the same color, then residents generally feel the same about that issue regardless of the location of their home.

When reading the maps, please use the following color scheme as a guide:

- DARK/LIGHT BLUE shades indicate <u>POSITIVE</u> ratings. Shades of blue generally indicate satisfaction with a service, ratings of "excellent" or "good" and ratings of "very safe" or "safe."
- OFF-WHITE shades indicate <u>NEUTRAL</u> ratings. Shades of neutral generally indicate that residents thought the quality of service delivery is adequate.
- ORANGE/RED shades indicate <u>NEGATIVE</u> ratings. Shades of orange/red generally indicate dissatisfaction with a service, ratings of "below average" or "poor" and ratings of "unsafe" or "very unsafe."