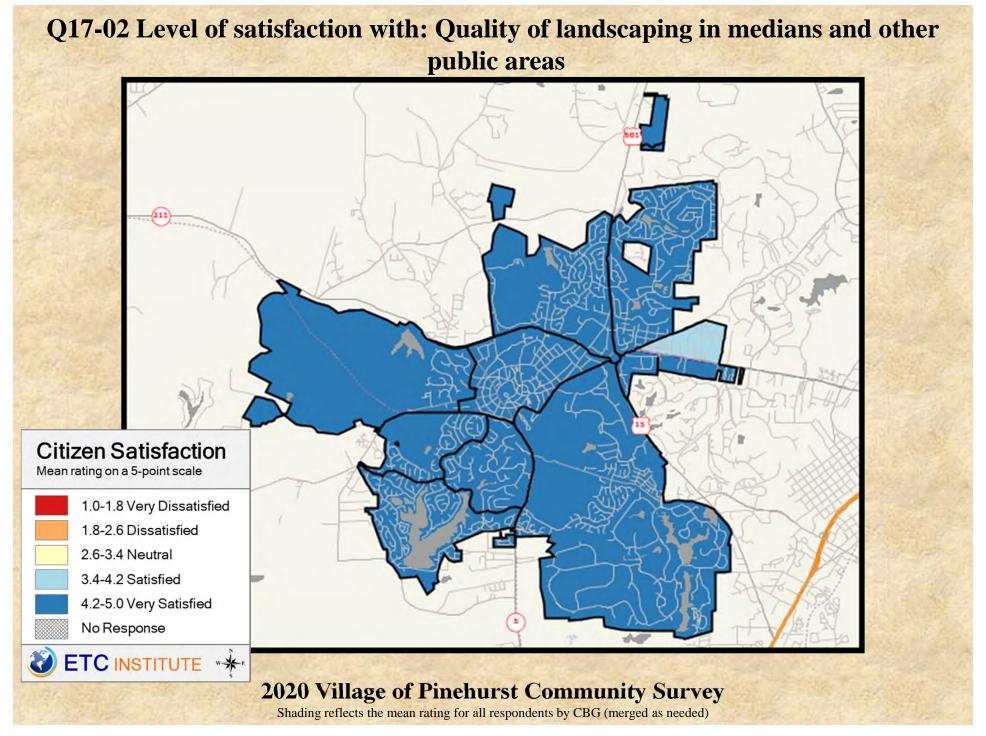

# Q17-01 Level of satisfaction with: Maintenance/preservation of downtown

2020 Village of Pinehurst Community Survey

Shading reflects the mean rating for all respondents by CBG (merged as needed)

Page 82