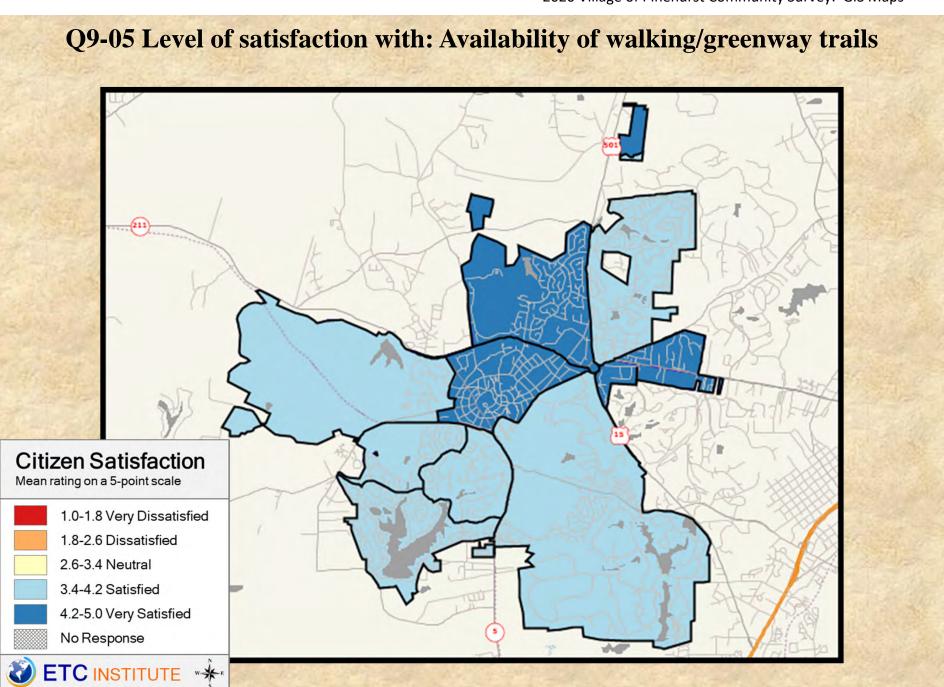

# **Interpreting the Maps**

The maps on the following pages show the mean ratings for several questions on the survey by Census Block Group. If all areas on a map are the same color, then residents generally feel the same about that issue regardless of the location of their home.

When reading the maps, please use the following color scheme as a guide:

- DARK/LIGHT BLUE shades indicate <u>POSITIVE</u> ratings. Shades of blue generally indicate satisfaction with a service, ratings of "excellent" or "good" and ratings of "very safe" or "safe."
- OFF-WHITE shades indicate <u>NEUTRAL</u> ratings. Shades of neutral generally indicate that residents thought the quality of service delivery is adequate.
- ORANGE/RED shades indicate <u>NEGATIVE</u> ratings. Shades of orange/red generally indicate dissatisfaction with a service, ratings of "below average" or "poor" and ratings of "unsafe" or "very unsafe."