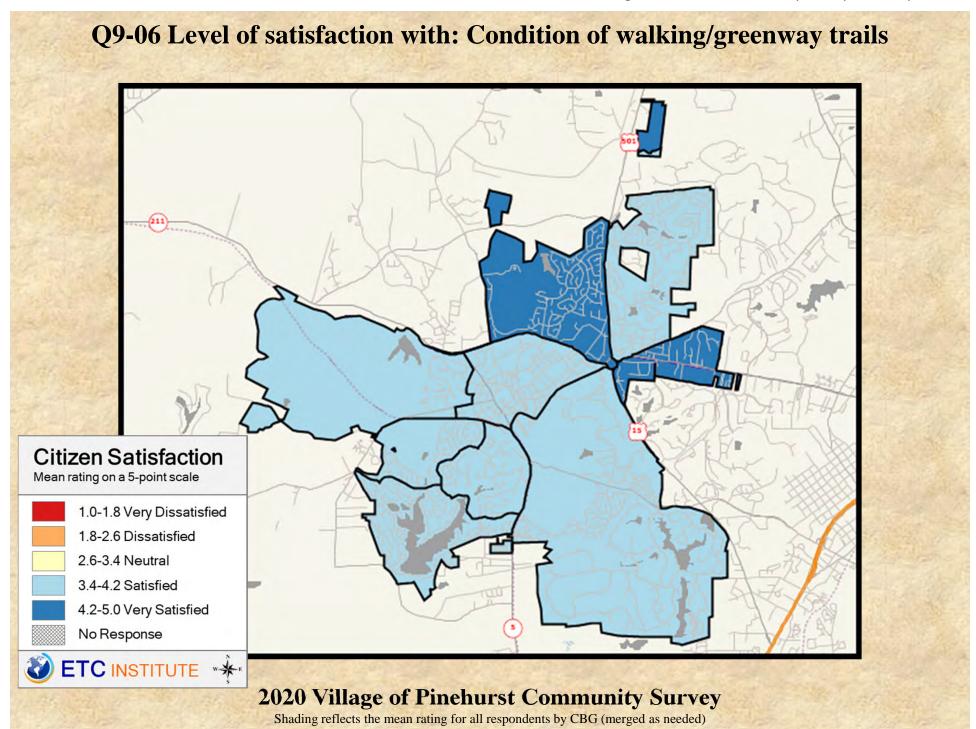

# **Interpreting the Maps**

The maps on the following pages show the mean ratings for several questions on the survey by Census Block Group. If all areas on a map are the same color, then residents generally feel the same about that issue regardless of the location of their home.

When reading the maps, please use the following color scheme as a guide:

- DARK/LIGHT BLUE shades indicate <u>POSITIVE</u> ratings. Shades of blue generally indicate satisfaction with a service, ratings of "excellent" or "good" and ratings of "very safe" or "safe."
- OFF-WHITE shades indicate <u>NEUTRAL</u> ratings. Shades of neutral generally indicate that residents thought the quality of service delivery is adequate.
- ORANGE/RED shades indicate <u>NEGATIVE</u> ratings. Shades of orange/red generally indicate dissatisfaction with a service, ratings of "below average" or "poor" and ratings of "unsafe" or "very unsafe."