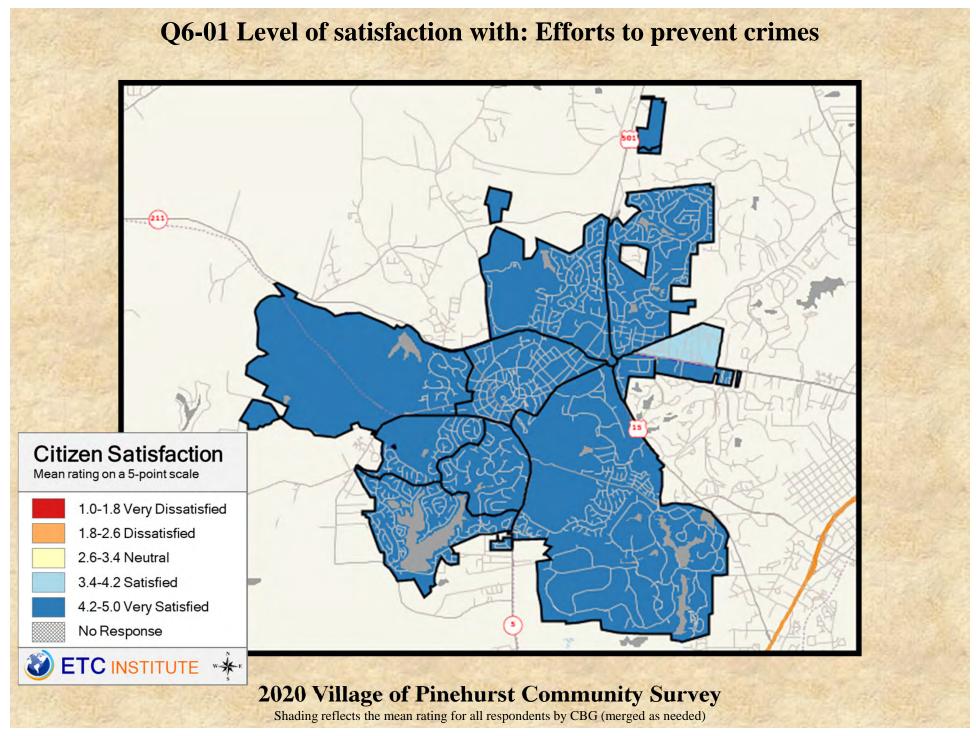

# **Interpreting the Maps**

The maps on the following pages show the mean ratings for several questions on the survey by Census Block Group. If all areas on a map are the same color, then residents generally feel the same about that issue regardless of the location of their home.

When reading the maps, please use the following color scheme as a guide:

- DARK/LIGHT BLUE shades indicate <u>POSITIVE</u> ratings. Shades of blue generally indicate satisfaction with a service, ratings of "excellent" or "good" and ratings of "very safe" or "safe."
- OFF-WHITE shades indicate <u>NEUTRAL</u> ratings. Shades of neutral generally indicate that residents thought the quality of service delivery is adequate.
- ORANGE/RED shades indicate <u>NEGATIVE</u> ratings. Shades of orange/red generally indicate dissatisfaction with a service, ratings of "below average" or "poor" and ratings of "unsafe" or "very unsafe."