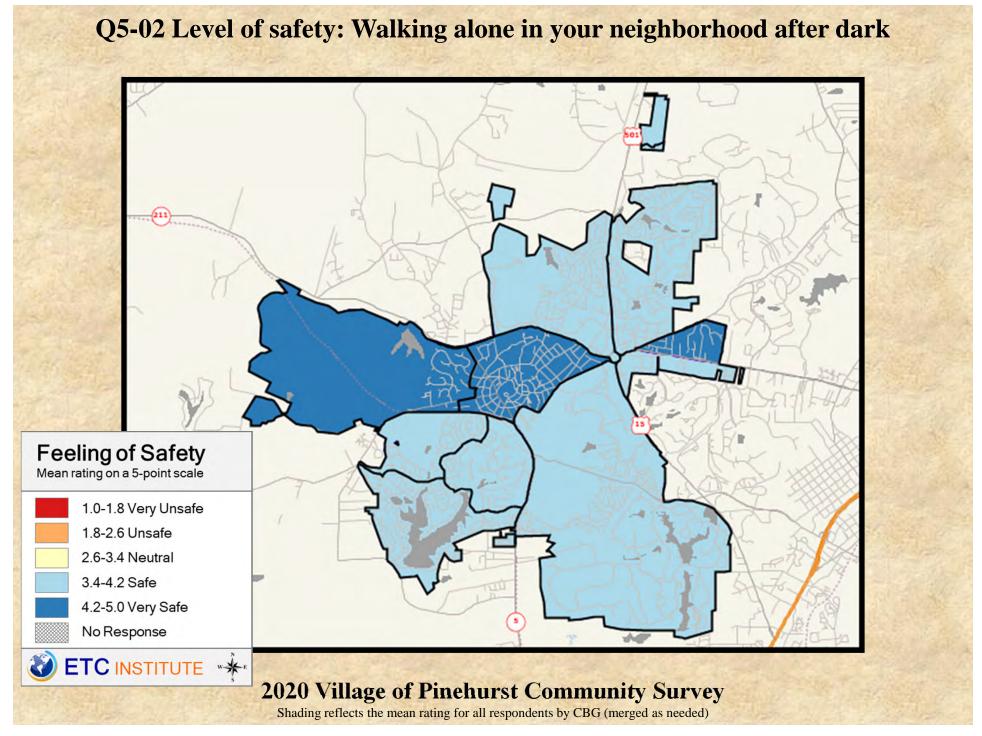

# **Interpreting the Maps**

The maps on the following pages show the mean ratings for several questions on the survey by Census Block Group. If all areas on a map are the same color, then residents generally feel the same about that issue regardless of the location of their home.

When reading the maps, please use the following color scheme as a guide:

- DARK/LIGHT BLUE shades indicate <u>POSITIVE</u> ratings. Shades of blue generally indicate satisfaction with a service, ratings of "excellent" or "good" and ratings of "very safe" or "safe."
- OFF-WHITE shades indicate <u>NEUTRAL</u> ratings. Shades of neutral generally indicate that residents thought the quality of service delivery is adequate.
- ORANGE/RED shades indicate <u>NEGATIVE</u> ratings. Shades of orange/red generally indicate dissatisfaction with a service, ratings of "below average" or "poor" and ratings of "unsafe" or "very unsafe."