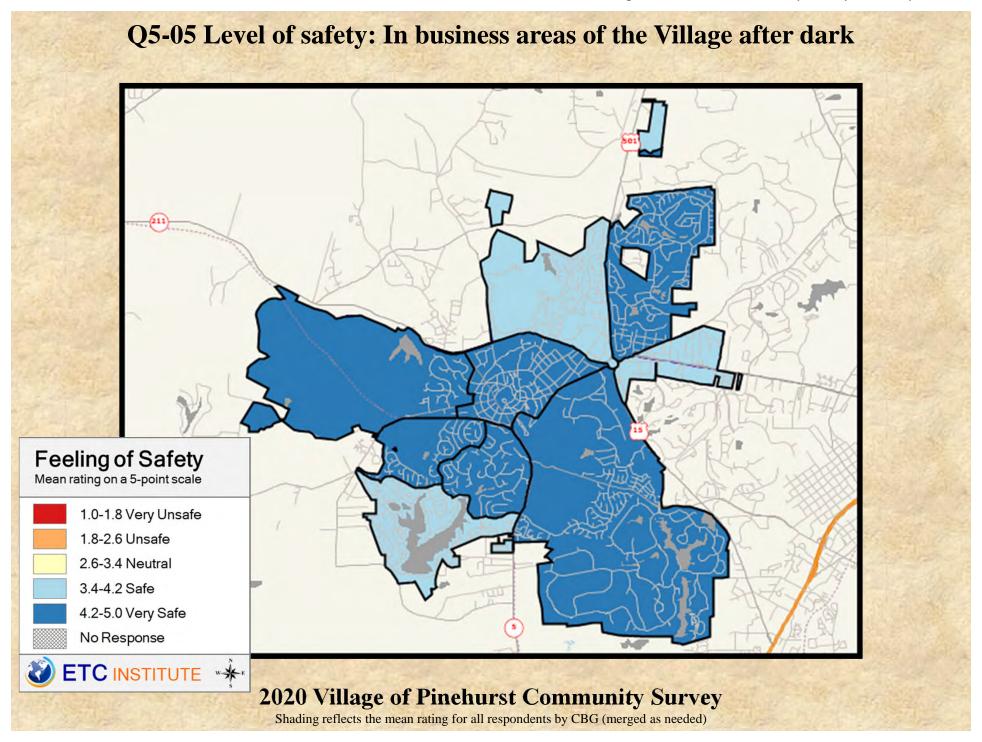

# **Interpreting the Maps**

The maps on the following pages show the mean ratings for several questions on the survey by Census Block Group. If all areas on a map are the same color, then residents generally feel the same about that issue regardless of the location of their home.

When reading the maps, please use the following color scheme as a guide:

- DARK/LIGHT BLUE shades indicate <u>POSITIVE</u> ratings. Shades of blue generally indicate satisfaction with a service, ratings of "excellent" or "good" and ratings of "very safe" or "safe."
- OFF-WHITE shades indicate <u>NEUTRAL</u> ratings. Shades of neutral generally indicate that residents thought the quality of service delivery is adequate.
- ORANGE/RED shades indicate <u>NEGATIVE</u> ratings. Shades of orange/red generally indicate dissatisfaction with a service, ratings of "below average" or "poor" and ratings of "unsafe" or "very unsafe."