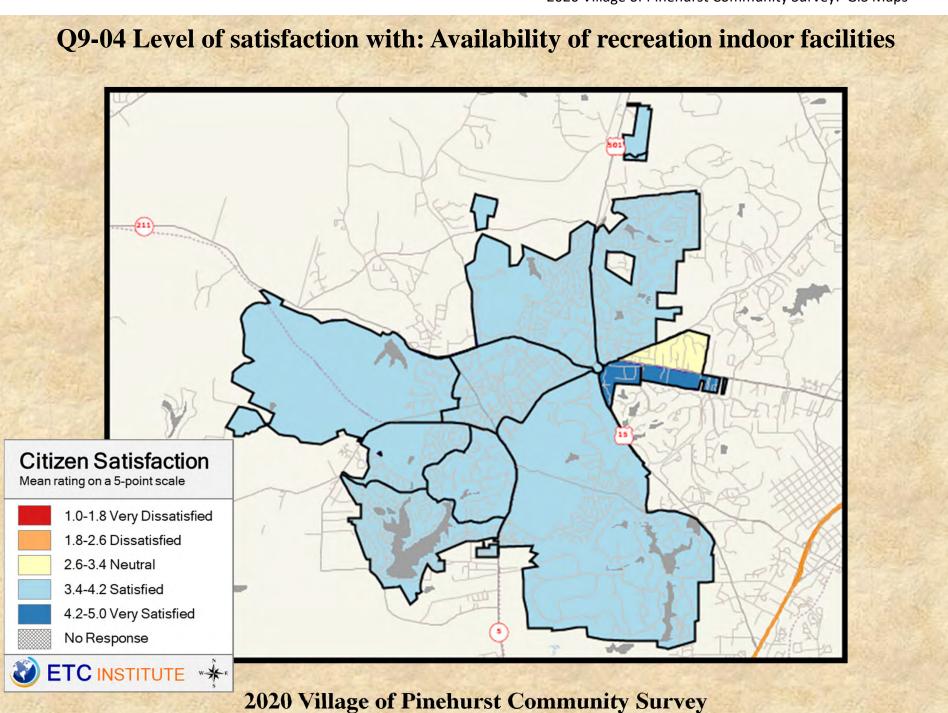

# **Interpreting the Maps**

The maps on the following pages show the mean ratings for several questions on the survey by Census Block Group. If all areas on a map are the same color, then residents generally feel the same about that issue regardless of the location of their home.

When reading the maps, please use the following color scheme as a guide:

- DARK/LIGHT BLUE shades indicate <u>POSITIVE</u> ratings. Shades of blue generally indicate satisfaction with a service, ratings of "excellent" or "good" and ratings of "very safe" or "safe."
- OFF-WHITE shades indicate <u>NEUTRAL</u> ratings. Shades of neutral generally indicate that residents thought the quality of service delivery is adequate.
- ORANGE/RED shades indicate <u>NEGATIVE</u> ratings. Shades of orange/red generally indicate dissatisfaction with a service, ratings of "below average" or "poor" and ratings of "unsafe" or "very unsafe."