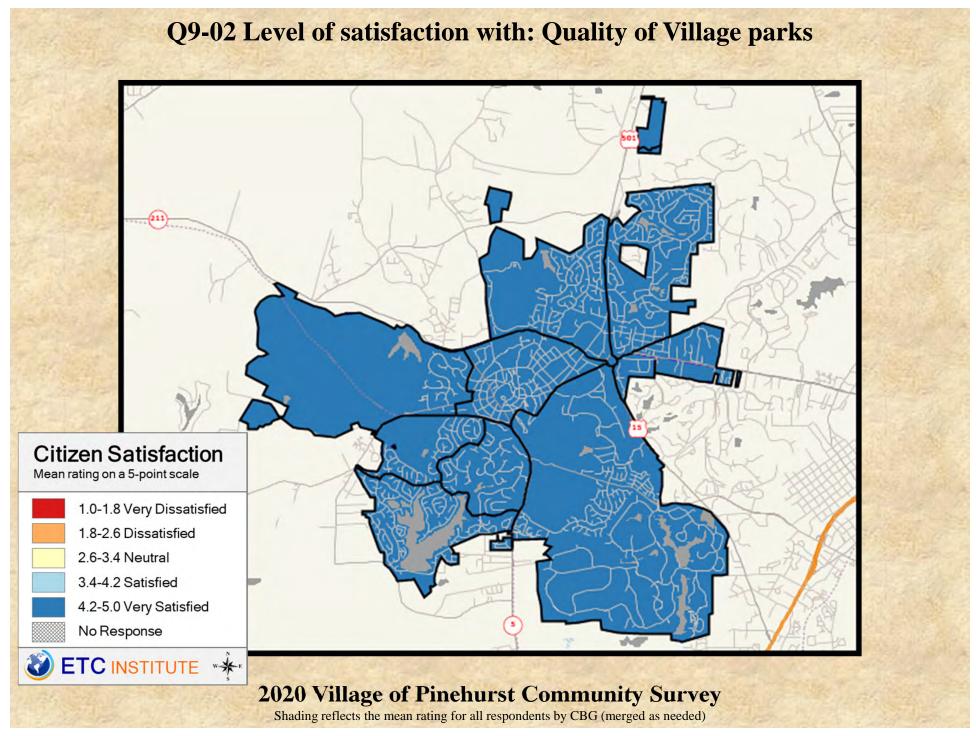

# **Interpreting the Maps**

The maps on the following pages show the mean ratings for several questions on the survey by Census Block Group. If all areas on a map are the same color, then residents generally feel the same about that issue regardless of the location of their home.

When reading the maps, please use the following color scheme as a guide:

- DARK/LIGHT BLUE shades indicate <u>POSITIVE</u> ratings. Shades of blue generally indicate satisfaction with a service, ratings of "excellent" or "good" and ratings of "very safe" or "safe."
- OFF-WHITE shades indicate <u>NEUTRAL</u> ratings. Shades of neutral generally indicate that residents thought the quality of service delivery is adequate.
- ORANGE/RED shades indicate <u>NEGATIVE</u> ratings. Shades of orange/red generally indicate dissatisfaction with a service, ratings of "below average" or "poor" and ratings of "unsafe" or "very unsafe."