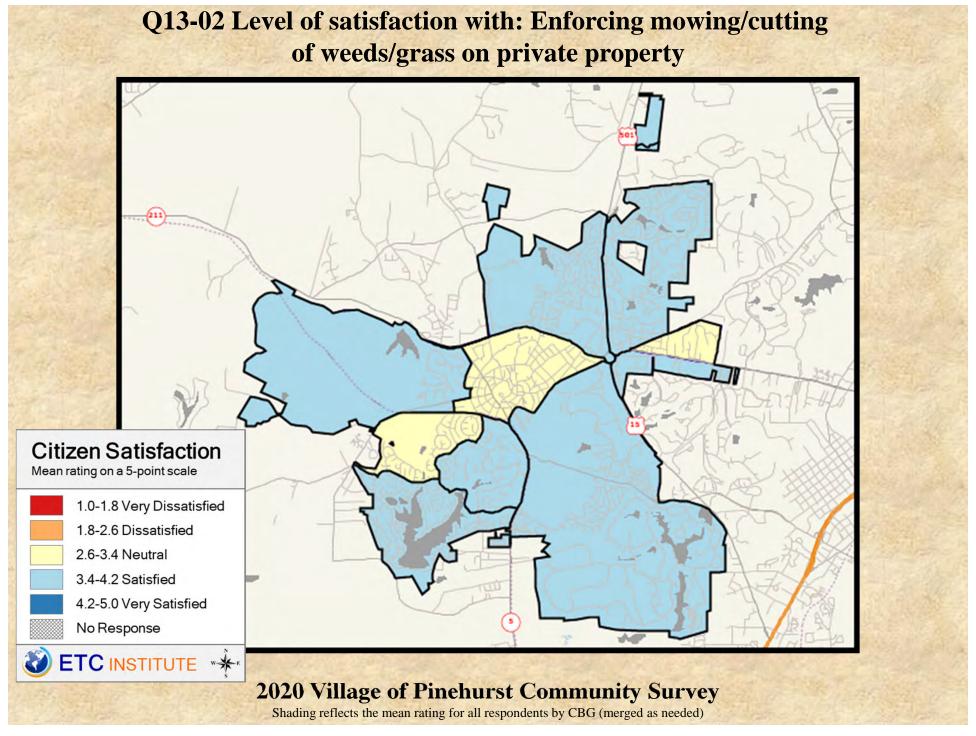

# **Interpreting the Maps**

The maps on the following pages show the mean ratings for several questions on the survey by Census Block Group. If all areas on a map are the same color, then residents generally feel the same about that issue regardless of the location of their home.

When reading the maps, please use the following color scheme as a guide:

- DARK/LIGHT BLUE shades indicate <u>POSITIVE</u> ratings. Shades of blue generally indicate satisfaction with a service, ratings of "excellent" or "good" and ratings of "very safe" or "safe."
- OFF-WHITE shades indicate <u>NEUTRAL</u> ratings. Shades of neutral generally indicate that residents thought the quality of service delivery is adequate.
- ORANGE/RED shades indicate <u>NEGATIVE</u> ratings. Shades of orange/red generally indicate dissatisfaction with a service, ratings of "below average" or "poor" and ratings of "unsafe" or "very unsafe."