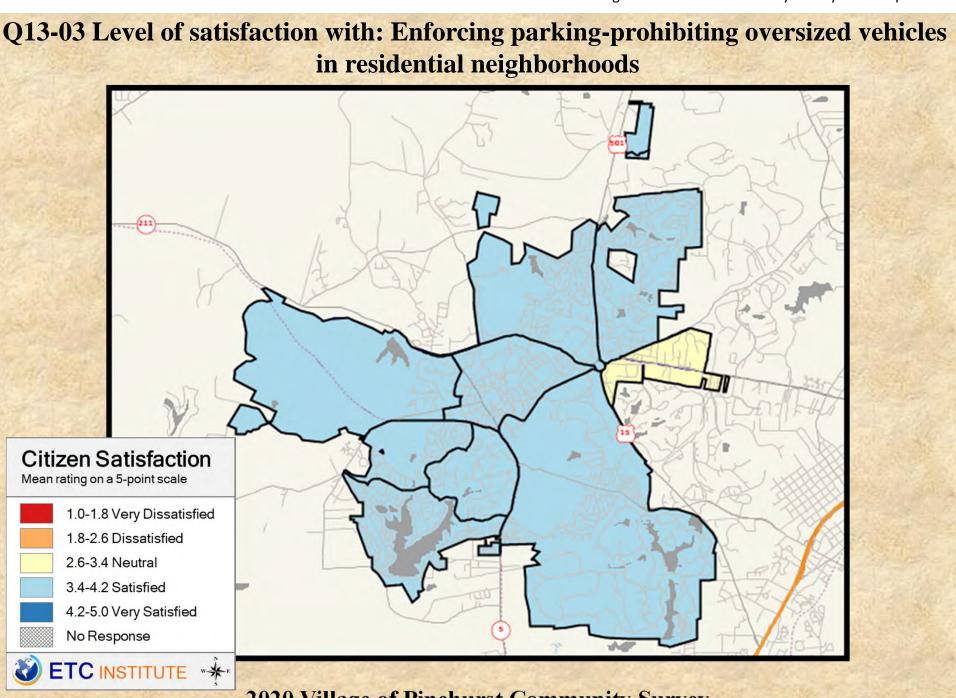

# **Interpreting the Maps**

The maps on the following pages show the mean ratings for several questions on the survey by Census Block Group. If all areas on a map are the same color, then residents generally feel the same about that issue regardless of the location of their home.

When reading the maps, please use the following color scheme as a guide:

- DARK/LIGHT BLUE shades indicate <u>POSITIVE</u> ratings. Shades of blue generally indicate satisfaction with a service, ratings of "excellent" or "good" and ratings of "very safe" or "safe."
- OFF-WHITE shades indicate <u>NEUTRAL</u> ratings. Shades of neutral generally indicate that residents thought the quality of service delivery is adequate.
- ORANGE/RED shades indicate <u>NEGATIVE</u> ratings. Shades of orange/red generally indicate dissatisfaction with a service, ratings of "below average" or "poor" and ratings of "unsafe" or "very unsafe."