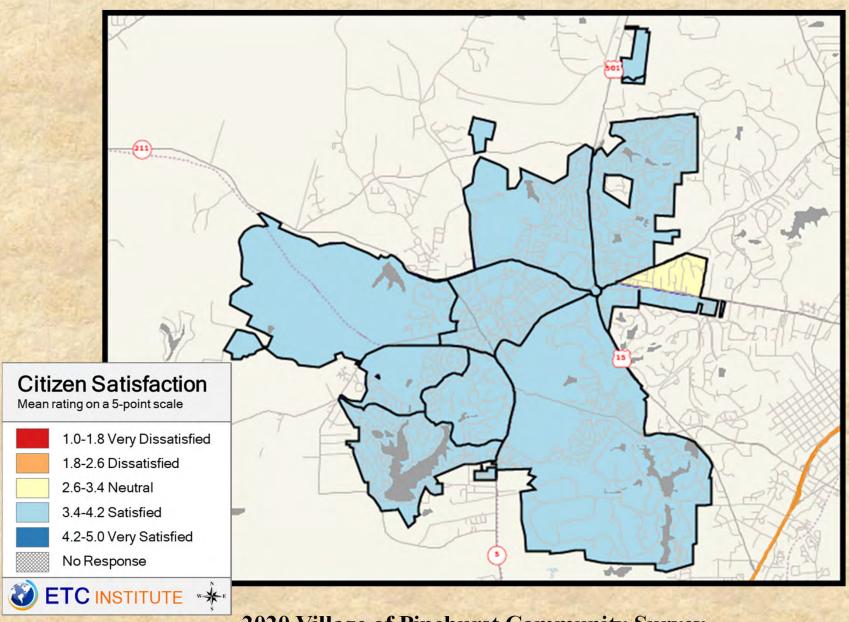

# **Interpreting the Maps**

The maps on the following pages show the mean ratings for several questions on the survey by Census Block Group. If all areas on a map are the same color, then residents generally feel the same about that issue regardless of the location of their home.

When reading the maps, please use the following color scheme as a guide:

- DARK/LIGHT BLUE shades indicate <u>POSITIVE</u> ratings. Shades of blue generally indicate satisfaction with a service, ratings of "excellent" or "good" and ratings of "very safe" or "safe."
- OFF-WHITE shades indicate <u>NEUTRAL</u> ratings. Shades of neutral generally indicate that residents thought the quality of service delivery is adequate.
- ORANGE/RED shades indicate <u>NEGATIVE</u> ratings. Shades of orange/red generally indicate dissatisfaction with a service, ratings of "below average" or "poor" and ratings of "unsafe" or "very unsafe."