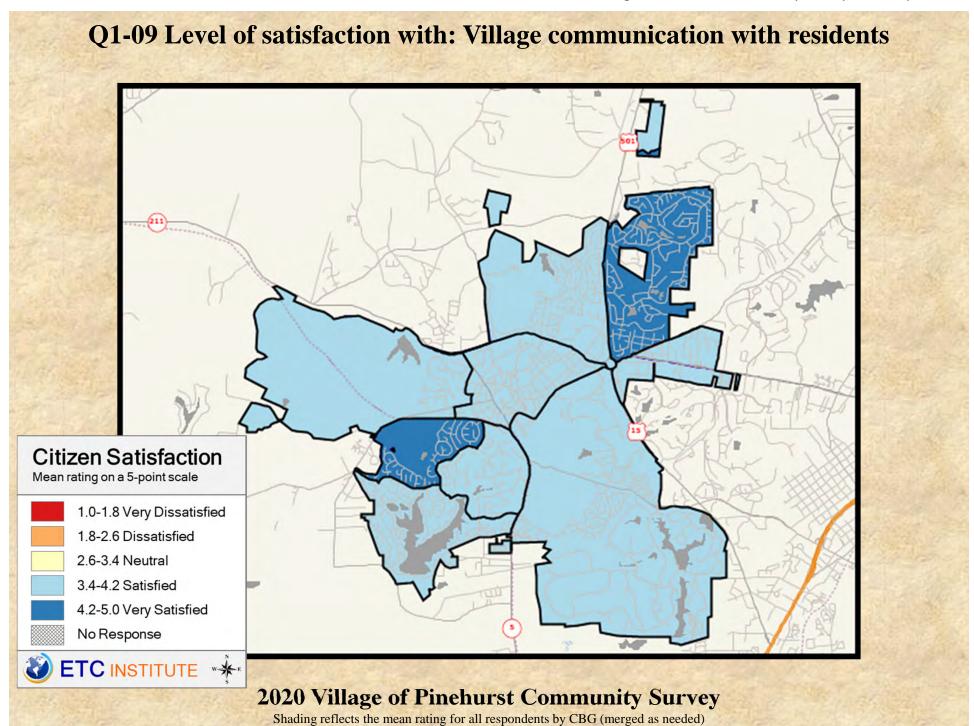

# **Interpreting the Maps**

The maps on the following pages show the mean ratings for several questions on the survey by Census Block Group. If all areas on a map are the same color, then residents generally feel the same about that issue regardless of the location of their home.

When reading the maps, please use the following color scheme as a guide:

- DARK/LIGHT BLUE shades indicate <u>POSITIVE</u> ratings. Shades of blue generally indicate satisfaction with a service, ratings of "excellent" or "good" and ratings of "very safe" or "safe."
- OFF-WHITE shades indicate <u>NEUTRAL</u> ratings. Shades of neutral generally indicate that residents thought the quality of service delivery is adequate.
- ORANGE/RED shades indicate <u>NEGATIVE</u> ratings. Shades of orange/red generally indicate dissatisfaction with a service, ratings of "below average" or "poor" and ratings of "unsafe" or "very unsafe."