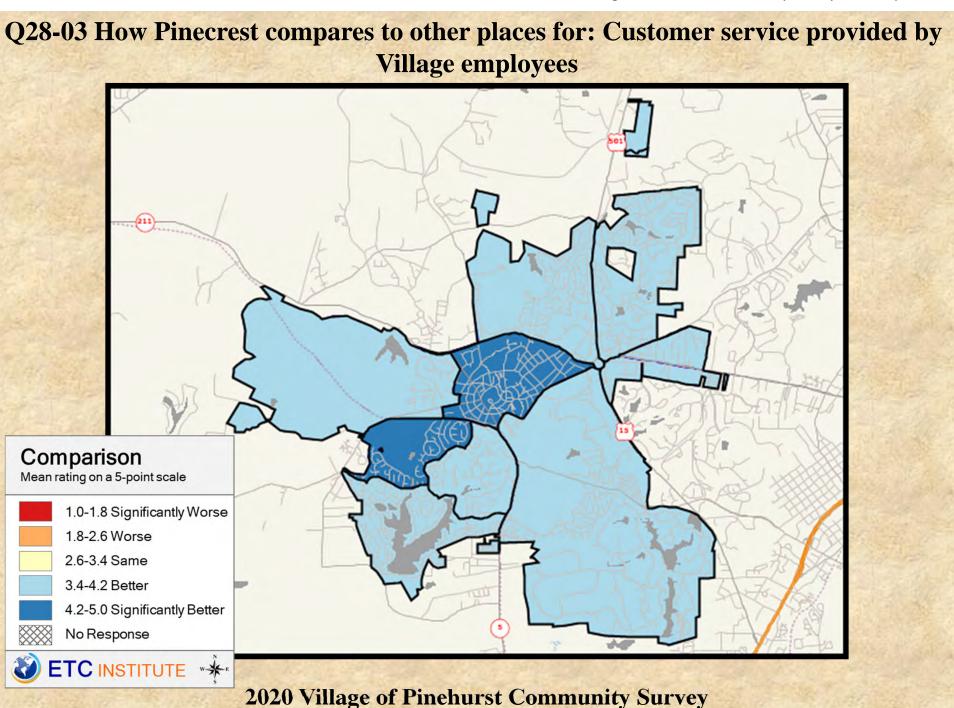

# Q1-08 Level of satisfaction with: Customer service provided by Village employees

2020 Village of Pinehurst Community Survey

Shading reflects the mean rating for all respondents by CBG (merged as needed)