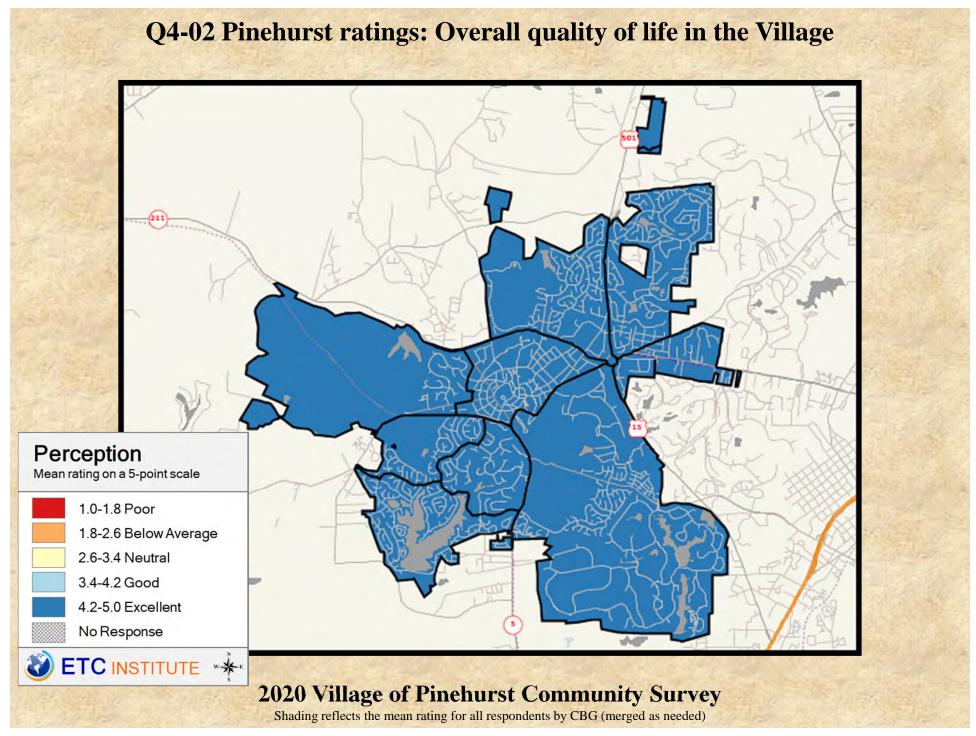

# **Interpreting the Maps**

The maps on the following pages show the mean ratings for several questions on the survey by Census Block Group. If all areas on a map are the same color, then residents generally feel the same about that issue regardless of the location of their home.

When reading the maps, please use the following color scheme as a guide:

- DARK/LIGHT BLUE shades indicate <u>POSITIVE</u> ratings. Shades of blue generally indicate satisfaction with a service, ratings of "excellent" or "good" and ratings of "very safe" or "safe."
- OFF-WHITE shades indicate <u>NEUTRAL</u> ratings. Shades of neutral generally indicate that residents thought the quality of service delivery is adequate.
- ORANGE/RED shades indicate <u>NEGATIVE</u> ratings. Shades of orange/red generally indicate dissatisfaction with a service, ratings of "below average" or "poor" and ratings of "unsafe" or "very unsafe."