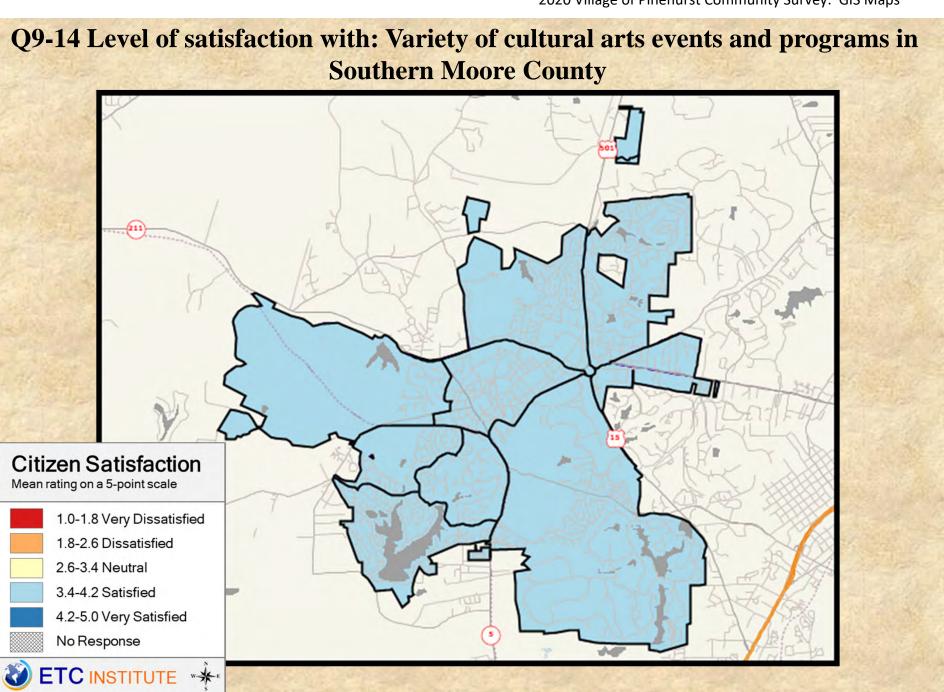

# **Interpreting the Maps**

The maps on the following pages show the mean ratings for several questions on the survey by Census Block Group. If all areas on a map are the same color, then residents generally feel the same about that issue regardless of the location of their home.

When reading the maps, please use the following color scheme as a guide:

- DARK/LIGHT BLUE shades indicate <u>POSITIVE</u> ratings. Shades of blue generally indicate satisfaction with a service, ratings of "excellent" or "good" and ratings of "very safe" or "safe."
- OFF-WHITE shades indicate <u>NEUTRAL</u> ratings. Shades of neutral generally indicate that residents thought the quality of service delivery is adequate.
- ORANGE/RED shades indicate <u>NEGATIVE</u> ratings. Shades of orange/red generally indicate dissatisfaction with a service, ratings of "below average" or "poor" and ratings of "unsafe" or "very unsafe."