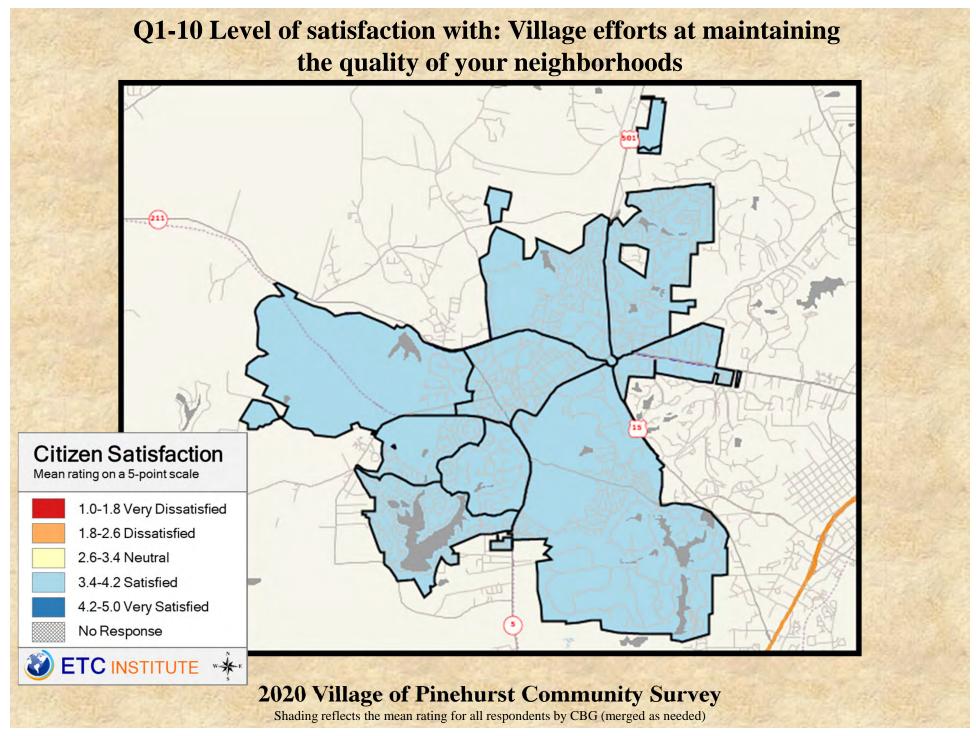

# **Interpreting the Maps**

The maps on the following pages show the mean ratings for several questions on the survey by Census Block Group. If all areas on a map are the same color, then residents generally feel the same about that issue regardless of the location of their home.

When reading the maps, please use the following color scheme as a guide:

- DARK/LIGHT BLUE shades indicate <u>POSITIVE</u> ratings. Shades of blue generally indicate satisfaction with a service, ratings of "excellent" or "good" and ratings of "very safe" or "safe."
- OFF-WHITE shades indicate <u>NEUTRAL</u> ratings. Shades of neutral generally indicate that residents thought the quality of service delivery is adequate.
- ORANGE/RED shades indicate <u>NEGATIVE</u> ratings. Shades of orange/red generally indicate dissatisfaction with a service, ratings of "below average" or "poor" and ratings of "unsafe" or "very unsafe."