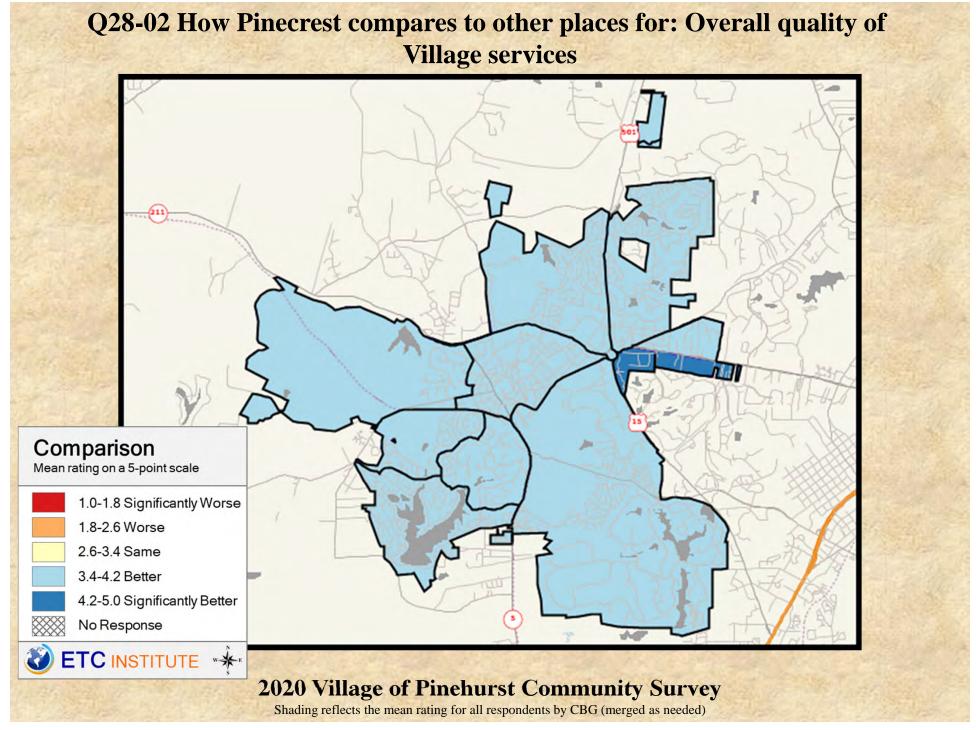

## Q28-01 How Pinecrest compares to other places for: Overall quality of life

2020 Village of Pinehurst Community Survey

Shading reflects the mean rating for all respondents by CBG (merged as needed)

Shading reflects the mean rating for all respondents by CBG (merged as needed)