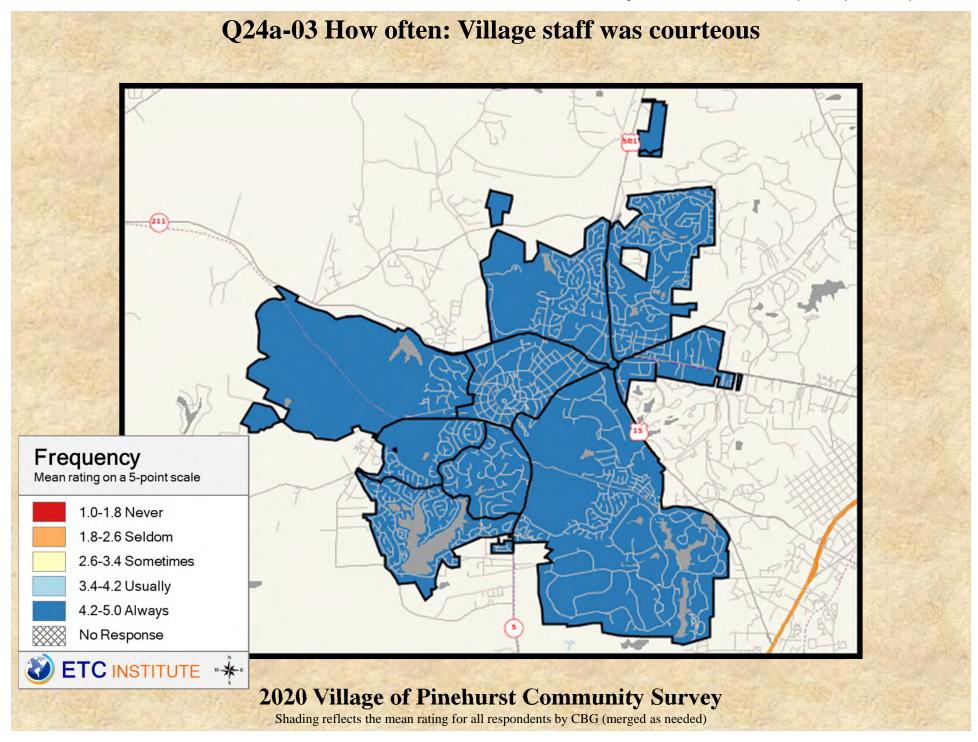

# **Interpreting the Maps**

The maps on the following pages show the mean ratings for several questions on the survey by Census Block Group. If all areas on a map are the same color, then residents generally feel the same about that issue regardless of the location of their home.

When reading the maps, please use the following color scheme as a guide:

- DARK/LIGHT BLUE shades indicate <u>POSITIVE</u> ratings. Shades of blue generally indicate satisfaction with a service, ratings of "excellent" or "good" and ratings of "very safe" or "safe."
- OFF-WHITE shades indicate <u>NEUTRAL</u> ratings. Shades of neutral generally indicate that residents thought the quality of service delivery is adequate.
- ORANGE/RED shades indicate <u>NEGATIVE</u> ratings. Shades of orange/red generally indicate dissatisfaction with a service, ratings of "below average" or "poor" and ratings of "unsafe" or "very unsafe."