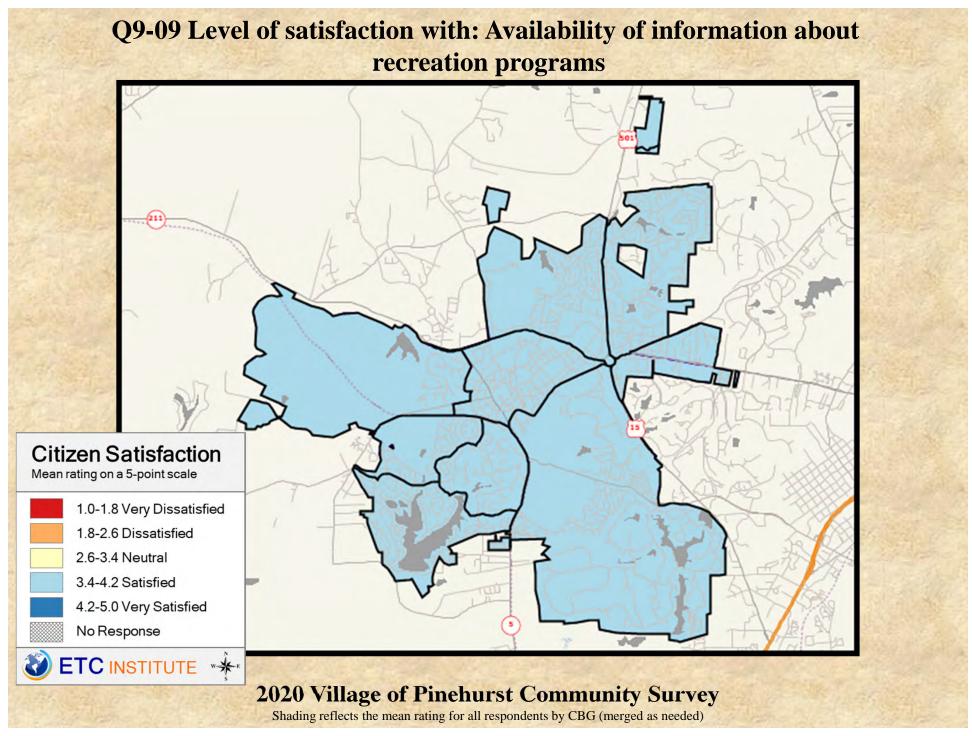

# **Interpreting the Maps**

The maps on the following pages show the mean ratings for several questions on the survey by Census Block Group. If all areas on a map are the same color, then residents generally feel the same about that issue regardless of the location of their home.

When reading the maps, please use the following color scheme as a guide:

- DARK/LIGHT BLUE shades indicate <u>POSITIVE</u> ratings. Shades of blue generally indicate satisfaction with a service, ratings of "excellent" or "good" and ratings of "very safe" or "safe."
- OFF-WHITE shades indicate <u>NEUTRAL</u> ratings. Shades of neutral generally indicate that residents thought the quality of service delivery is adequate.
- ORANGE/RED shades indicate <u>NEGATIVE</u> ratings. Shades of orange/red generally indicate dissatisfaction with a service, ratings of "below average" or "poor" and ratings of "unsafe" or "very unsafe."