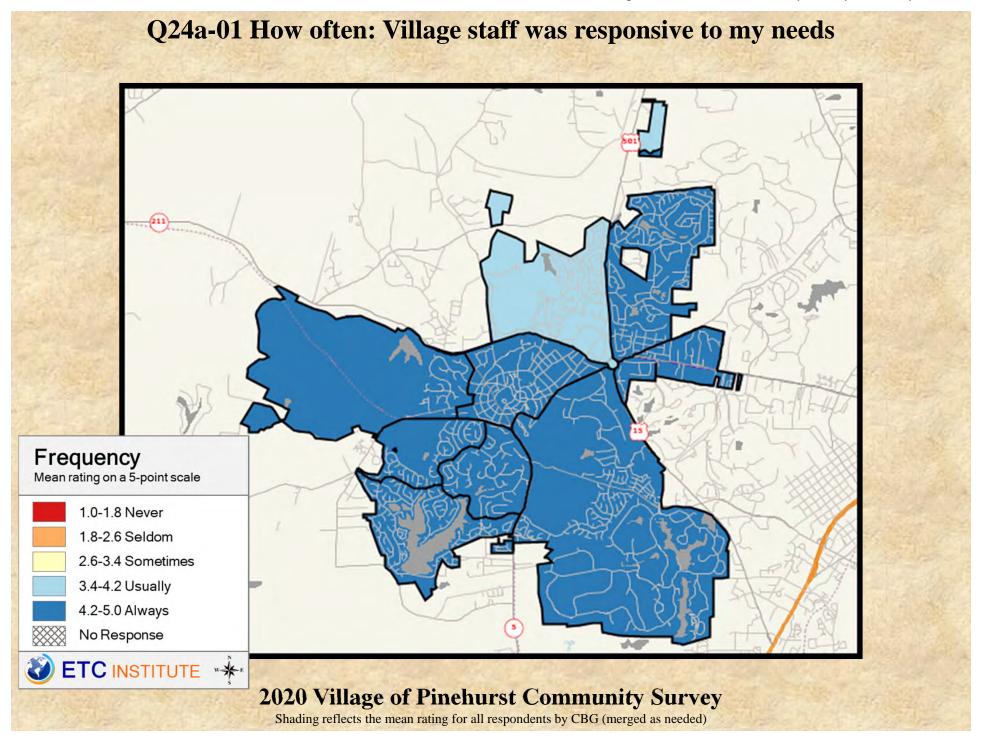

# **Interpreting the Maps**

The maps on the following pages show the mean ratings for several questions on the survey by Census Block Group. If all areas on a map are the same color, then residents generally feel the same about that issue regardless of the location of their home.

When reading the maps, please use the following color scheme as a guide:

- DARK/LIGHT BLUE shades indicate <u>POSITIVE</u> ratings. Shades of blue generally indicate satisfaction with a service, ratings of "excellent" or "good" and ratings of "very safe" or "safe."
- OFF-WHITE shades indicate <u>NEUTRAL</u> ratings. Shades of neutral generally indicate that residents thought the quality of service delivery is adequate.
- ORANGE/RED shades indicate <u>NEGATIVE</u> ratings. Shades of orange/red generally indicate dissatisfaction with a service, ratings of "below average" or "poor" and ratings of "unsafe" or "very unsafe."