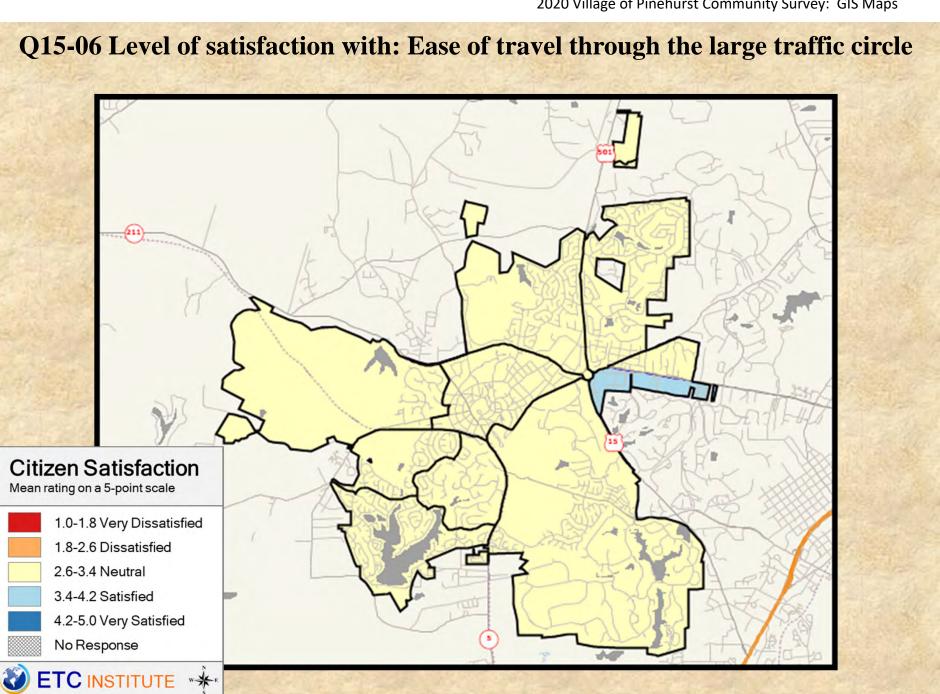

2020 Village of Pinehurst Community Survey

Shading reflects the mean rating for all respondents by CBG (merged as needed)