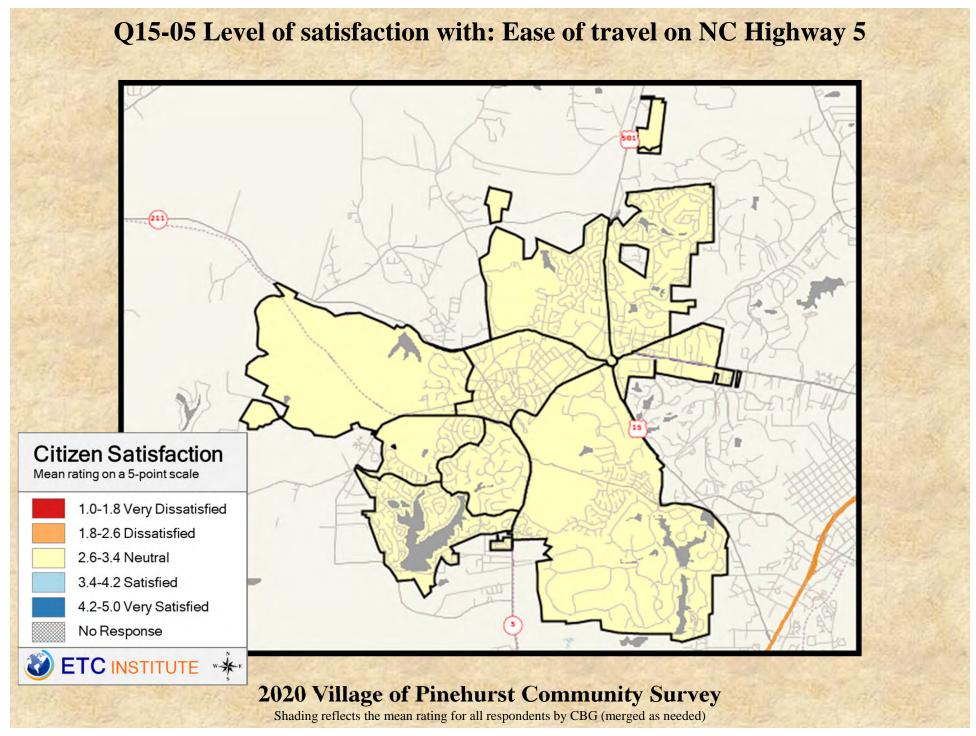

2020 Village of Pinehurst Community Survey

Shading reflects the mean rating for all respondents by CBG (merged as needed)