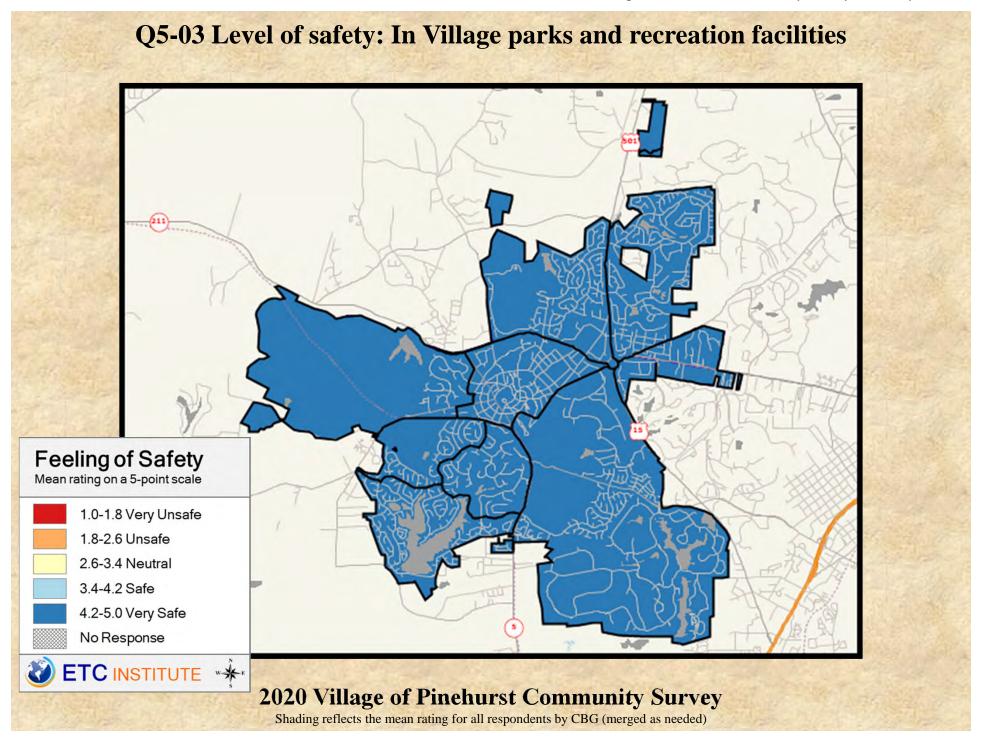

# **Interpreting the Maps**

The maps on the following pages show the mean ratings for several questions on the survey by Census Block Group. If all areas on a map are the same color, then residents generally feel the same about that issue regardless of the location of their home.

When reading the maps, please use the following color scheme as a guide:

- DARK/LIGHT BLUE shades indicate <u>POSITIVE</u> ratings. Shades of blue generally indicate satisfaction with a service, ratings of "excellent" or "good" and ratings of "very safe" or "safe."
- OFF-WHITE shades indicate <u>NEUTRAL</u> ratings. Shades of neutral generally indicate that residents thought the quality of service delivery is adequate.
- ORANGE/RED shades indicate <u>NEGATIVE</u> ratings. Shades of orange/red generally indicate dissatisfaction with a service, ratings of "below average" or "poor" and ratings of "unsafe" or "very unsafe."