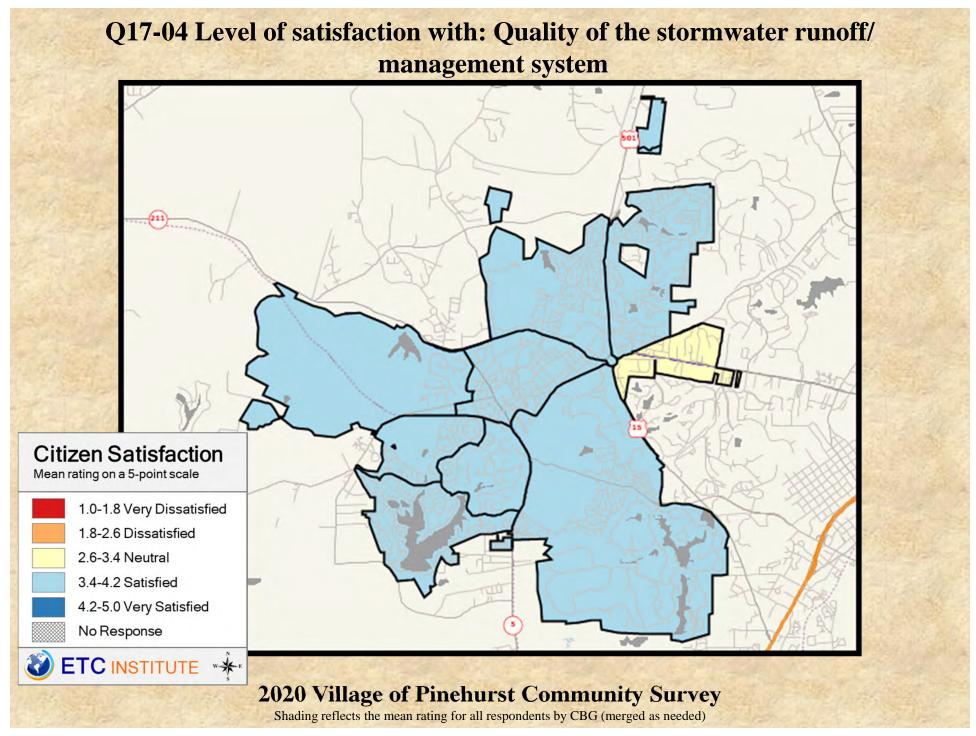

# **Interpreting the Maps**

The maps on the following pages show the mean ratings for several questions on the survey by Census Block Group. If all areas on a map are the same color, then residents generally feel the same about that issue regardless of the location of their home.

When reading the maps, please use the following color scheme as a guide:

- DARK/LIGHT BLUE shades indicate <u>POSITIVE</u> ratings. Shades of blue generally indicate satisfaction with a service, ratings of "excellent" or "good" and ratings of "very safe" or "safe."
- OFF-WHITE shades indicate <u>NEUTRAL</u> ratings. Shades of neutral generally indicate that residents thought the quality of service delivery is adequate.
- ORANGE/RED shades indicate <u>NEGATIVE</u> ratings. Shades of orange/red generally indicate dissatisfaction with a service, ratings of "below average" or "poor" and ratings of "unsafe" or "very unsafe."