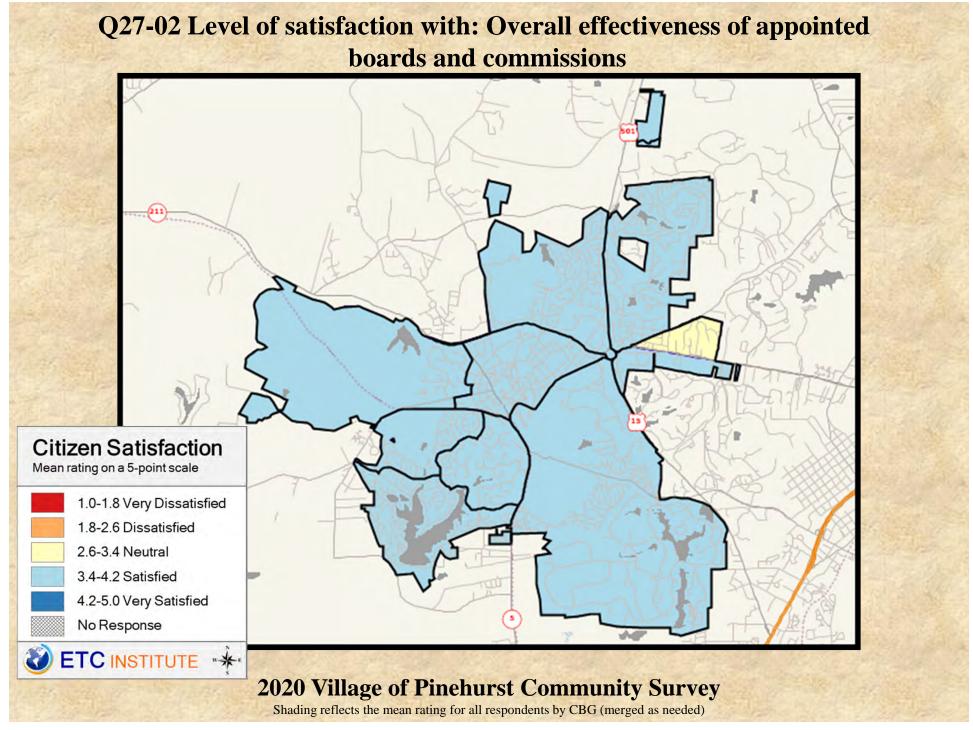

# **Interpreting the Maps**

The maps on the following pages show the mean ratings for several questions on the survey by Census Block Group. If all areas on a map are the same color, then residents generally feel the same about that issue regardless of the location of their home.

When reading the maps, please use the following color scheme as a guide:

- DARK/LIGHT BLUE shades indicate <u>POSITIVE</u> ratings. Shades of blue generally indicate satisfaction with a service, ratings of "excellent" or "good" and ratings of "very safe" or "safe."
- OFF-WHITE shades indicate <u>NEUTRAL</u> ratings. Shades of neutral generally indicate that residents thought the quality of service delivery is adequate.
- ORANGE/RED shades indicate <u>NEGATIVE</u> ratings. Shades of orange/red generally indicate dissatisfaction with a service, ratings of "below average" or "poor" and ratings of "unsafe" or "very unsafe."