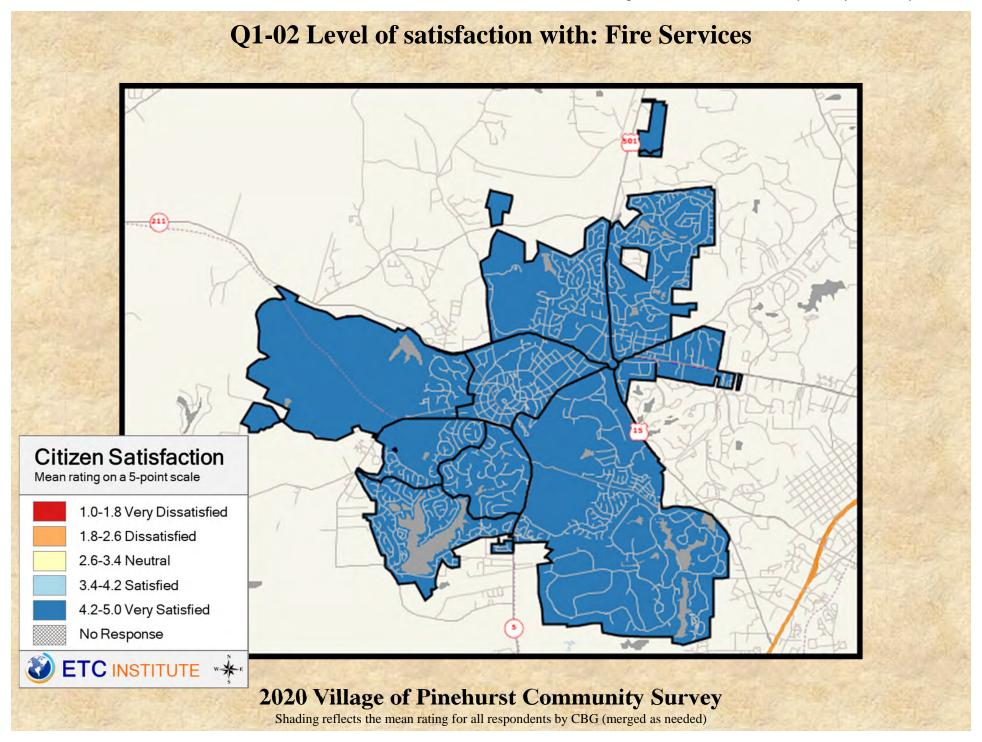

# **Interpreting the Maps**

The maps on the following pages show the mean ratings for several questions on the survey by Census Block Group. If all areas on a map are the same color, then residents generally feel the same about that issue regardless of the location of their home.

When reading the maps, please use the following color scheme as a guide:

- DARK/LIGHT BLUE shades indicate <u>POSITIVE</u> ratings. Shades of blue generally indicate satisfaction with a service, ratings of "excellent" or "good" and ratings of "very safe" or "safe."
- OFF-WHITE shades indicate <u>NEUTRAL</u> ratings. Shades of neutral generally indicate that residents thought the quality of service delivery is adequate.
- ORANGE/RED shades indicate <u>NEGATIVE</u> ratings. Shades of orange/red generally indicate dissatisfaction with a service, ratings of "below average" or "poor" and ratings of "unsafe" or "very unsafe."