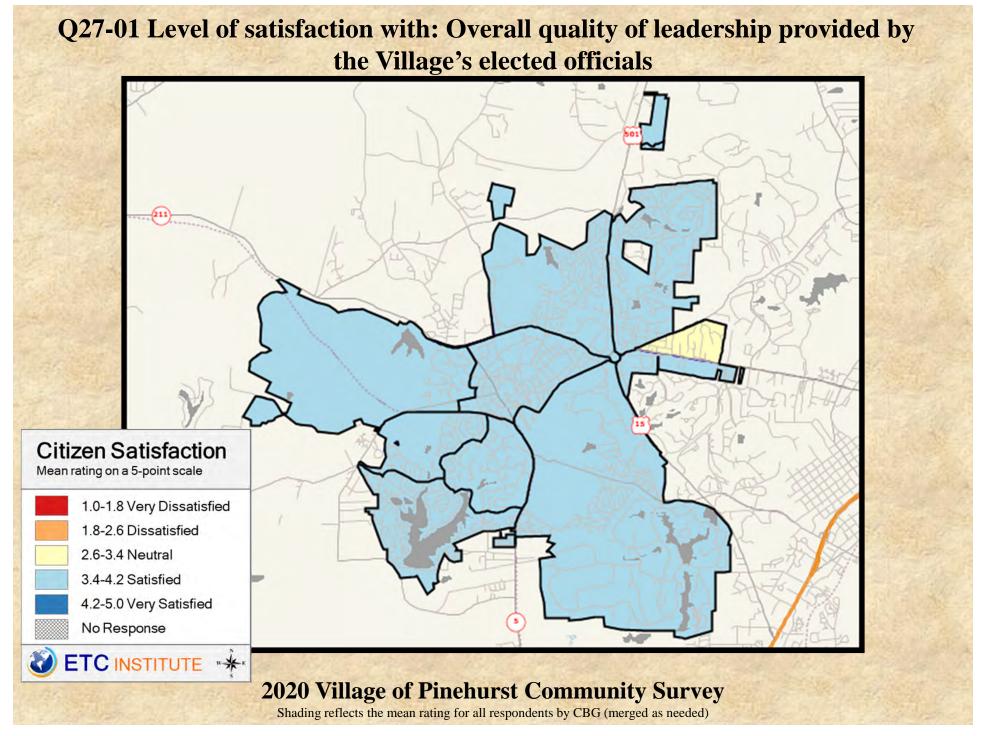

# **Interpreting the Maps**

The maps on the following pages show the mean ratings for several questions on the survey by Census Block Group. If all areas on a map are the same color, then residents generally feel the same about that issue regardless of the location of their home.

When reading the maps, please use the following color scheme as a guide:

- DARK/LIGHT BLUE shades indicate <u>POSITIVE</u> ratings. Shades of blue generally indicate satisfaction with a service, ratings of "excellent" or "good" and ratings of "very safe" or "safe."
- OFF-WHITE shades indicate <u>NEUTRAL</u> ratings. Shades of neutral generally indicate that residents thought the quality of service delivery is adequate.
- ORANGE/RED shades indicate <u>NEGATIVE</u> ratings. Shades of orange/red generally indicate dissatisfaction with a service, ratings of "below average" or "poor" and ratings of "unsafe" or "very unsafe."