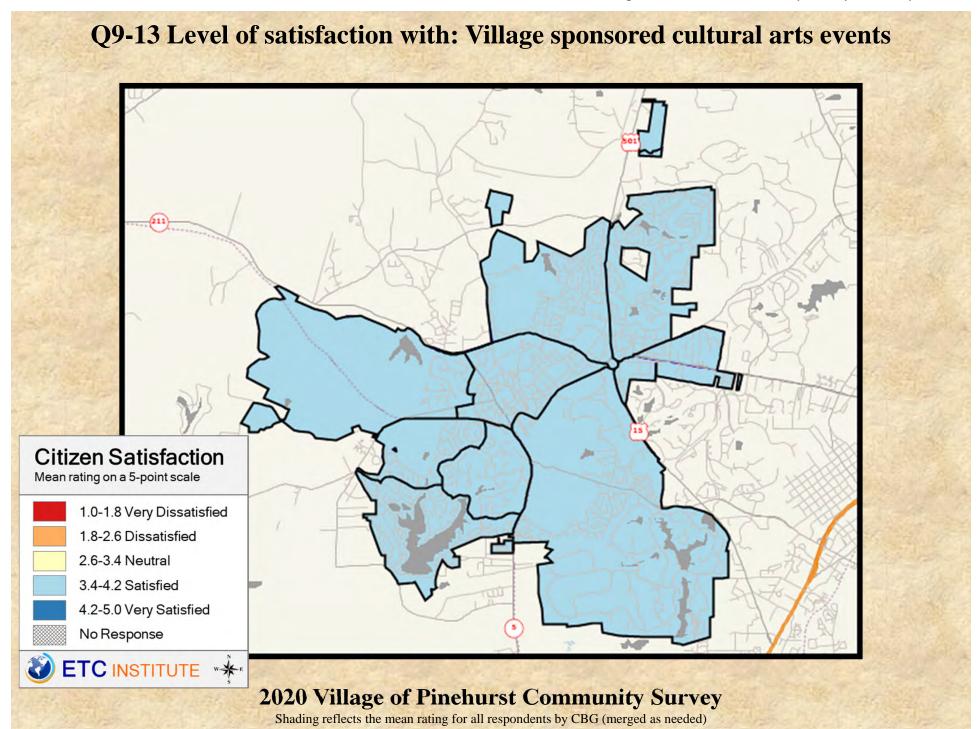

# **Interpreting the Maps**

The maps on the following pages show the mean ratings for several questions on the survey by Census Block Group. If all areas on a map are the same color, then residents generally feel the same about that issue regardless of the location of their home.

When reading the maps, please use the following color scheme as a guide:

- DARK/LIGHT BLUE shades indicate <u>POSITIVE</u> ratings. Shades of blue generally indicate satisfaction with a service, ratings of "excellent" or "good" and ratings of "very safe" or "safe."
- OFF-WHITE shades indicate <u>NEUTRAL</u> ratings. Shades of neutral generally indicate that residents thought the quality of service delivery is adequate.
- ORANGE/RED shades indicate <u>NEGATIVE</u> ratings. Shades of orange/red generally indicate dissatisfaction with a service, ratings of "below average" or "poor" and ratings of "unsafe" or "very unsafe."