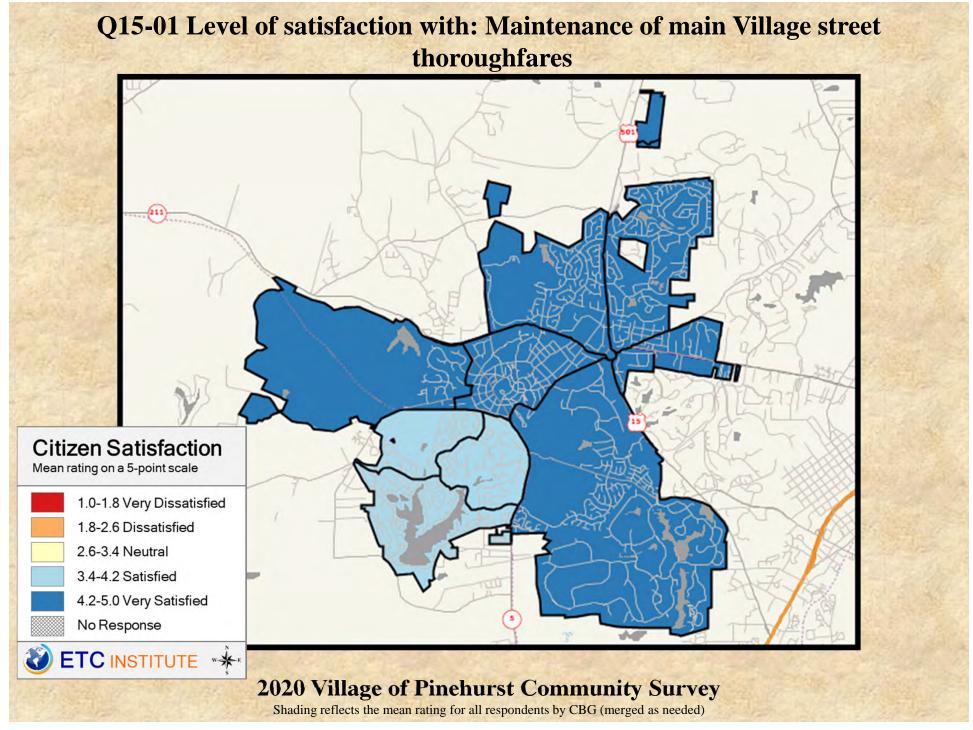

# **Interpreting the Maps**

The maps on the following pages show the mean ratings for several questions on the survey by Census Block Group. If all areas on a map are the same color, then residents generally feel the same about that issue regardless of the location of their home.

When reading the maps, please use the following color scheme as a guide:

- DARK/LIGHT BLUE shades indicate <u>POSITIVE</u> ratings. Shades of blue generally indicate satisfaction with a service, ratings of "excellent" or "good" and ratings of "very safe" or "safe."
- OFF-WHITE shades indicate <u>NEUTRAL</u> ratings. Shades of neutral generally indicate that residents thought the quality of service delivery is adequate.
- ORANGE/RED shades indicate <u>NEGATIVE</u> ratings. Shades of orange/red generally indicate dissatisfaction with a service, ratings of "below average" or "poor" and ratings of "unsafe" or "very unsafe."

# Q15-02 Level of satisfaction with: Maintenance of streets in your neighborhood

2020 Village of Pinehurst Community Survey

Shading reflects the mean rating for all respondents by CBG (merged as needed)