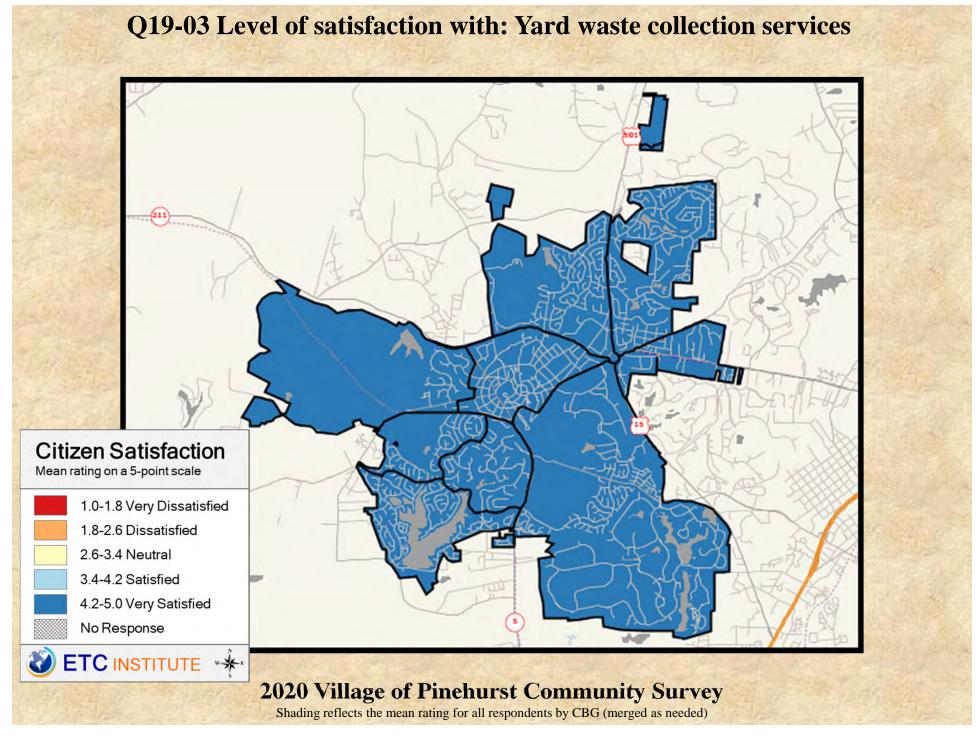

# **Interpreting the Maps**

The maps on the following pages show the mean ratings for several questions on the survey by Census Block Group. If all areas on a map are the same color, then residents generally feel the same about that issue regardless of the location of their home.

When reading the maps, please use the following color scheme as a guide:

- DARK/LIGHT BLUE shades indicate <u>POSITIVE</u> ratings. Shades of blue generally indicate satisfaction with a service, ratings of "excellent" or "good" and ratings of "very safe" or "safe."
- OFF-WHITE shades indicate <u>NEUTRAL</u> ratings. Shades of neutral generally indicate that residents thought the quality of service delivery is adequate.
- ORANGE/RED shades indicate <u>NEGATIVE</u> ratings. Shades of orange/red generally indicate dissatisfaction with a service, ratings of "below average" or "poor" and ratings of "unsafe" or "very unsafe."