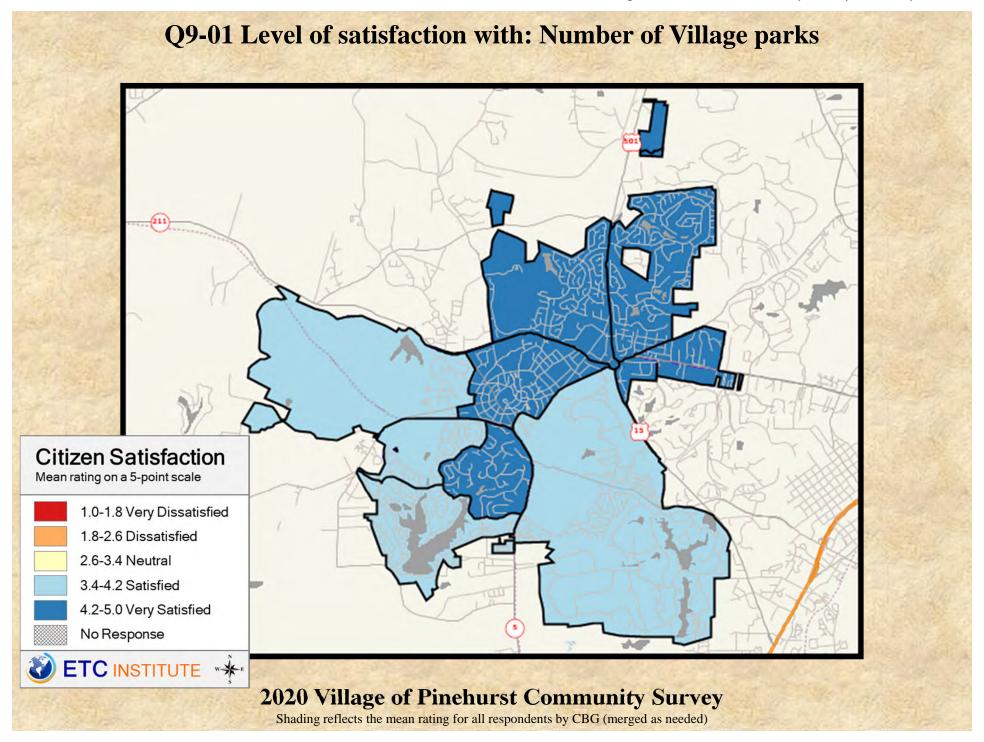

# **Interpreting the Maps**

The maps on the following pages show the mean ratings for several questions on the survey by Census Block Group. If all areas on a map are the same color, then residents generally feel the same about that issue regardless of the location of their home.

When reading the maps, please use the following color scheme as a guide:

- DARK/LIGHT BLUE shades indicate <u>POSITIVE</u> ratings. Shades of blue generally indicate satisfaction with a service, ratings of "excellent" or "good" and ratings of "very safe" or "safe."
- OFF-WHITE shades indicate <u>NEUTRAL</u> ratings. Shades of neutral generally indicate that residents thought the quality of service delivery is adequate.
- ORANGE/RED shades indicate <u>NEGATIVE</u> ratings. Shades of orange/red generally indicate dissatisfaction with a service, ratings of "below average" or "poor" and ratings of "unsafe" or "very unsafe."