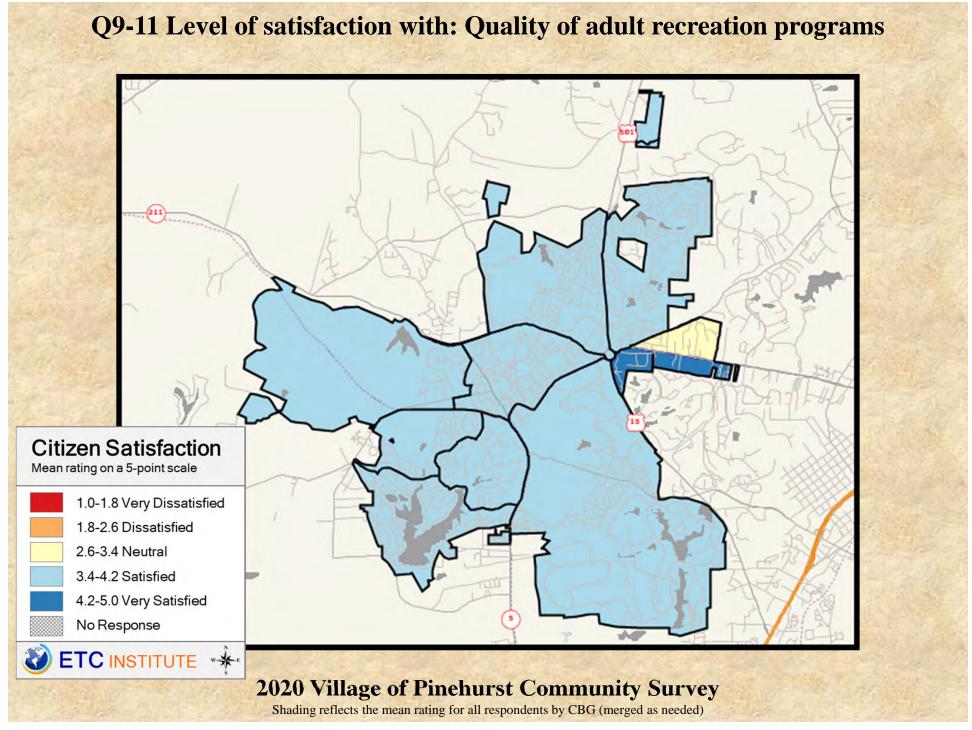

# **Interpreting the Maps**

The maps on the following pages show the mean ratings for several questions on the survey by Census Block Group. If all areas on a map are the same color, then residents generally feel the same about that issue regardless of the location of their home.

When reading the maps, please use the following color scheme as a guide:

- DARK/LIGHT BLUE shades indicate <u>POSITIVE</u> ratings. Shades of blue generally indicate satisfaction with a service, ratings of "excellent" or "good" and ratings of "very safe" or "safe."
- OFF-WHITE shades indicate <u>NEUTRAL</u> ratings. Shades of neutral generally indicate that residents thought the quality of service delivery is adequate.
- ORANGE/RED shades indicate <u>NEGATIVE</u> ratings. Shades of orange/red generally indicate dissatisfaction with a service, ratings of "below average" or "poor" and ratings of "unsafe" or "very unsafe."