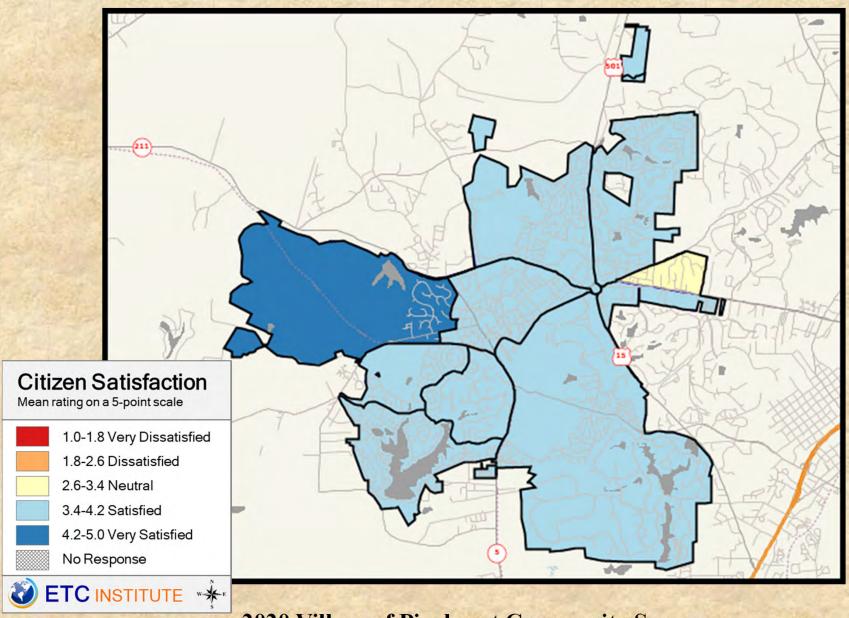

# **Interpreting the Maps**

The maps on the following pages show the mean ratings for several questions on the survey by Census Block Group. If all areas on a map are the same color, then residents generally feel the same about that issue regardless of the location of their home.

When reading the maps, please use the following color scheme as a guide:

- DARK/LIGHT BLUE shades indicate <u>POSITIVE</u> ratings. Shades of blue generally indicate satisfaction with a service, ratings of "excellent" or "good" and ratings of "very safe" or "safe."
- OFF-WHITE shades indicate <u>NEUTRAL</u> ratings. Shades of neutral generally indicate that residents thought the quality of service delivery is adequate.
- ORANGE/RED shades indicate <u>NEGATIVE</u> ratings. Shades of orange/red generally indicate dissatisfaction with a service, ratings of "below average" or "poor" and ratings of "unsafe" or "very unsafe."

### Q15-03 Level of satisfaction with: Maintenance of street signs/pavement markings

2020 Village of Pinehurst Community Survey

Shading reflects the mean rating for all respondents by CBG (merged as needed)