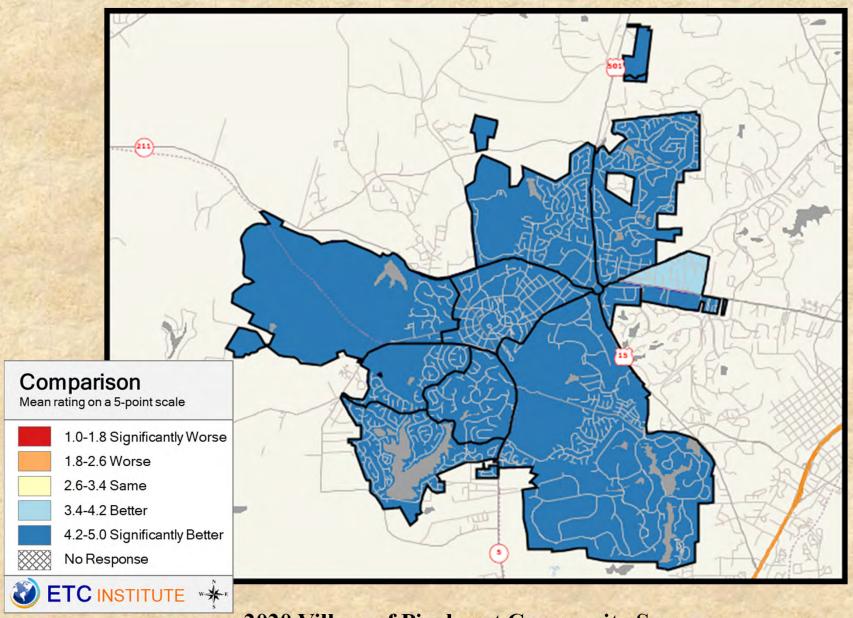

## Q28-01 How Pinecrest compares to other places for: Overall quality of life

2020 Village of Pinehurst Community Survey

Shading reflects the mean rating for all respondents by CBG (merged as needed)

Shading reflects the mean rating for all respondents by CBG (merged as needed)