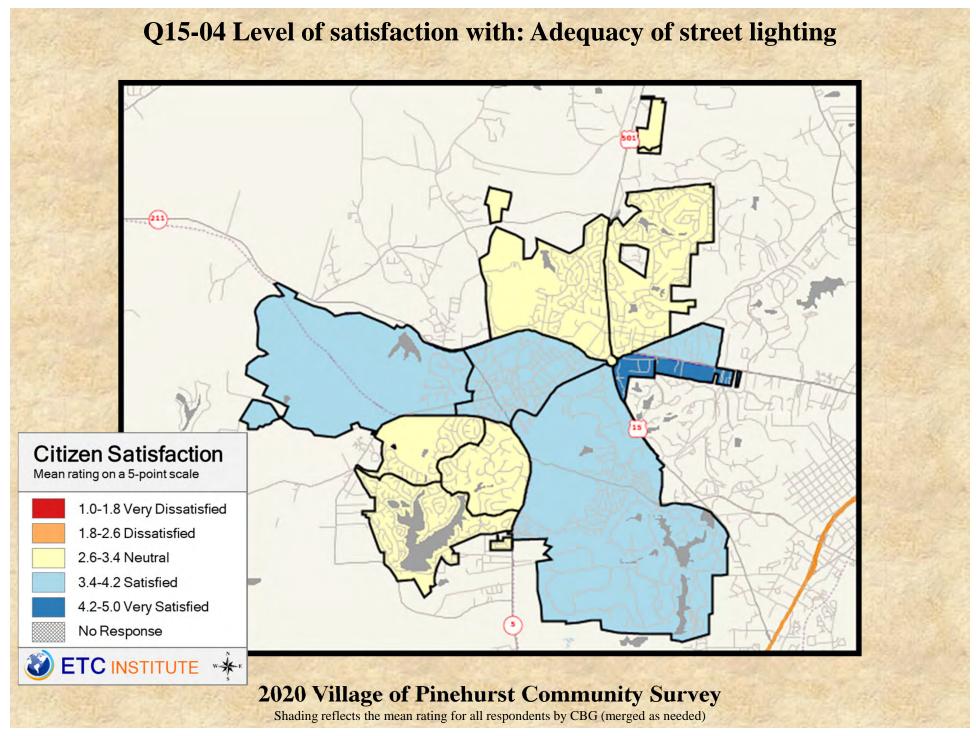

2020 Village of Pinehurst Community Survey

Shading reflects the mean rating for all respondents by CBG (merged as needed)