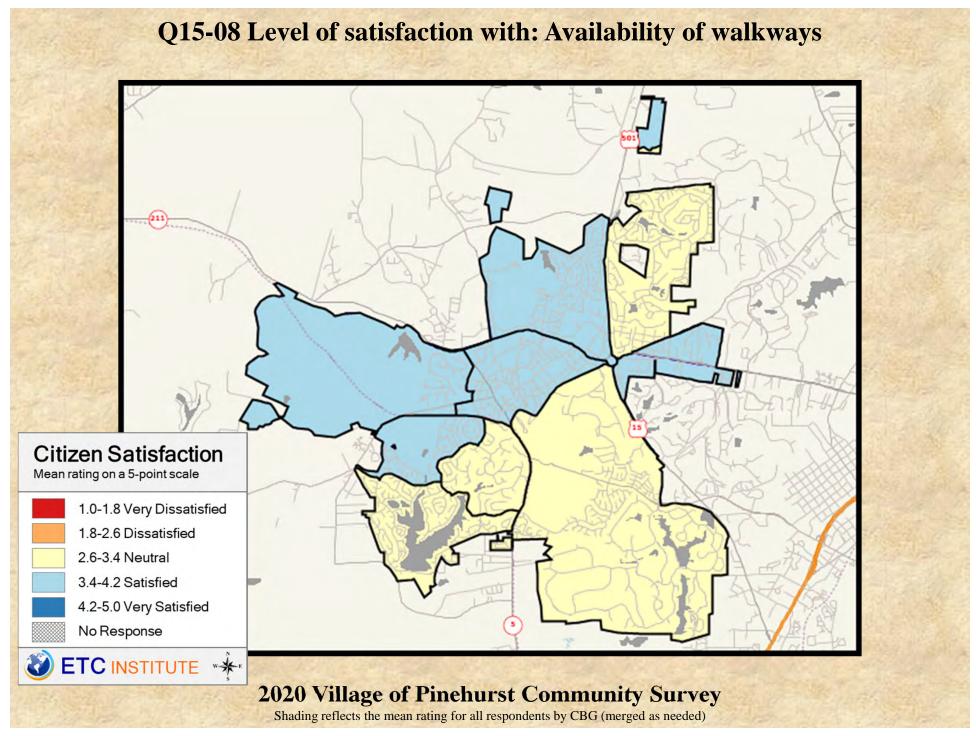

2020 Village of Pinehurst Community Survey

Shading reflects the mean rating for all respondents by CBG (merged as needed)