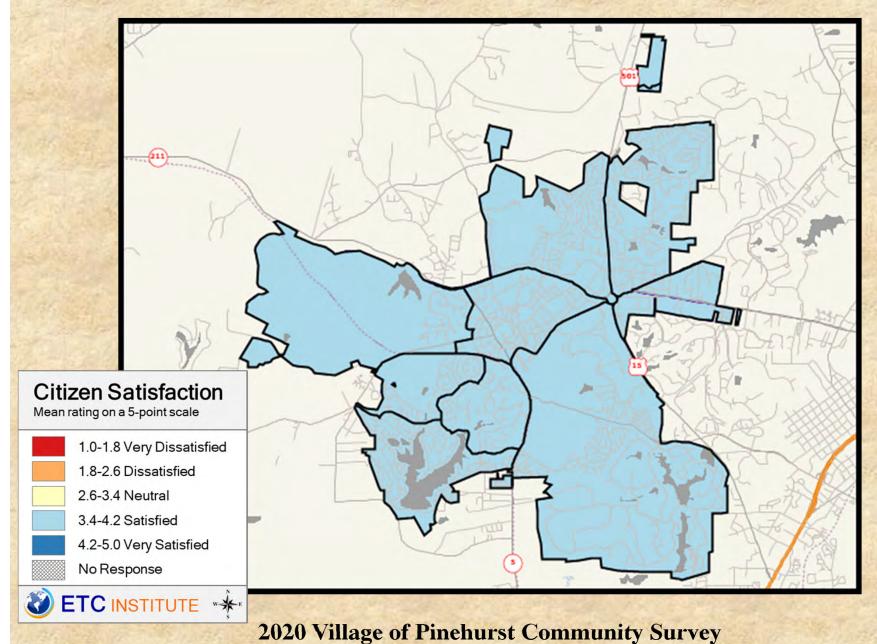

# **Interpreting the Maps**

The maps on the following pages show the mean ratings for several questions on the survey by Census Block Group. If all areas on a map are the same color, then residents generally feel the same about that issue regardless of the location of their home.

When reading the maps, please use the following color scheme as a guide:

- DARK/LIGHT BLUE shades indicate <u>POSITIVE</u> ratings. Shades of blue generally indicate satisfaction with a service, ratings of "excellent" or "good" and ratings of "very safe" or "safe."
- OFF-WHITE shades indicate <u>NEUTRAL</u> ratings. Shades of neutral generally indicate that residents thought the quality of service delivery is adequate.
- ORANGE/RED shades indicate <u>NEGATIVE</u> ratings. Shades of orange/red generally indicate dissatisfaction with a service, ratings of "below average" or "poor" and ratings of "unsafe" or "very unsafe."

### Q9-07 Level of satisfaction with: Quality of outdoor athletic fields and facilities

Shading reflects the mean rating for all respondents by CBG (merged as needed)