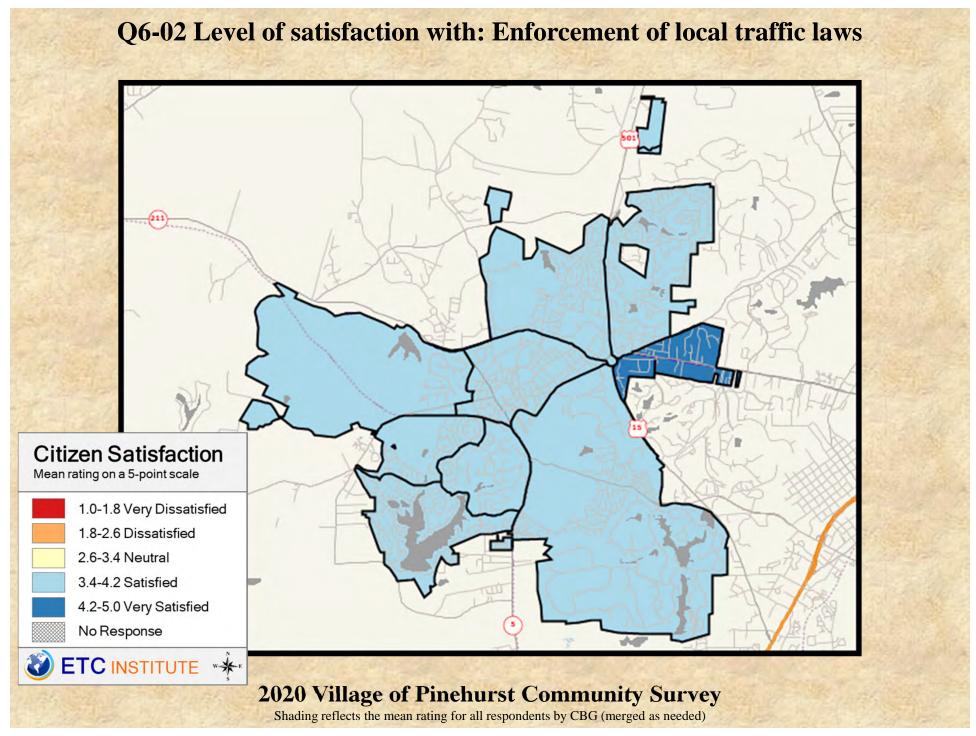

# **Interpreting the Maps**

The maps on the following pages show the mean ratings for several questions on the survey by Census Block Group. If all areas on a map are the same color, then residents generally feel the same about that issue regardless of the location of their home.

When reading the maps, please use the following color scheme as a guide:

- DARK/LIGHT BLUE shades indicate <u>POSITIVE</u> ratings. Shades of blue generally indicate satisfaction with a service, ratings of "excellent" or "good" and ratings of "very safe" or "safe."
- OFF-WHITE shades indicate <u>NEUTRAL</u> ratings. Shades of neutral generally indicate that residents thought the quality of service delivery is adequate.
- ORANGE/RED shades indicate <u>NEGATIVE</u> ratings. Shades of orange/red generally indicate dissatisfaction with a service, ratings of "below average" or "poor" and ratings of "unsafe" or "very unsafe."