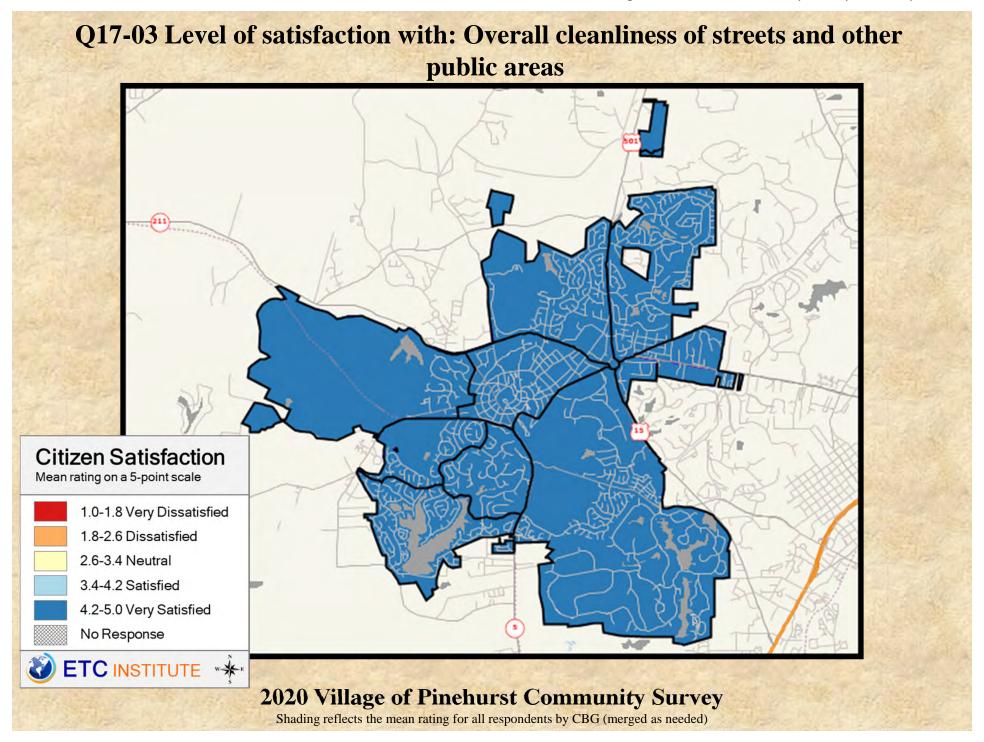

# **Interpreting the Maps**

The maps on the following pages show the mean ratings for several questions on the survey by Census Block Group. If all areas on a map are the same color, then residents generally feel the same about that issue regardless of the location of their home.

When reading the maps, please use the following color scheme as a guide:

- DARK/LIGHT BLUE shades indicate <u>POSITIVE</u> ratings. Shades of blue generally indicate satisfaction with a service, ratings of "excellent" or "good" and ratings of "very safe" or "safe."
- OFF-WHITE shades indicate <u>NEUTRAL</u> ratings. Shades of neutral generally indicate that residents thought the quality of service delivery is adequate.
- ORANGE/RED shades indicate <u>NEGATIVE</u> ratings. Shades of orange/red generally indicate dissatisfaction with a service, ratings of "below average" or "poor" and ratings of "unsafe" or "very unsafe."