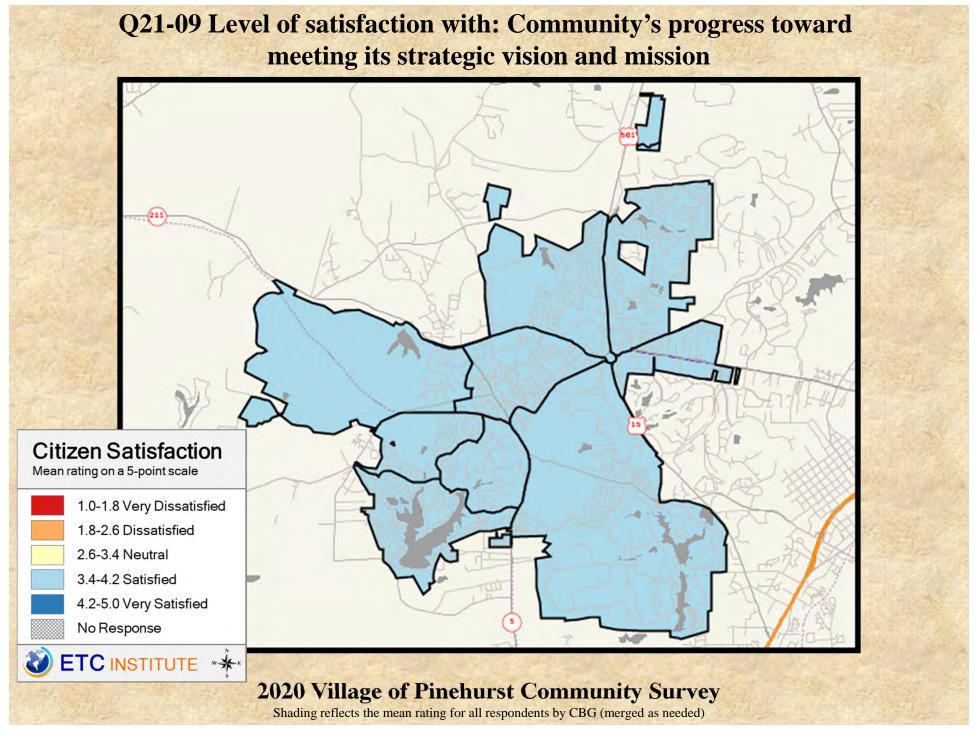

# **Interpreting the Maps**

The maps on the following pages show the mean ratings for several questions on the survey by Census Block Group. If all areas on a map are the same color, then residents generally feel the same about that issue regardless of the location of their home.

When reading the maps, please use the following color scheme as a guide:

- DARK/LIGHT BLUE shades indicate <u>POSITIVE</u> ratings. Shades of blue generally indicate satisfaction with a service, ratings of "excellent" or "good" and ratings of "very safe" or "safe."
- OFF-WHITE shades indicate <u>NEUTRAL</u> ratings. Shades of neutral generally indicate that residents thought the quality of service delivery is adequate.
- ORANGE/RED shades indicate <u>NEGATIVE</u> ratings. Shades of orange/red generally indicate dissatisfaction with a service, ratings of "below average" or "poor" and ratings of "unsafe" or "very unsafe."