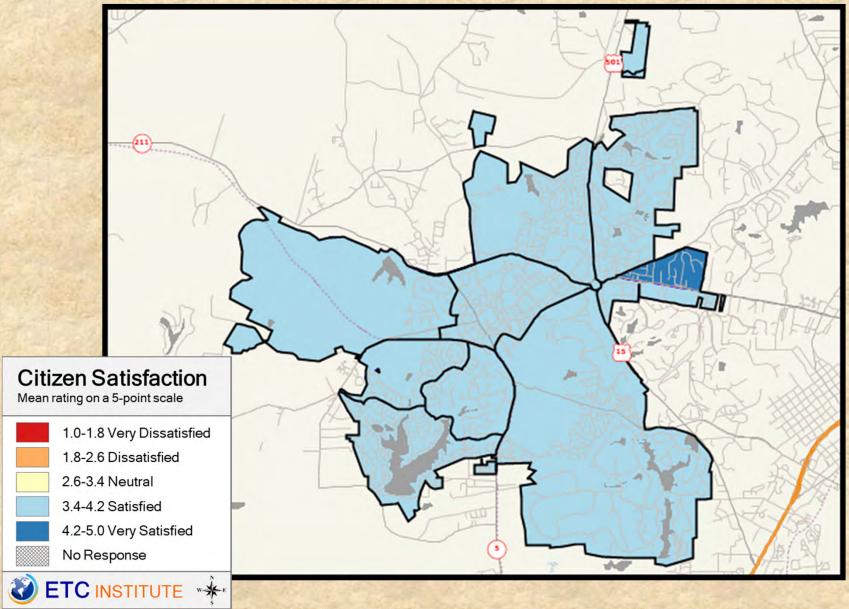

# **Interpreting the Maps**

The maps on the following pages show the mean ratings for several questions on the survey by Census Block Group. If all areas on a map are the same color, then residents generally feel the same about that issue regardless of the location of their home.

When reading the maps, please use the following color scheme as a guide:

- DARK/LIGHT BLUE shades indicate <u>POSITIVE</u> ratings. Shades of blue generally indicate satisfaction with a service, ratings of "excellent" or "good" and ratings of "very safe" or "safe."
- OFF-WHITE shades indicate <u>NEUTRAL</u> ratings. Shades of neutral generally indicate that residents thought the quality of service delivery is adequate.
- ORANGE/RED shades indicate <u>NEGATIVE</u> ratings. Shades of orange/red generally indicate dissatisfaction with a service, ratings of "below average" or "poor" and ratings of "unsafe" or "very unsafe."