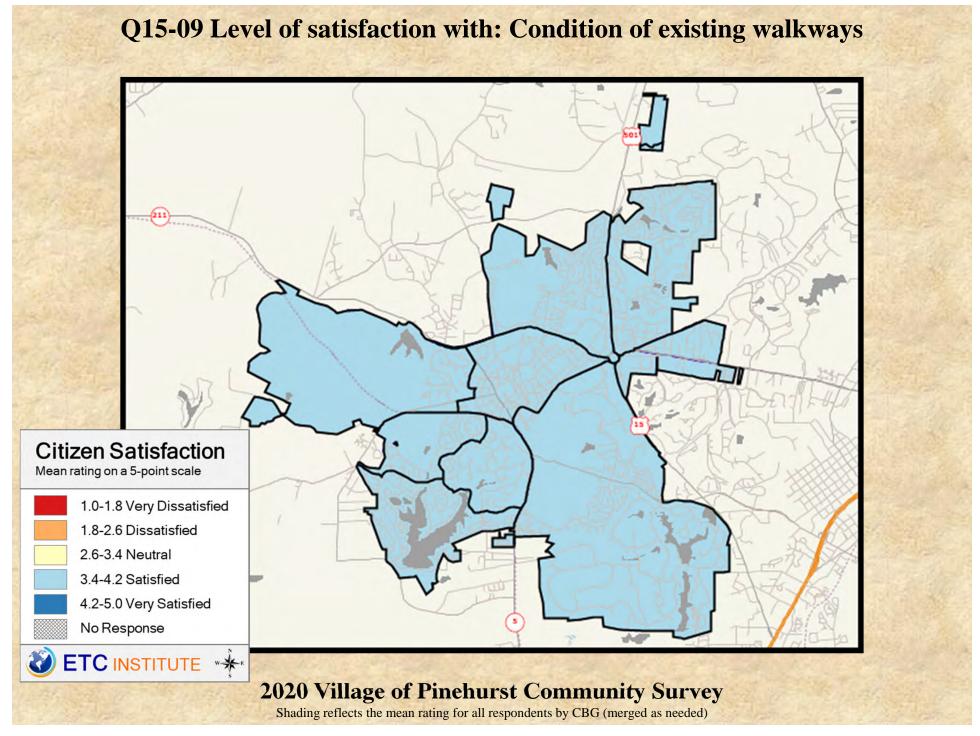

# **Interpreting the Maps**

The maps on the following pages show the mean ratings for several questions on the survey by Census Block Group. If all areas on a map are the same color, then residents generally feel the same about that issue regardless of the location of their home.

When reading the maps, please use the following color scheme as a guide:

- DARK/LIGHT BLUE shades indicate <u>POSITIVE</u> ratings. Shades of blue generally indicate satisfaction with a service, ratings of "excellent" or "good" and ratings of "very safe" or "safe."
- OFF-WHITE shades indicate <u>NEUTRAL</u> ratings. Shades of neutral generally indicate that residents thought the quality of service delivery is adequate.
- ORANGE/RED shades indicate <u>NEGATIVE</u> ratings. Shades of orange/red generally indicate dissatisfaction with a service, ratings of "below average" or "poor" and ratings of "unsafe" or "very unsafe."