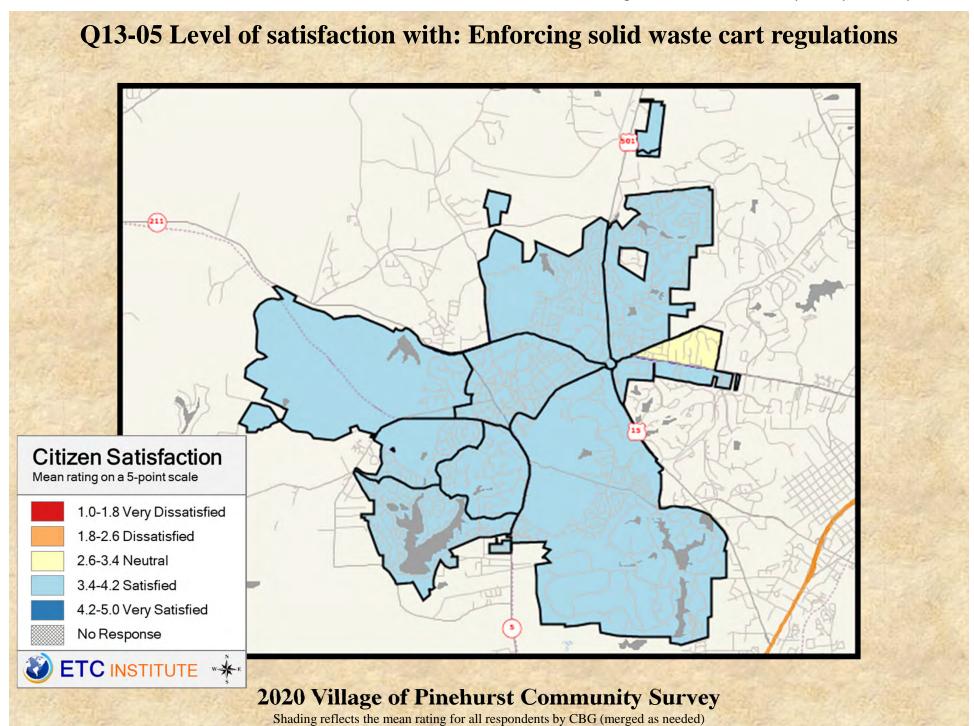

# **Interpreting the Maps**

The maps on the following pages show the mean ratings for several questions on the survey by Census Block Group. If all areas on a map are the same color, then residents generally feel the same about that issue regardless of the location of their home.

When reading the maps, please use the following color scheme as a guide:

- DARK/LIGHT BLUE shades indicate <u>POSITIVE</u> ratings. Shades of blue generally indicate satisfaction with a service, ratings of "excellent" or "good" and ratings of "very safe" or "safe."
- OFF-WHITE shades indicate <u>NEUTRAL</u> ratings. Shades of neutral generally indicate that residents thought the quality of service delivery is adequate.
- ORANGE/RED shades indicate <u>NEGATIVE</u> ratings. Shades of orange/red generally indicate dissatisfaction with a service, ratings of "below average" or "poor" and ratings of "unsafe" or "very unsafe."