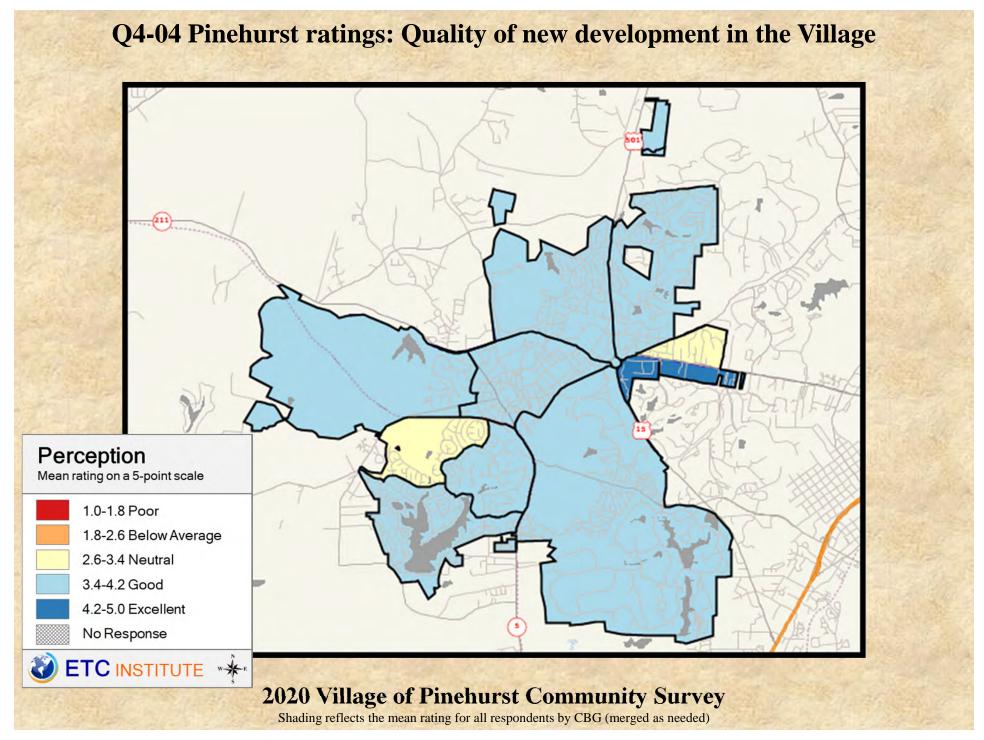

# **Interpreting the Maps**

The maps on the following pages show the mean ratings for several questions on the survey by Census Block Group. If all areas on a map are the same color, then residents generally feel the same about that issue regardless of the location of their home.

When reading the maps, please use the following color scheme as a guide:

- DARK/LIGHT BLUE shades indicate <u>POSITIVE</u> ratings. Shades of blue generally indicate satisfaction with a service, ratings of "excellent" or "good" and ratings of "very safe" or "safe."
- OFF-WHITE shades indicate <u>NEUTRAL</u> ratings. Shades of neutral generally indicate that residents thought the quality of service delivery is adequate.
- ORANGE/RED shades indicate <u>NEGATIVE</u> ratings. Shades of orange/red generally indicate dissatisfaction with a service, ratings of "below average" or "poor" and ratings of "unsafe" or "very unsafe."