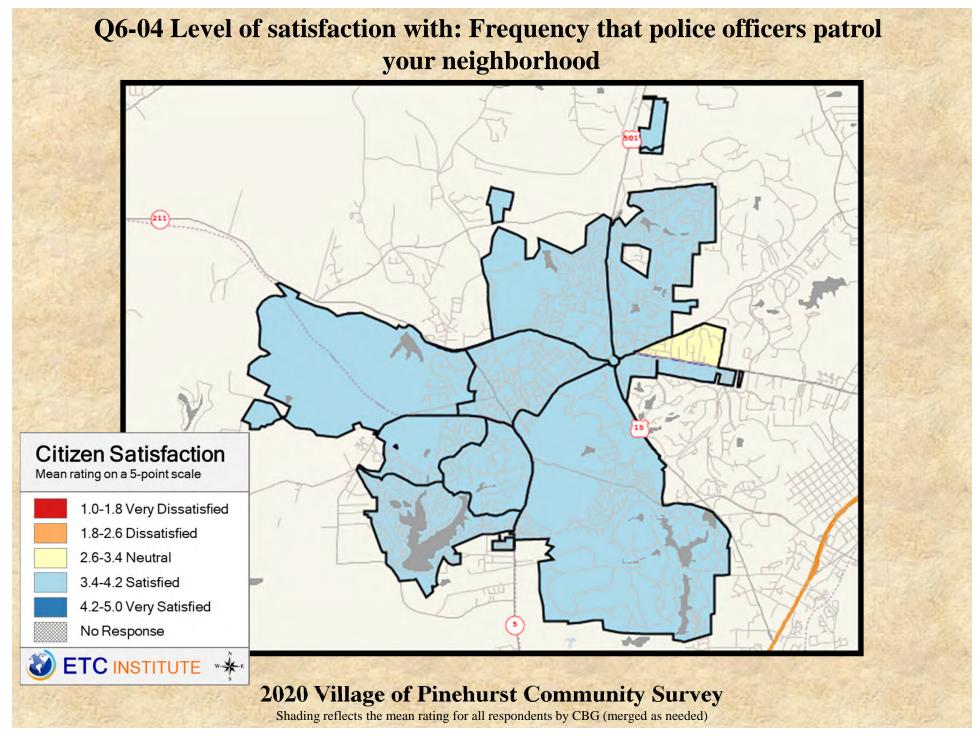

# **Interpreting the Maps**

The maps on the following pages show the mean ratings for several questions on the survey by Census Block Group. If all areas on a map are the same color, then residents generally feel the same about that issue regardless of the location of their home.

When reading the maps, please use the following color scheme as a guide:

- DARK/LIGHT BLUE shades indicate <u>POSITIVE</u> ratings. Shades of blue generally indicate satisfaction with a service, ratings of "excellent" or "good" and ratings of "very safe" or "safe."
- OFF-WHITE shades indicate <u>NEUTRAL</u> ratings. Shades of neutral generally indicate that residents thought the quality of service delivery is adequate.
- ORANGE/RED shades indicate <u>NEGATIVE</u> ratings. Shades of orange/red generally indicate dissatisfaction with a service, ratings of "below average" or "poor" and ratings of "unsafe" or "very unsafe."