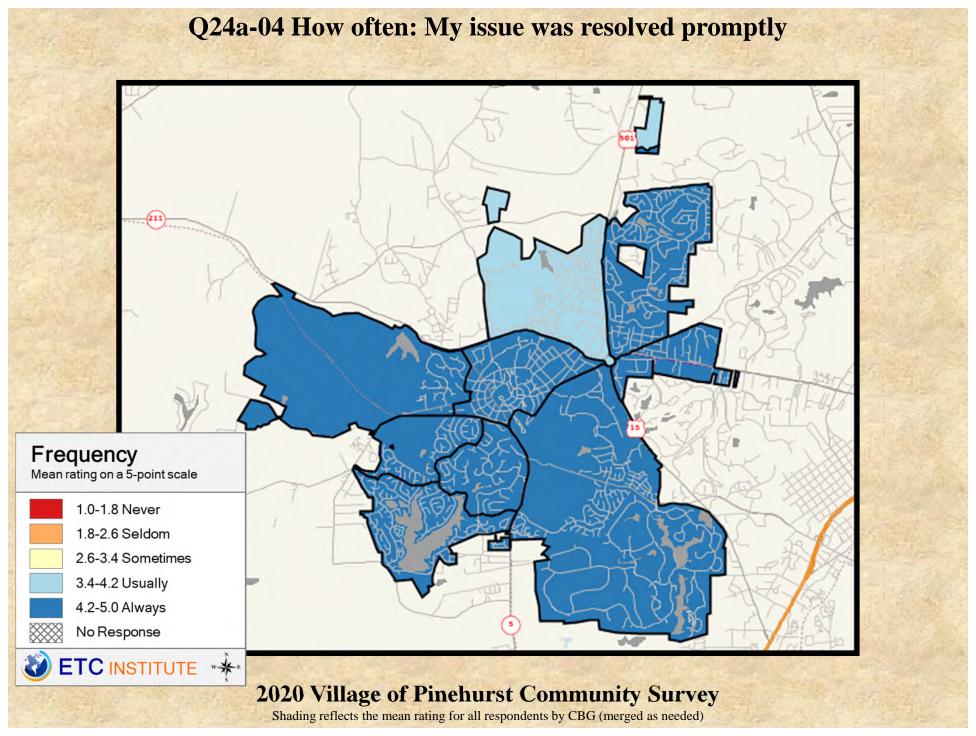

# **Interpreting the Maps**

The maps on the following pages show the mean ratings for several questions on the survey by Census Block Group. If all areas on a map are the same color, then residents generally feel the same about that issue regardless of the location of their home.

When reading the maps, please use the following color scheme as a guide:

- DARK/LIGHT BLUE shades indicate <u>POSITIVE</u> ratings. Shades of blue generally indicate satisfaction with a service, ratings of "excellent" or "good" and ratings of "very safe" or "safe."
- OFF-WHITE shades indicate <u>NEUTRAL</u> ratings. Shades of neutral generally indicate that residents thought the quality of service delivery is adequate.
- ORANGE/RED shades indicate <u>NEGATIVE</u> ratings. Shades of orange/red generally indicate dissatisfaction with a service, ratings of "below average" or "poor" and ratings of "unsafe" or "very unsafe."