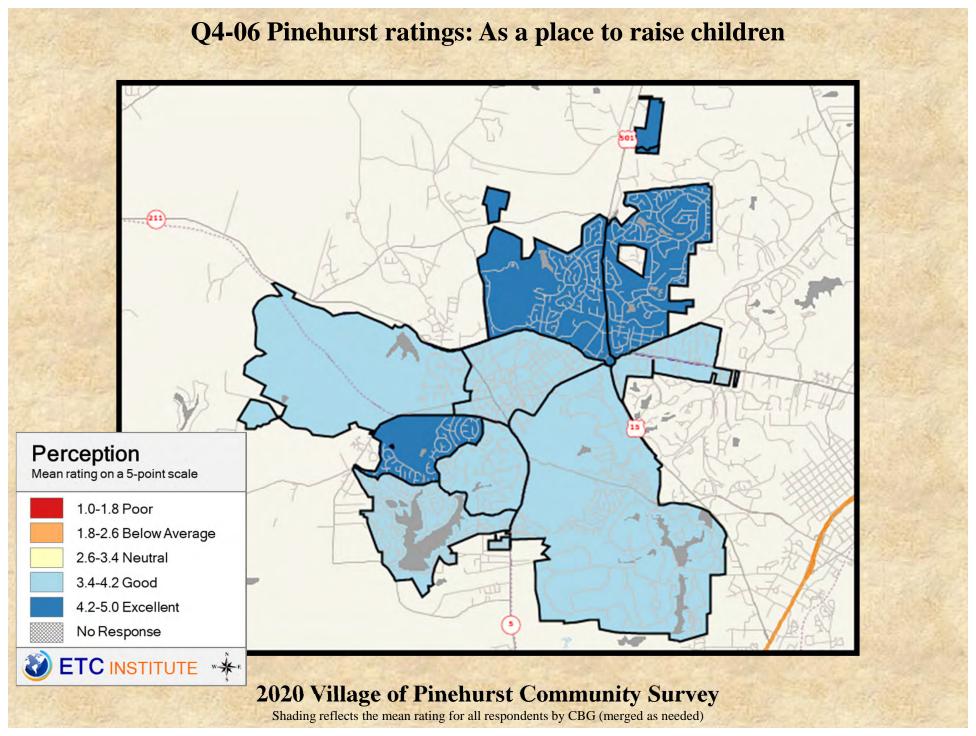

# **Interpreting the Maps**

The maps on the following pages show the mean ratings for several questions on the survey by Census Block Group. If all areas on a map are the same color, then residents generally feel the same about that issue regardless of the location of their home.

When reading the maps, please use the following color scheme as a guide:

- DARK/LIGHT BLUE shades indicate <u>POSITIVE</u> ratings. Shades of blue generally indicate satisfaction with a service, ratings of "excellent" or "good" and ratings of "very safe" or "safe."
- OFF-WHITE shades indicate <u>NEUTRAL</u> ratings. Shades of neutral generally indicate that residents thought the quality of service delivery is adequate.
- ORANGE/RED shades indicate <u>NEGATIVE</u> ratings. Shades of orange/red generally indicate dissatisfaction with a service, ratings of "below average" or "poor" and ratings of "unsafe" or "very unsafe."