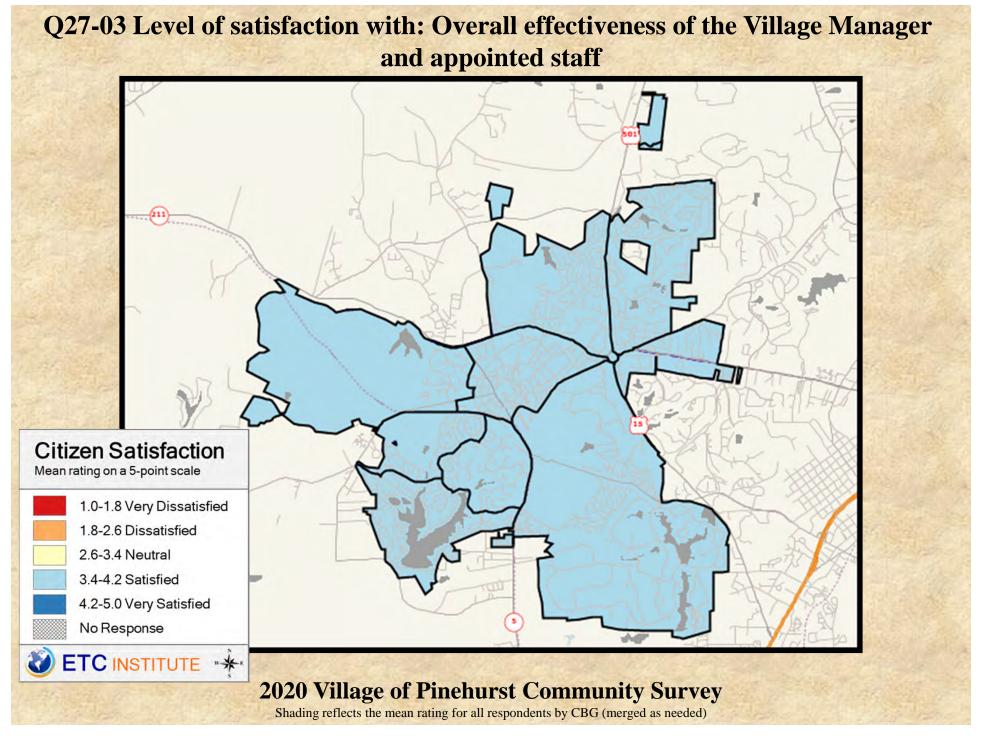

# **Interpreting the Maps**

The maps on the following pages show the mean ratings for several questions on the survey by Census Block Group. If all areas on a map are the same color, then residents generally feel the same about that issue regardless of the location of their home.

When reading the maps, please use the following color scheme as a guide:

- DARK/LIGHT BLUE shades indicate <u>POSITIVE</u> ratings. Shades of blue generally indicate satisfaction with a service, ratings of "excellent" or "good" and ratings of "very safe" or "safe."
- OFF-WHITE shades indicate <u>NEUTRAL</u> ratings. Shades of neutral generally indicate that residents thought the quality of service delivery is adequate.
- ORANGE/RED shades indicate <u>NEGATIVE</u> ratings. Shades of orange/red generally indicate dissatisfaction with a service, ratings of "below average" or "poor" and ratings of "unsafe" or "very unsafe."