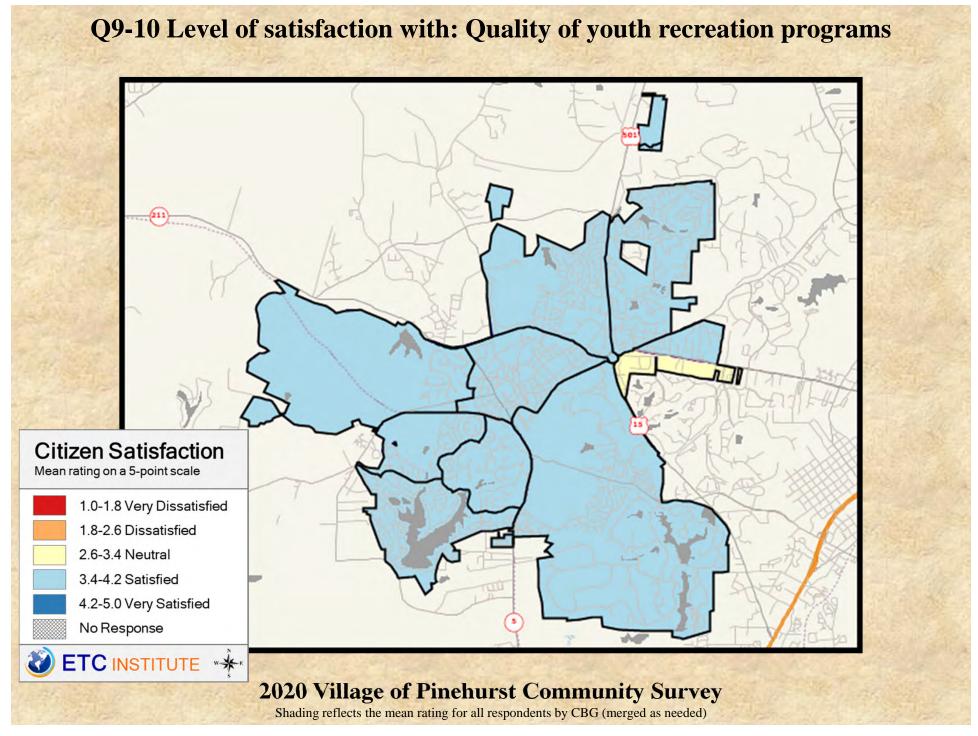

# **Interpreting the Maps**

The maps on the following pages show the mean ratings for several questions on the survey by Census Block Group. If all areas on a map are the same color, then residents generally feel the same about that issue regardless of the location of their home.

When reading the maps, please use the following color scheme as a guide:

- DARK/LIGHT BLUE shades indicate <u>POSITIVE</u> ratings. Shades of blue generally indicate satisfaction with a service, ratings of "excellent" or "good" and ratings of "very safe" or "safe."
- OFF-WHITE shades indicate <u>NEUTRAL</u> ratings. Shades of neutral generally indicate that residents thought the quality of service delivery is adequate.
- ORANGE/RED shades indicate <u>NEGATIVE</u> ratings. Shades of orange/red generally indicate dissatisfaction with a service, ratings of "below average" or "poor" and ratings of "unsafe" or "very unsafe."