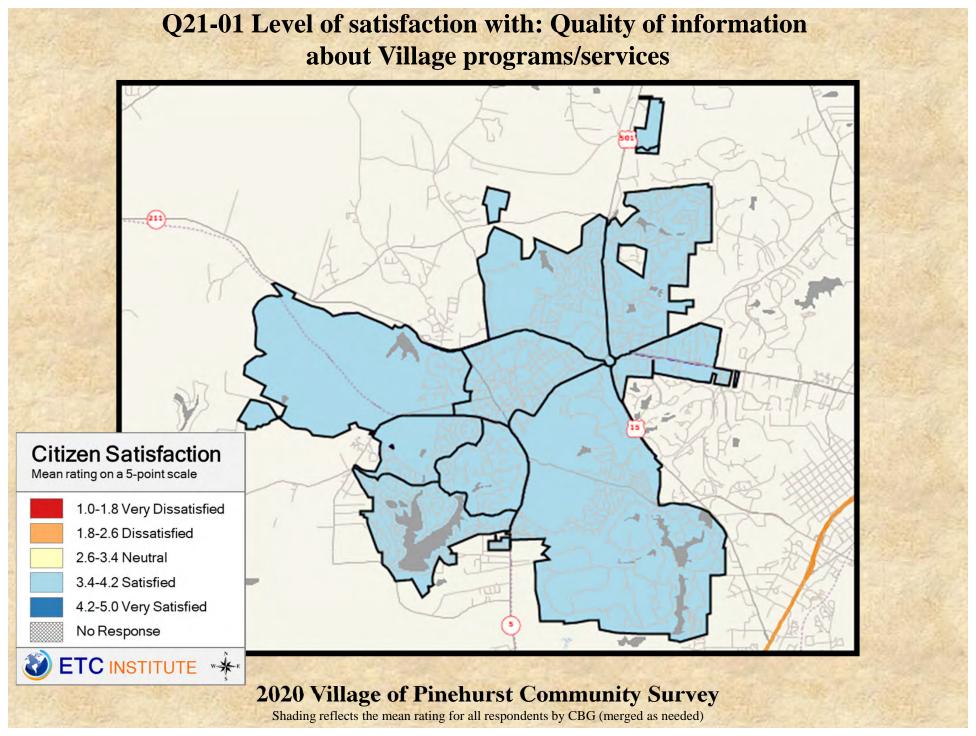

# **Interpreting the Maps**

The maps on the following pages show the mean ratings for several questions on the survey by Census Block Group. If all areas on a map are the same color, then residents generally feel the same about that issue regardless of the location of their home.

When reading the maps, please use the following color scheme as a guide:

- DARK/LIGHT BLUE shades indicate <u>POSITIVE</u> ratings. Shades of blue generally indicate satisfaction with a service, ratings of "excellent" or "good" and ratings of "very safe" or "safe."
- OFF-WHITE shades indicate <u>NEUTRAL</u> ratings. Shades of neutral generally indicate that residents thought the quality of service delivery is adequate.
- ORANGE/RED shades indicate <u>NEGATIVE</u> ratings. Shades of orange/red generally indicate dissatisfaction with a service, ratings of "below average" or "poor" and ratings of "unsafe" or "very unsafe."