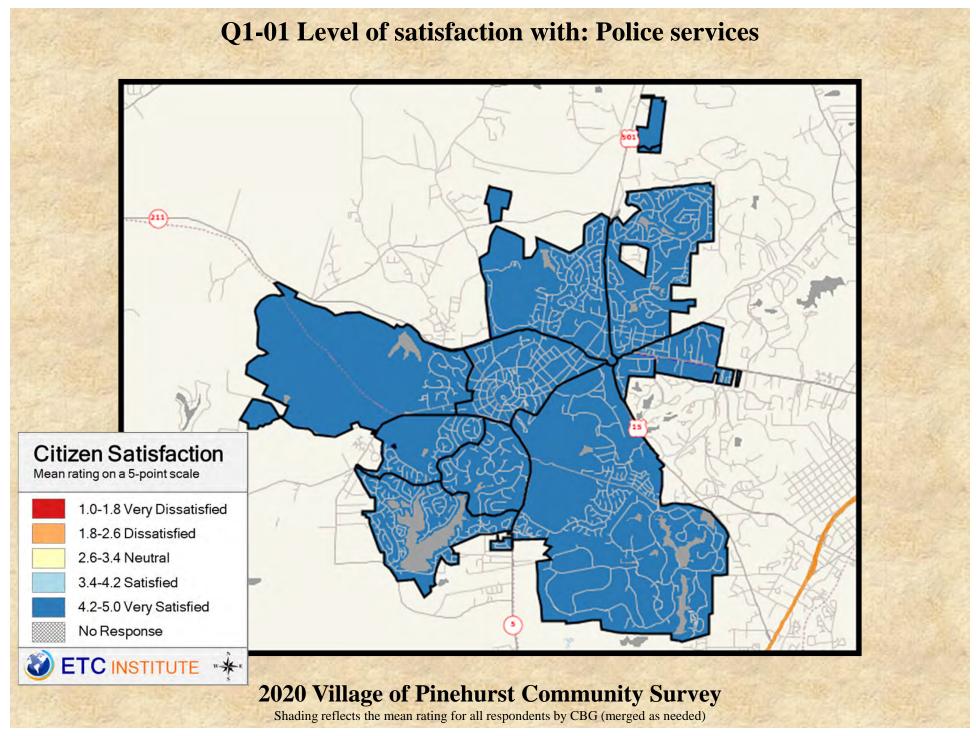

# **Interpreting the Maps**

The maps on the following pages show the mean ratings for several questions on the survey by Census Block Group. If all areas on a map are the same color, then residents generally feel the same about that issue regardless of the location of their home.

When reading the maps, please use the following color scheme as a guide:

- DARK/LIGHT BLUE shades indicate <u>POSITIVE</u> ratings. Shades of blue generally indicate satisfaction with a service, ratings of "excellent" or "good" and ratings of "very safe" or "safe."
- OFF-WHITE shades indicate <u>NEUTRAL</u> ratings. Shades of neutral generally indicate that residents thought the quality of service delivery is adequate.
- ORANGE/RED shades indicate <u>NEGATIVE</u> ratings. Shades of orange/red generally indicate dissatisfaction with a service, ratings of "below average" or "poor" and ratings of "unsafe" or "very unsafe."