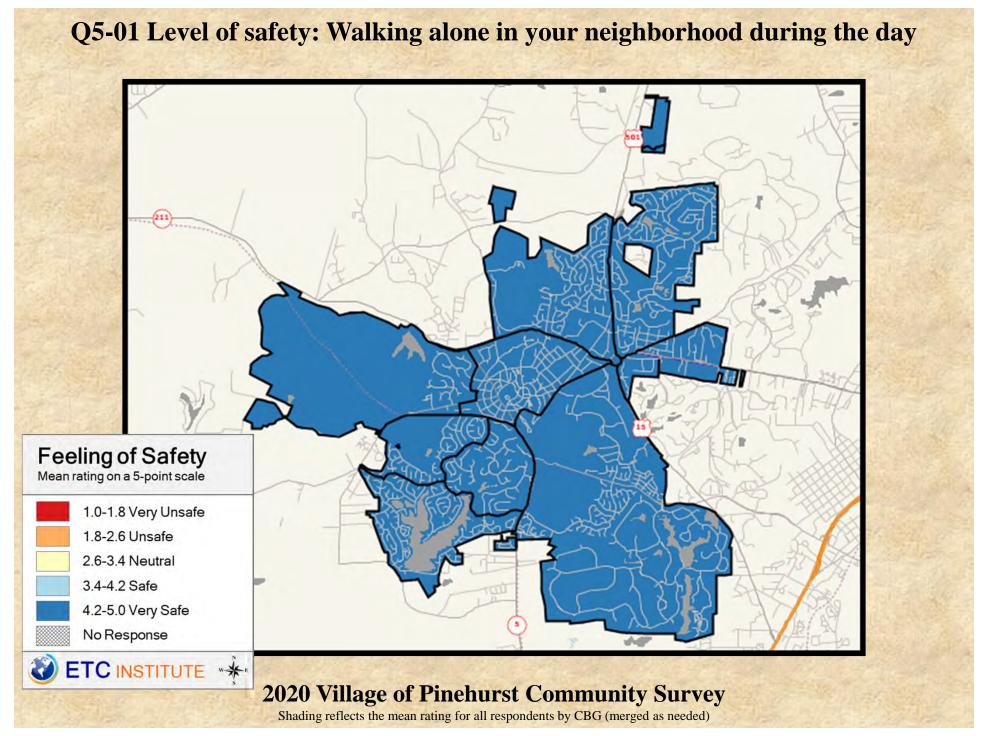

# **Interpreting the Maps**

The maps on the following pages show the mean ratings for several questions on the survey by Census Block Group. If all areas on a map are the same color, then residents generally feel the same about that issue regardless of the location of their home.

When reading the maps, please use the following color scheme as a guide:

- DARK/LIGHT BLUE shades indicate <u>POSITIVE</u> ratings. Shades of blue generally indicate satisfaction with a service, ratings of "excellent" or "good" and ratings of "very safe" or "safe."
- OFF-WHITE shades indicate <u>NEUTRAL</u> ratings. Shades of neutral generally indicate that residents thought the quality of service delivery is adequate.
- ORANGE/RED shades indicate <u>NEGATIVE</u> ratings. Shades of orange/red generally indicate dissatisfaction with a service, ratings of "below average" or "poor" and ratings of "unsafe" or "very unsafe."