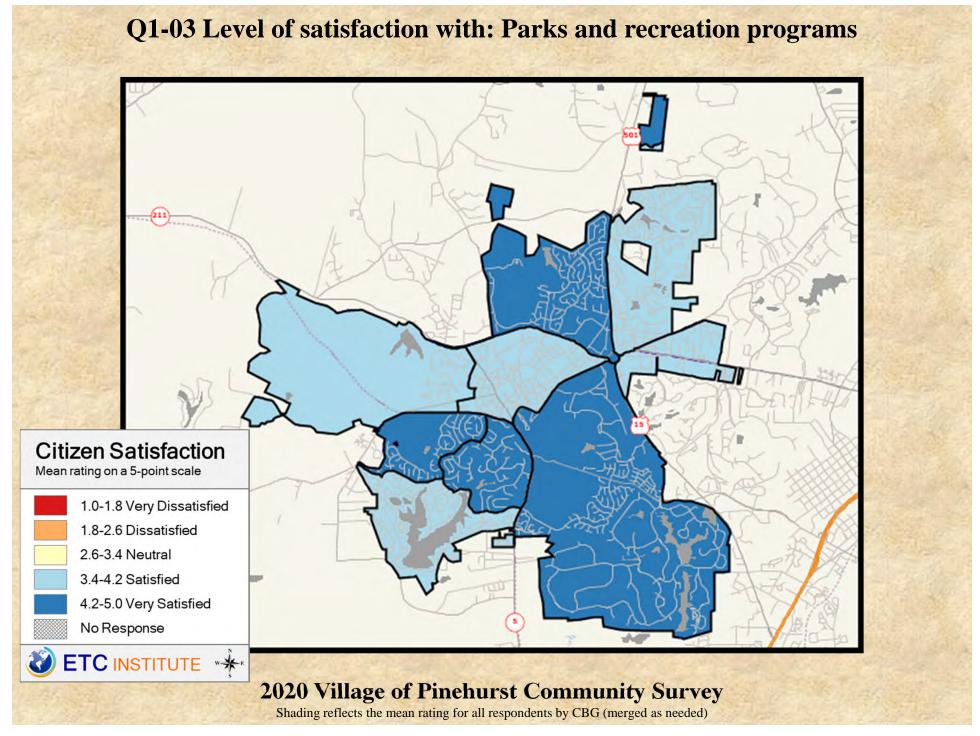

# **Interpreting the Maps**

The maps on the following pages show the mean ratings for several questions on the survey by Census Block Group. If all areas on a map are the same color, then residents generally feel the same about that issue regardless of the location of their home.

When reading the maps, please use the following color scheme as a guide:

- DARK/LIGHT BLUE shades indicate <u>POSITIVE</u> ratings. Shades of blue generally indicate satisfaction with a service, ratings of "excellent" or "good" and ratings of "very safe" or "safe."
- OFF-WHITE shades indicate <u>NEUTRAL</u> ratings. Shades of neutral generally indicate that residents thought the quality of service delivery is adequate.
- ORANGE/RED shades indicate <u>NEGATIVE</u> ratings. Shades of orange/red generally indicate dissatisfaction with a service, ratings of "below average" or "poor" and ratings of "unsafe" or "very unsafe."