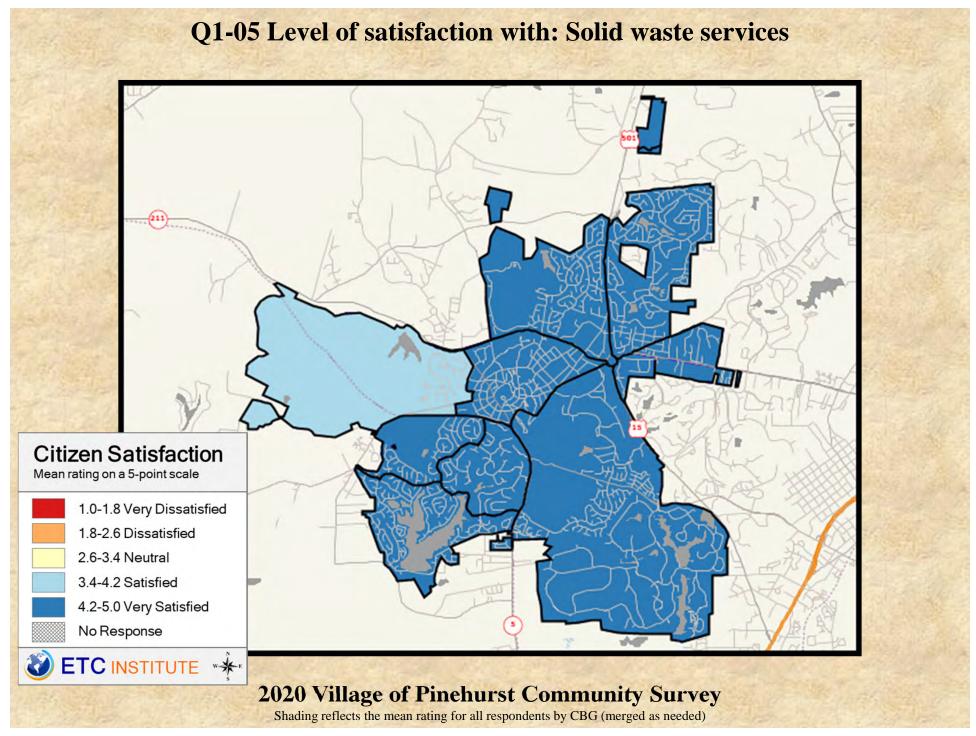

# **Interpreting the Maps**

The maps on the following pages show the mean ratings for several questions on the survey by Census Block Group. If all areas on a map are the same color, then residents generally feel the same about that issue regardless of the location of their home.

When reading the maps, please use the following color scheme as a guide:

- DARK/LIGHT BLUE shades indicate <u>POSITIVE</u> ratings. Shades of blue generally indicate satisfaction with a service, ratings of "excellent" or "good" and ratings of "very safe" or "safe."
- OFF-WHITE shades indicate <u>NEUTRAL</u> ratings. Shades of neutral generally indicate that residents thought the quality of service delivery is adequate.
- ORANGE/RED shades indicate <u>NEGATIVE</u> ratings. Shades of orange/red generally indicate dissatisfaction with a service, ratings of "below average" or "poor" and ratings of "unsafe" or "very unsafe."