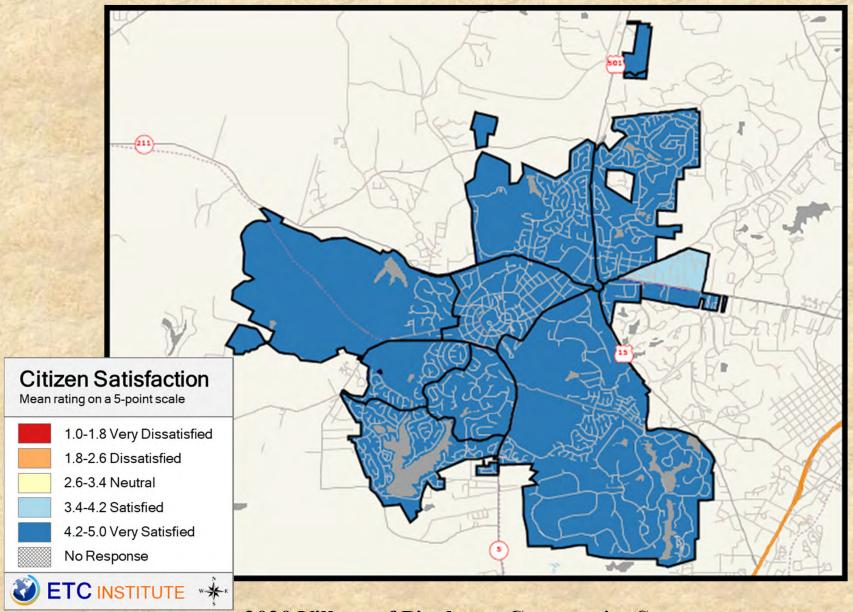

# **Interpreting the Maps**

The maps on the following pages show the mean ratings for several questions on the survey by Census Block Group. If all areas on a map are the same color, then residents generally feel the same about that issue regardless of the location of their home.

When reading the maps, please use the following color scheme as a guide:

- DARK/LIGHT BLUE shades indicate <u>POSITIVE</u> ratings. Shades of blue generally indicate satisfaction with a service, ratings of "excellent" or "good" and ratings of "very safe" or "safe."
- OFF-WHITE shades indicate <u>NEUTRAL</u> ratings. Shades of neutral generally indicate that residents thought the quality of service delivery is adequate.
- ORANGE/RED shades indicate <u>NEGATIVE</u> ratings. Shades of orange/red generally indicate dissatisfaction with a service, ratings of "below average" or "poor" and ratings of "unsafe" or "very unsafe."