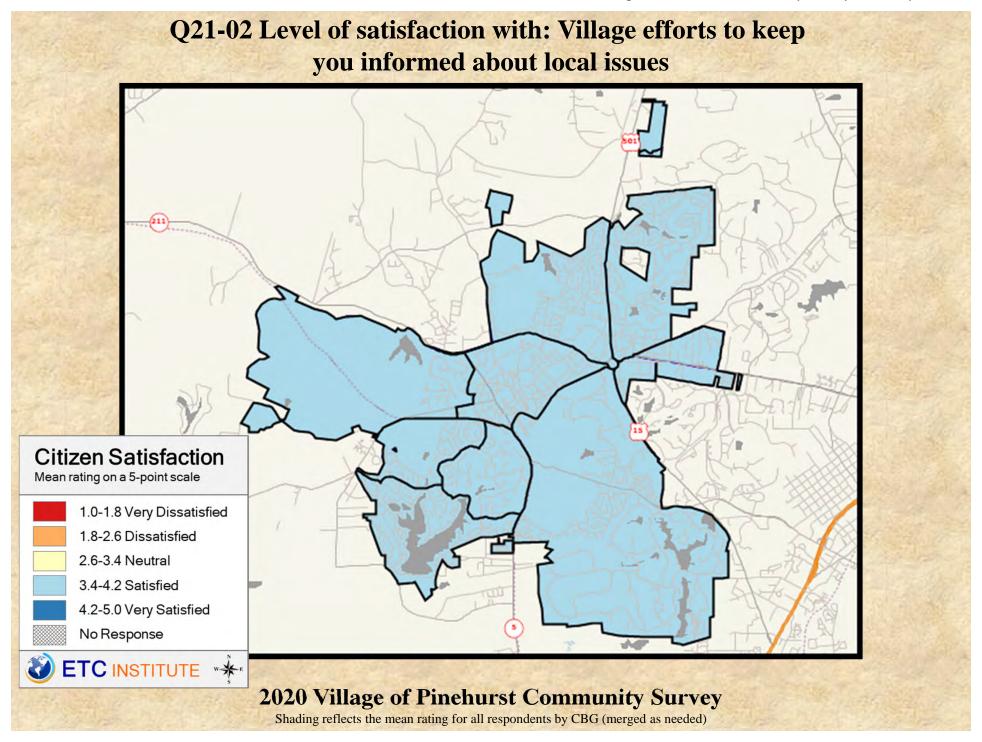

# **Interpreting the Maps**

The maps on the following pages show the mean ratings for several questions on the survey by Census Block Group. If all areas on a map are the same color, then residents generally feel the same about that issue regardless of the location of their home.

When reading the maps, please use the following color scheme as a guide:

- DARK/LIGHT BLUE shades indicate <u>POSITIVE</u> ratings. Shades of blue generally indicate satisfaction with a service, ratings of "excellent" or "good" and ratings of "very safe" or "safe."
- OFF-WHITE shades indicate <u>NEUTRAL</u> ratings. Shades of neutral generally indicate that residents thought the quality of service delivery is adequate.
- ORANGE/RED shades indicate <u>NEGATIVE</u> ratings. Shades of orange/red generally indicate dissatisfaction with a service, ratings of "below average" or "poor" and ratings of "unsafe" or "very unsafe."