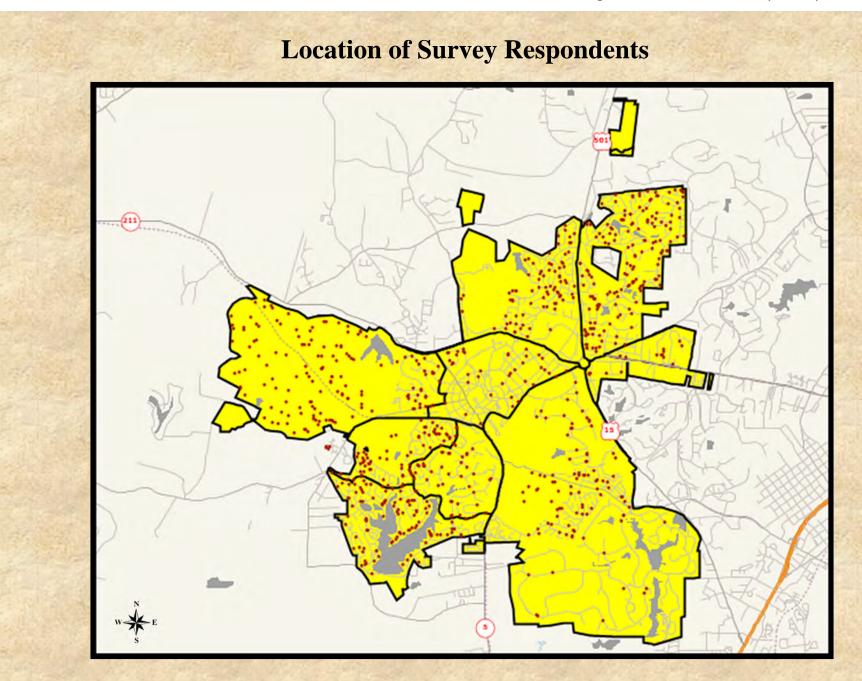

# **Interpreting the Maps**

The maps on the following pages show the mean ratings for several questions on the survey by Census Block Group. If all areas on a map are the same color, then residents generally feel the same about that issue regardless of the location of their home.