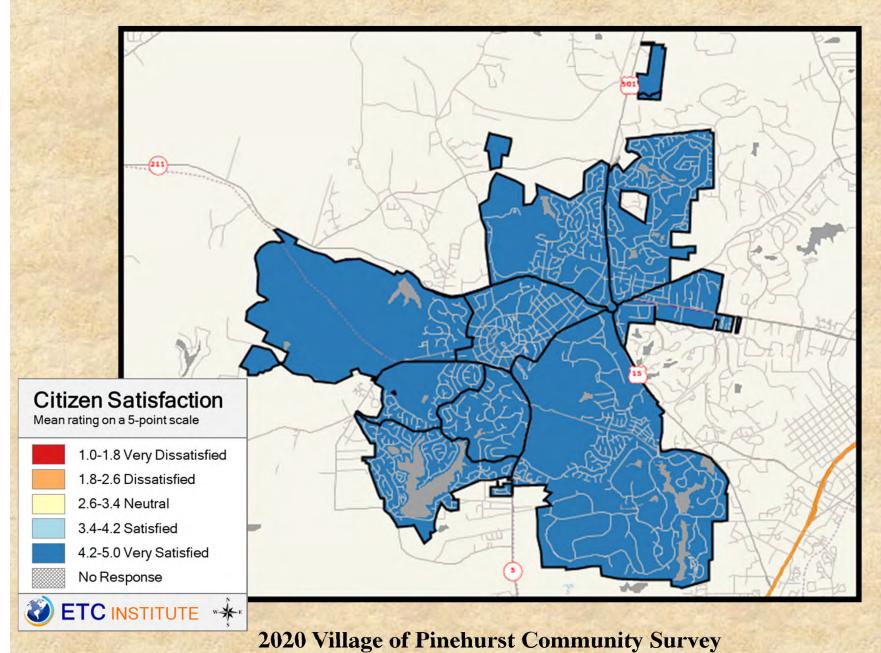

# **Interpreting the Maps**

The maps on the following pages show the mean ratings for several questions on the survey by Census Block Group. If all areas on a map are the same color, then residents generally feel the same about that issue regardless of the location of their home.

When reading the maps, please use the following color scheme as a guide:

- DARK/LIGHT BLUE shades indicate <u>POSITIVE</u> ratings. Shades of blue generally indicate satisfaction with a service, ratings of "excellent" or "good" and ratings of "very safe" or "safe."
- OFF-WHITE shades indicate <u>NEUTRAL</u> ratings. Shades of neutral generally indicate that residents thought the quality of service delivery is adequate.
- ORANGE/RED shades indicate <u>NEGATIVE</u> ratings. Shades of orange/red generally indicate dissatisfaction with a service, ratings of "below average" or "poor" and ratings of "unsafe" or "very unsafe."