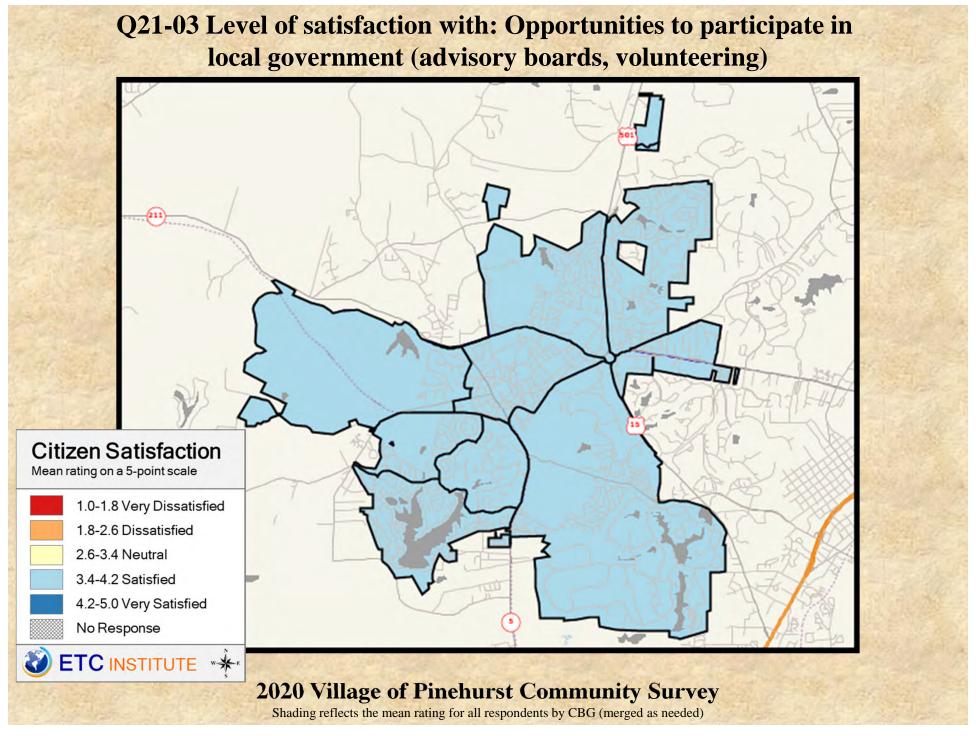

# **Interpreting the Maps**

The maps on the following pages show the mean ratings for several questions on the survey by Census Block Group. If all areas on a map are the same color, then residents generally feel the same about that issue regardless of the location of their home.

When reading the maps, please use the following color scheme as a guide:

- DARK/LIGHT BLUE shades indicate <u>POSITIVE</u> ratings. Shades of blue generally indicate satisfaction with a service, ratings of "excellent" or "good" and ratings of "very safe" or "safe."
- OFF-WHITE shades indicate <u>NEUTRAL</u> ratings. Shades of neutral generally indicate that residents thought the quality of service delivery is adequate.
- ORANGE/RED shades indicate <u>NEGATIVE</u> ratings. Shades of orange/red generally indicate dissatisfaction with a service, ratings of "below average" or "poor" and ratings of "unsafe" or "very unsafe."