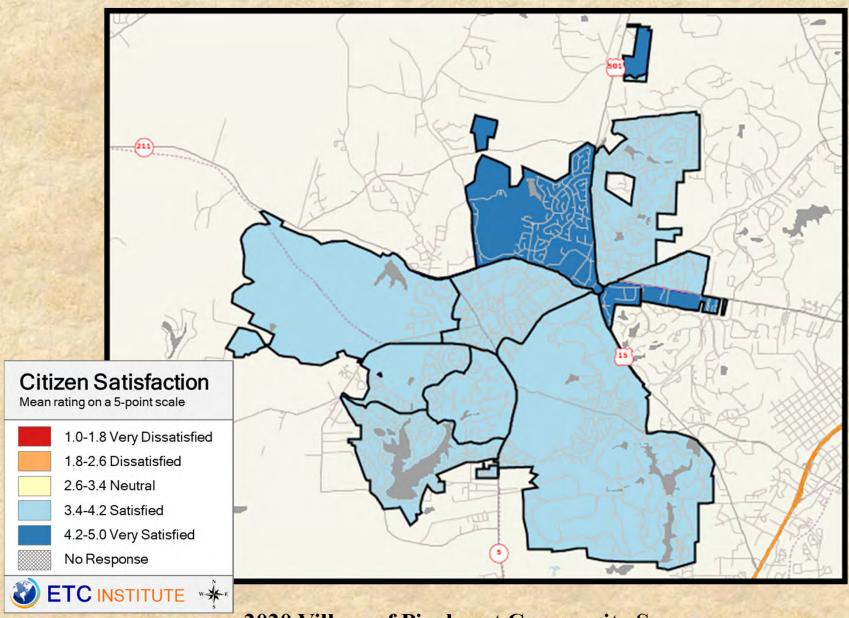

# **Interpreting the Maps**

The maps on the following pages show the mean ratings for several questions on the survey by Census Block Group. If all areas on a map are the same color, then residents generally feel the same about that issue regardless of the location of their home.

When reading the maps, please use the following color scheme as a guide:

- DARK/LIGHT BLUE shades indicate <u>POSITIVE</u> ratings. Shades of blue generally indicate satisfaction with a service, ratings of "excellent" or "good" and ratings of "very safe" or "safe."
- OFF-WHITE shades indicate <u>NEUTRAL</u> ratings. Shades of neutral generally indicate that residents thought the quality of service delivery is adequate.
- ORANGE/RED shades indicate <u>NEGATIVE</u> ratings. Shades of orange/red generally indicate dissatisfaction with a service, ratings of "below average" or "poor" and ratings of "unsafe" or "very unsafe."

### Q15-07 Level of satisfaction with: Ease of travel on other streets in the Village

Shading reflects the mean rating for all respondents by CBG (merged as needed)

Page 62