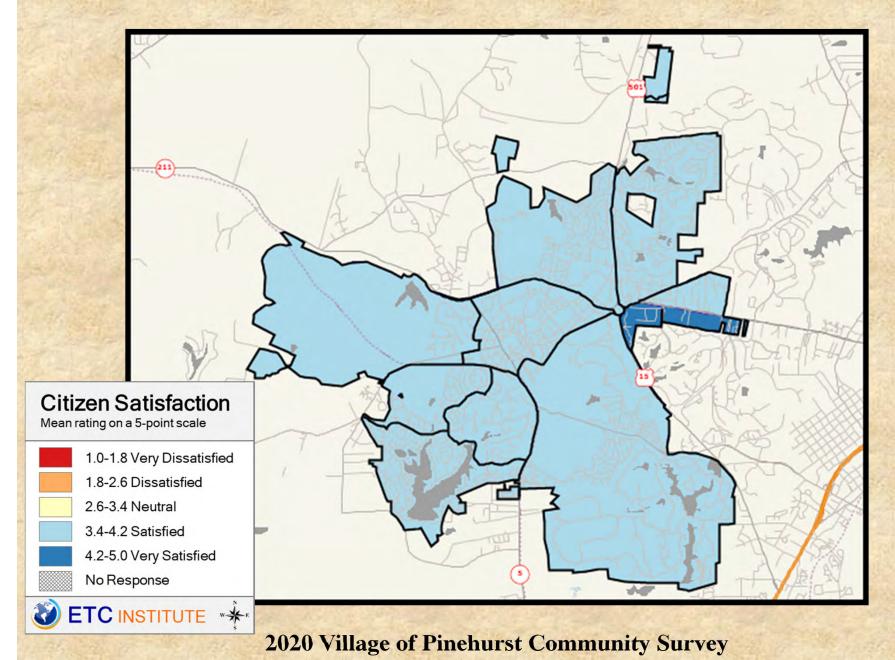

# **Interpreting the Maps**

The maps on the following pages show the mean ratings for several questions on the survey by Census Block Group. If all areas on a map are the same color, then residents generally feel the same about that issue regardless of the location of their home.

When reading the maps, please use the following color scheme as a guide:

- DARK/LIGHT BLUE shades indicate <u>POSITIVE</u> ratings. Shades of blue generally indicate satisfaction with a service, ratings of "excellent" or "good" and ratings of "very safe" or "safe."
- OFF-WHITE shades indicate <u>NEUTRAL</u> ratings. Shades of neutral generally indicate that residents thought the quality of service delivery is adequate.
- ORANGE/RED shades indicate <u>NEGATIVE</u> ratings. Shades of orange/red generally indicate dissatisfaction with a service, ratings of "below average" or "poor" and ratings of "unsafe" or "very unsafe."