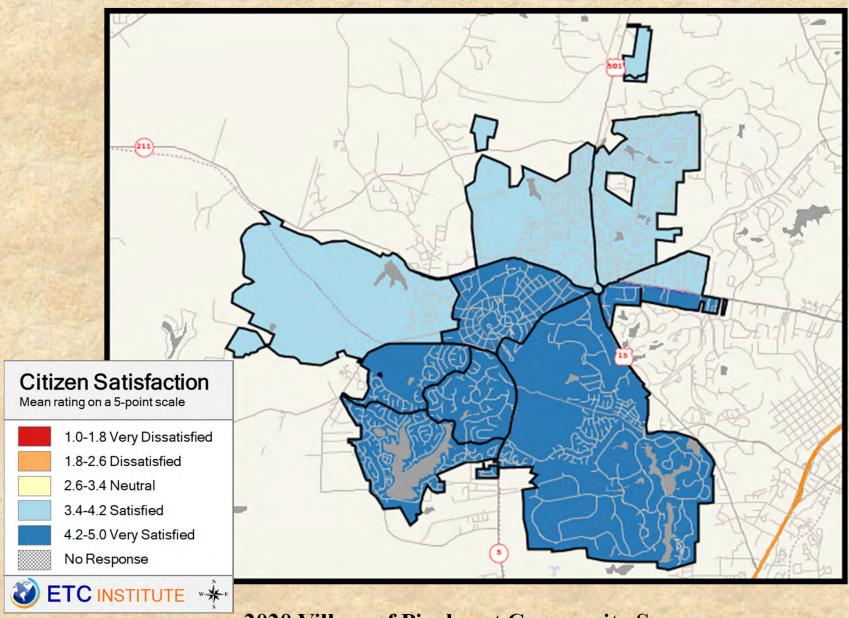

# **Interpreting the Maps**

The maps on the following pages show the mean ratings for several questions on the survey by Census Block Group. If all areas on a map are the same color, then residents generally feel the same about that issue regardless of the location of their home.

When reading the maps, please use the following color scheme as a guide:

- DARK/LIGHT BLUE shades indicate <u>POSITIVE</u> ratings. Shades of blue generally indicate satisfaction with a service, ratings of "excellent" or "good" and ratings of "very safe" or "safe."
- OFF-WHITE shades indicate <u>NEUTRAL</u> ratings. Shades of neutral generally indicate that residents thought the quality of service delivery is adequate.
- ORANGE/RED shades indicate <u>NEGATIVE</u> ratings. Shades of orange/red generally indicate dissatisfaction with a service, ratings of "below average" or "poor" and ratings of "unsafe" or "very unsafe."