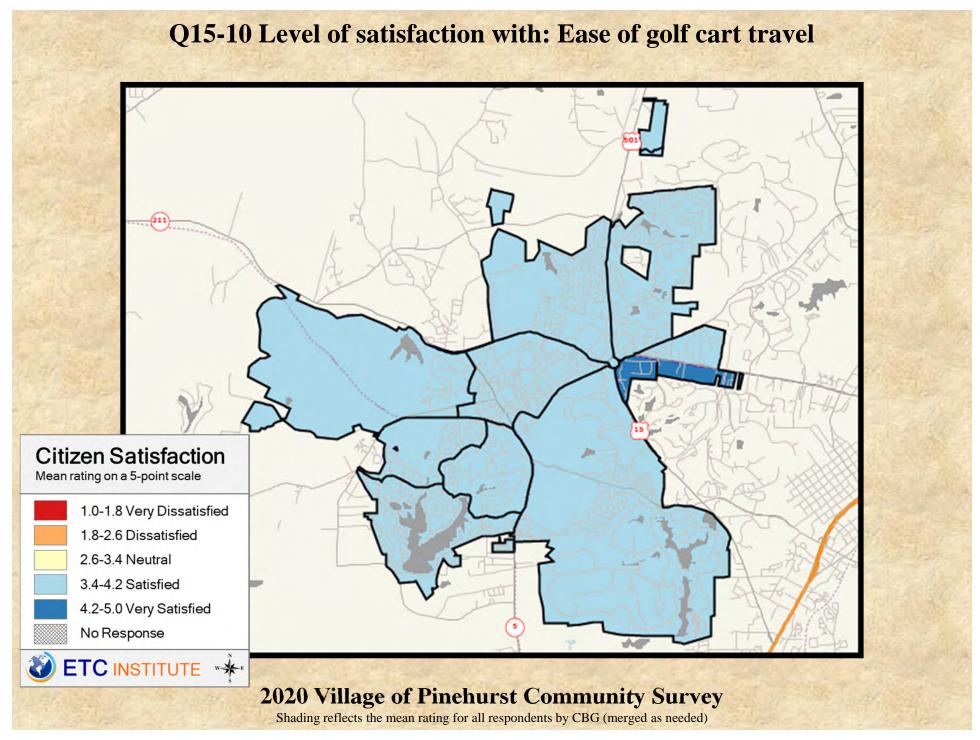

# **Interpreting the Maps**

The maps on the following pages show the mean ratings for several questions on the survey by Census Block Group. If all areas on a map are the same color, then residents generally feel the same about that issue regardless of the location of their home.

When reading the maps, please use the following color scheme as a guide:

- DARK/LIGHT BLUE shades indicate <u>POSITIVE</u> ratings. Shades of blue generally indicate satisfaction with a service, ratings of "excellent" or "good" and ratings of "very safe" or "safe."
- OFF-WHITE shades indicate <u>NEUTRAL</u> ratings. Shades of neutral generally indicate that residents thought the quality of service delivery is adequate.
- ORANGE/RED shades indicate <u>NEGATIVE</u> ratings. Shades of orange/red generally indicate dissatisfaction with a service, ratings of "below average" or "poor" and ratings of "unsafe" or "very unsafe."