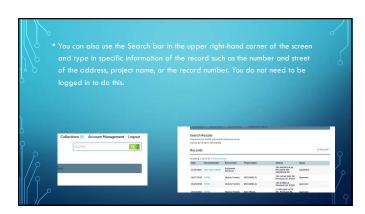

|  |
| /,    | 500 Cod: 5                                                                                                                                                     |  |
| //    | *Swinder of Stones: 1 *Swinder of Stones: 0 to 6 99                                                                                                            |  |
| ۾ ∐/∥ | *The Splitches Nebbed in Project?)  © No. 8: No.  Date of Front Area:                                                                                          |  |
|       | New Flori Ariesi Source F1                                                                                                                                     |  |



















































|      | -     | icords<br>istow on Pap<br>maring 1.5 of 5 i | Constitutionals ( | Because   Copy<br>Because Types | Project Name | Aldrea 20 San Andrea (Allrea Control Andrea (Allrea (Allrea Control Andrea (Allrea (Al | Dates     | Senten      | ١ |  |  |
|------|-------|---------------------------------------------|-------------------|---------------------------------|--------------|--------------------------------------------------------------------------------------------------------------------------------------------------------------------------------------------------------------------------------------------------------------------------------------------------------------------------------------------------------------------------------------------------------------------------