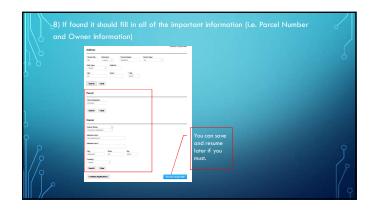

|       | lext, you will have to fill out the detailed information about the project. Click<br>finue Application" when all fields marked with an asterisk are completed. |  |
|-------|----------------------------------------------------------------------------------------------------------------------------------------------------------------|--|
| Ò     | Commercial Addition                                                                                                                                            |  |
|       | 1 Lacacion 3-Pagalo 2-Perra Detail 3 Concentra 4 Review 5 Fig Fee 6  Step 2: Permit Detail > Permit Information  **nations a register field.  Custom Fields    |  |
|       | GRESNA  *Procedition of Work  total                                                                                                                            |  |
| 9     | **************************************                                                                                                                         |  |
| /,    | 500 Cod: 5                                                                                                                                                     |  |
| //    | *Swinder of Stones: 1 *Swinder of Stones: 0 to 6 99                                                                                                            |  |
| ۾ ∐/∥ | *The Splitches Nebbed in Project?)  © No. 8: No.  Date of Front Area:                                                                                          |  |
|       | New Flori Ariesi Source F1                                                                                                                                     |  |