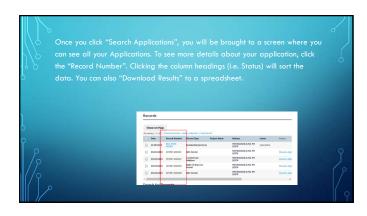

|      | -     | icords<br>istow on Pap<br>maring 1.5 of 5 i | Constitutionals ( | Because   Copy<br>Because Types | Project Name | Aldrea 20 San Andrea (Allrea Control Andrea (Allrea (Allrea Control Andrea (Allrea (Al | Dates     | Senten      | ١ |  |  |
|------|-------|---------------------------------------------|-------------------|---------------------------------|--------------|--------------------------------------------------------------------------------------------------------------------------------------------------------------------------------------------------------------------------------------------------------------------------------------------------------------------------------------------------------------------------------------------------------------------------------------------------------------------------------------------------------------------------------------------------------------------------------------------------------------------------------------------------------------------------------------------------------------------------------------------------------------------------------------------------------------------------------------------------------------------------------------------------------------------------------------------------------------------------------------------------------------------------------------------------------------------------------------------------------------------------------------------------------------------------------------------------------------------------------------------------------------------------------------------------------------------------------------------------------------------------------------------------------------------------------------------------------------------------------------------------------------------------------------------------------------------------------------------------------------------------------------------------------------------------------------------------------------------------------------------------------------------------------------------------------------------------------------------------------------------------------------------------------------------------------------------------------------------------------------------------------------------------------------------------------------------------------------------------------------------------------|-----------|-------------|---|--|--|
|      |       | E 11.00.000                                 | DENT-SHIPS        | Bristonia Devina                | 4            | 200 AACACLA SE PE<br>200 AACACLA SE PE                                                                                                                                                                                                                                                                                                                                                                                                                                                                                                                                                                                                                                                                                                                                                                                                                                                                                                                                                                                                                                                                                                                                                                                                                                                                                                                                                                                                                                                                                                                                                                                                                                                                                                                                                                                                                                                                                                                                                                                                                                                                                         | Calmitted | Travers No. |   |  |  |
|      |       | E 0134300                                   | 10000 00000       | COMMONIE                        |              | 20 AAGROLANI PH                                                                                                                                                                                                                                                                                                                                                                                                                                                                                                                                                                                                                                                                                                                                                                                                                                                                                                                                                                                                                                                                                                                                                                                                                                                                                                                                                                                                                                                                                                                                                                                                                                                                                                                                                                                                                                                                                                                                                                                                                                                                                                                |           | Browns App  |   |  |  |
|      |       | E 813430H                                   | DESP-00000        | Right of King Star<br>Presid    |              | 20C MACROLIA SIL PRI<br>20CTS                                                                                                                                                                                                                                                                                                                                                                                                                                                                                                                                                                                                                                                                                                                                                                                                                                                                                                                                                                                                                                                                                                                                                                                                                                                                                                                                                                                                                                                                                                                                                                                                                                                                                                                                                                                                                                                                                                                                                                                                                                                                                                  |           | Drawn lay   |   |  |  |
| [7 Y | 1     | ENDADED                                     | 19190-000200      | ADC POINT                       |              | 20 AACHOLA NLPH                                                                                                                                                                                                                                                                                                                                                                                                                                                                                                                                                                                                                                                                                                                                                                                                                                                                                                                                                                                                                                                                                                                                                                                                                                                                                                                                                                                                                                                                                                                                                                                                                                                                                                                                                                                                                                                                                                                                                                                                                                                                                                                |           | Traum. 100  |   |  |  |
| I/ I |       | -                                           |                   |                                 |              |                                                                                                                                                                                                                                                                                                                                                                                                                                                                                                                                                                                                                                                                                                                                                                                                                                                                                                                                                                                                                                                                                                                                                                                                                                                                                                                                                                                                                                                                                                                                                                                                                                                                                                                                                                                                                                                                                                                                                                                                                                                                                                                                |           |             |   |  |  |
|      | يها   | ch for R                                    | ecords            |                                 |              |                                                                                                                                                                                                                                                                                                                                                                                                                                                                                                                                                                                                                                                                                                                                                                                                                                                                                                                                                                                                                                                                                                                                                                                                                                                                                                                                                                                                                                                                                                                                                                                                                                                                                                                                                                                                                                                                                                                                                                                                                                                                                                                                |           |             |   |  |  |
|      | to to | - 10x 800 to:                               | MONTH NEWSTREET   | PROPER.                         |              |                                                                                                                                                                                                                                                                                                                                                                                                                                                                                                                                                                                                                                                                                                                                                                                                                                                                                                                                                                                                                                                                                                                                                                                                                                                                                                                                                                                                                                                                                                                                                                                                                                                                                                                                                                                                                                                                                                                                                                                                                                                                                                                                |           |             |   |  |  |