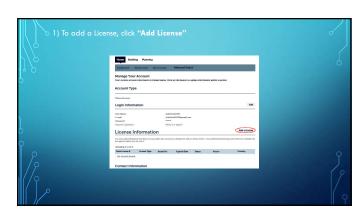

|                                                                             | registered as a "Professional" with the c<br>you would like to attach to the applicat<br>a Account or Look Up the license (number<br>ctors that need to be associated to the w<br>and the license information click "Continue                                                                                                                                                                                                                                                                                                                                                                                                                                                                                                                                                                                                                                                                                                                                                                                                                                                                                                                                                                                                                                                                                                                                                                                                                                                                                                                                                                                                                                                                                                                                                                                                                                                                                                                                                                                                                                                                                                  | rion. You can<br>s only)<br>rork being |
|-----------------------------------------------------------------------------|--------------------------------------------------------------------------------------------------------------------------------------------------------------------------------------------------------------------------------------------------------------------------------------------------------------------------------------------------------------------------------------------------------------------------------------------------------------------------------------------------------------------------------------------------------------------------------------------------------------------------------------------------------------------------------------------------------------------------------------------------------------------------------------------------------------------------------------------------------------------------------------------------------------------------------------------------------------------------------------------------------------------------------------------------------------------------------------------------------------------------------------------------------------------------------------------------------------------------------------------------------------------------------------------------------------------------------------------------------------------------------------------------------------------------------------------------------------------------------------------------------------------------------------------------------------------------------------------------------------------------------------------------------------------------------------------------------------------------------------------------------------------------------------------------------------------------------------------------------------------------------------------------------------------------------------------------------------------------------------------------------------------------------------------------------------------------------------------------------------------------------|----------------------------------------|
| When adding professionals it /<br>will amotate which ones are<br>tegulized. | The second of th |                                        |