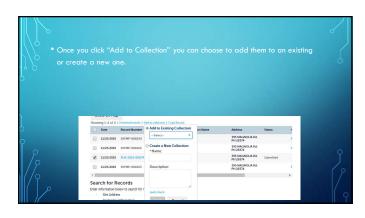

|      | -     | icords<br>istow on Pap<br>maring 1.5 of 5 i | Constitutionals ( | Because   Copy<br>Because Types | Project Name | Aldrea 20 San Andrea (Allrea Control Andrea (Allrea (Allrea Control Andrea (Allrea (Al | Dates     | Senten      | ١ |  |  |
|------|-------|---------------------------------------------|-------------------|---------------------------------|--------------|--------------------------------------------------------------------------------------------------------------------------------------------------------------------------------------------------------------------------------------------------------------------------------------------------------------------------------------------------------------------------------------------------------------------------------------------------------------------------------------------------------------------------------------------------------------------------------------------------------------------------------------------------------------------------------------------------------------------------------------------------------------------------------------------------------------------------------------------------------------------------------------------------------------------------------------------------------------------------------------------------------------------------------------------------------------------------------------------------------------------------------------------------------------------------------------------------------------------------------------------------------------------------------------------------------------------------------------------------------------------------------------------------------------------------------------------------------------------------------------------------------------------------------------------------------------------------------------------------------------------------------------------------------------------------------------------------------------------------------------------------------------------------------------------------------------------------------------------------------------------------------------------------------------------------------------------------------------------------------------------------------------------------------------------------------------------------------------------------------------------------------|-----------|-------------|---|--|--|
|      |       | E 11.00.000                                 | DENT-SHIPS        | Bristonia Devina                | 4            | 200 AACACLA SE PE<br>200 AACACLA SE PE                                                                                                                                                                                                                                                                                                                                                                                                                                                                                                                                                                                                                                                                                                                                                                                                                                                                                                                                                                                                                                                                                                                                                                                                                                                                                                                                                                                                                                                                                                                                                                                                                                                                                                                                                                                                                                                                                                                                                                                                                                                                                         | Calmitted | Travers No. |   |  |  |
|      |       | E 0134300                                   | 10000 00000       | COMMONIE                        |              | 20 AAGROLANI PH                                                                                                                                                                                                                                                                                                                                                                                                                                                                                                                                                                                                                                                                                                                                                                                                                                                                                                                                                                                                                                                                                                                                                                                                                                                                                                                                                                                                                                                                                                                                                                                                                                                                                                                                                                                                                                                                                                                                                                                                                                                                                                                |           | Browns App  |   |  |  |
|      |       | E 813430H                                   | DESP-00000        | Right of King Star<br>Presid    |              | 20C MACROLIA SIL PRI<br>20CTS                                                                                                                                                                                                                                                                                                                                                                                                                                                                                                                                                                                                                                                                                                                                                                                                                                                                                                                                                                                                                                                                                                                                                                                                                                                                                                                                                                                                                                                                                                                                                                                                                                                                                                                                                                                                                                                                                                                                                                                                                                                                                                  |           | Drawn lay   |   |  |  |
| [7 Y | 1     | ENDADED                                     | 19190-000200      | ADC POINT                       |              | 20 AACHOLA NLPH                                                                                                                                                                                                                                                                                                                                                                                                                                                                                                                                                                                                                                                                                                                                                                                                                                                                                                                                                                                                                                                                                                                                                                                                                                                                                                                                                                                                                                                                                                                                                                                                                                                                                                                                                                                                                                                                                                                                                                                                                                                                                                                |           | Traum. 100  |   |  |  |
| I/ I |       | -                                           |                   |                                 |              |                                                                                                                                                                                                                                                                                                                                                                                                                                                                                                                                                                                                                                                                                                                                                                                                                                                                                                                                                                                                                                                                                                                                                                                                                                                                                                                                                                                                                                                                                                                                                                                                                                                                                                                                                                                                                                                                                                                                                                                                                                                                                                                                |           |             |   |  |  |
|      | يها   | ch for R                                    | ecords            |                                 |              |                                                                                                                                                                                                                                                                                                                                                                                                                                                                                                                                                                                                                                                                                                                                                                                                                                                                                                                                                                                                                                                                                                                                                                                                                                                                                                                                                                                                                                                                                                                                                                                                                                                                                                                                                                                                                                                                                                                                                                                                                                                                                                                                |           |             |   |  |  |
|      | to to | - 10x 800 to:                               | MONTH NEWSTREET   | PROPER.                         |              |                                                                                                                                                                                                                                                                                                                                                                                                                                                                                                                                                                                                                                                                                                                                                                                                                                                                                                                                                                                                                                                                                                                                                                                                                                                                                                                                                                                                                                                                                                                                                                                                                                                                                                                                                                                                                                                                                                                                                                                                                                                                                                                                |           |             |   |  |  |