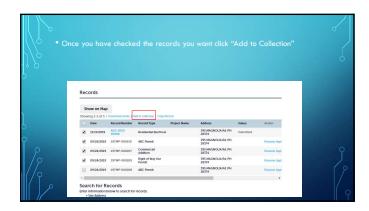

|      | -     | icords<br>istow on Pap<br>maring 1.5 of 5 i | Constitutionals ( | Because   Copy<br>Because Types | Project Name | Aldrea 20 San Andrea (Allrea Control Andrea (Allrea (Allrea Control Andrea (Allrea (Al | Dates     | Senten      | ١ |  |  |
|------|-------|---------------------------------------------|-------------------|---------------------------------|--------------|--------------------------------------------------------------------------------------------------------------------------------------------------------------------------------------------------------------------------------------------------------------------------------------------------------------------------------------------------------------------------------------------------------------------------------------------------------------------------------------------------------------------------------------------------------------------------------------------------------------------------------------------------------------------------------------------------------------------------------------------------------------------------------------------------------------------------------------------------------------------------------------------------------------------------------------------------------------------------------------------------------------------------------------------------------------------------------------------------------------------------------------------------------------------------------------------------------------------------------------------------------------------------------------------------------------------------------------------------------------------------------------------------------------------------------------------------------------------------------------------------------------------------------------------------------------------------------------------------------------------------------------------------------------------------------------------------------------------------------------------------------------------------------------------------------------------------------------------------------------------------------------------------------------------------------------------------------------------------------------------------------------------------------------------------------------------------------------------------------------------------------|-----------|-------------|---|--|--|
|      |       | E 11.00.000                                 | DENT-SHIPS        | Bristonia Devina                | 4            | 200 AACACLA SE PE<br>200 AACACLA SE PE                                                                                                                                                                                                                                                                                                                                                                                                                                                                                                                                                                                                                                                                                                                                                                                                                                                                                                                                                                                                                                                                                                                                                                                                                                                                                                                                                                                                                                                                                                                                                                                                                                                                                                                                                                                                                                                                                                                                                                                                                                                                                         | Calmitted | Travers No. |   |  |  |
|      |       | E 0134300                                   | 10000 00000       | COMMONIE                        |              | 20 AAGROLANI PH                                                                                                                                                                                                                                                                                                                                                                                                                                                                                                                                                                                                                                                                                                                                                                                                                                                                                                                                                                                                                                                                                                                                                                                                                                                                                                                                                                                                                                                                                                                                                                                                                                                                                                                                                                                                                                                                                                                                                                                                                                                                                                                |           | Browns App  |   |  |  |
|      |       | E 813430H                                   | DESP-00000        | Right of King Star<br>Presid    |              | 20C MACROLIA SIL PRI<br>20CTS                                                                                                                                                                                                                                                                                                                                                                                                                                                                                                                                                                                                                                                                                                                                                                                                                                                                                                                                                                                                                                                                                                                                                                                                                                                                                                                                                                                                                                                                                                                                                                                                                                                                                                                                                                                                                                                                                                                                                                                                                                                                                                  |           | Drawn lay   |   |  |  |
| [7 Y | 1     | ENDADED                                     | 19190-000200      | ADC POINT                       |              | 20 AACHOLA NLPH                                                                                                                                                                                                                                                                                                                                                                                                                                                                                                                                                                                                                                                                                                                                                                                                                                                                                                                                                                                                                                                                                                                                                                                                                                                                                                                                                                                                                                                                                                                                                                                                                                                                                                                                                                                                                                                                                                                                                                                                                                                                                                                |           | Traum. 100  |   |  |  |
| I/ I |       | -                                           |                   |                                 |              |                                                                                                                                                                                                                                                                                                                                                                                                                                                                                                                                                                                                                                                                                                                                                                                                                                                                                                                                                                                                                                                                                                                                                                                                                                                                                                                                                                                                                                                                                                                                                                                                                                                                                                                                                                                                                                                                                                                                                                                                                                                                                                                                |           |             |   |  |  |
|      | يها   | ch for R                                    | ecords            |                                 |              |                                                                                                                                                                                                                                                                                                                                                                                                                                                                                                                                                                                                                                                                                                                                                                                                                                                                                                                                                                                                                                                                                                                                                                                                                                                                                                                                                                                                                                                                                                                                                                                                                                                                                                                                                                                                                                                                                                                                                                                                                                                                                                                                |           |             |   |  |  |
|      | to to | - 10x 800 to:                               | MONTH NEWSTREET   | PROPER.                         |              |                                                                                                                                                                                                                                                                                                                                                                                                                                                                                                                                                                                                                                                                                                                                                                                                                                                                                                                                                                                                                                                                                                                                                                                                                                                                                                                                                                                                                                                                                                                                                                                                                                                                                                                                                                                                                                                                                                                                                                                                                                                                                                                                |           |             |   |  |  |