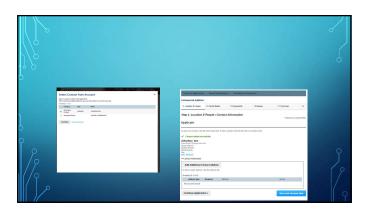

|                                                                             | registered as a "Professional" with the c<br>you would like to attach to the applicat<br>a Account or Look Up the license (number<br>ctors that need to be associated to the w<br>and the license information click "Continue                                                                                                                                                                                                                                                                                                                                                                                                                                                                                                                                                                                                                                                                                                                                                                                                                                                                                                                                                                                                                                                                                                                                                                                                                                                                                                                                                                                                                                                                                                                                                                                                                                                                                                                                                                                                                                                                                                  | rion. You can<br>s only)<br>rork being |
|-----------------------------------------------------------------------------|--------------------------------------------------------------------------------------------------------------------------------------------------------------------------------------------------------------------------------------------------------------------------------------------------------------------------------------------------------------------------------------------------------------------------------------------------------------------------------------------------------------------------------------------------------------------------------------------------------------------------------------------------------------------------------------------------------------------------------------------------------------------------------------------------------------------------------------------------------------------------------------------------------------------------------------------------------------------------------------------------------------------------------------------------------------------------------------------------------------------------------------------------------------------------------------------------------------------------------------------------------------------------------------------------------------------------------------------------------------------------------------------------------------------------------------------------------------------------------------------------------------------------------------------------------------------------------------------------------------------------------------------------------------------------------------------------------------------------------------------------------------------------------------------------------------------------------------------------------------------------------------------------------------------------------------------------------------------------------------------------------------------------------------------------------------------------------------------------------------------------------|----------------------------------------|
| When adding professionals it /<br>will amotate which ones are<br>tegulized. | The second of th |                                        |