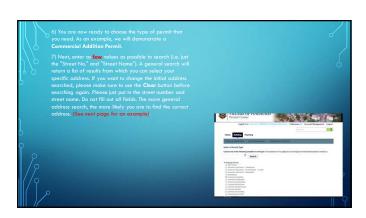

|                                                                             | registered as a "Professional" with the c<br>you would like to attach to the applicat<br>a Account or Look Up the license (number<br>ctors that need to be associated to the w<br>and the license information click "Continue