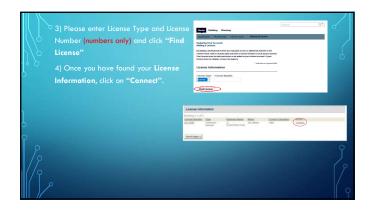

|                                                                             | registered as a "Professional" with the c<br>you would like to attach to the applicat<br>a Account or Look Up the license (number<br>ctors that need to be associated to the w<br>and the license information click "Continue                                                                                                                                                                                                                                                                                                                                                                                                                                                                                                                                                                                                                                                                                                                                                                                                                                                                                                                                                                                                                                                                                                                                                                                                                                                                                                                                                                                                                                                                                                                                                                                                                                                                                                                                                                                                                                                                                                  | rion. You can<br>s only)<br>rork being |
|-----------------------------------------------------------------------------|--------------------------------------------------------------------------------------------------------------------------------------------------------------------------------------------------------------------------------------------------------------------------------------------------------------------------------------------------------------------------------------------------------------------------------------------------------------------------------------------------------------------------------------------------------------------------------------------------------------------------------------------------------------------------------------------------------------------------------------------------------------------------------------------------------------------------------------------------------------------------------------------------------------------------------------------------------------------------------------------------------------------------------------------------------------------------------------------------------------------------------------------------------------------------------------------------------------------------------------------------------------------------------------------------------------------------------------------------------------------------------------------------------------------------------------------------------------------------------------------------------------------------------------------------------------------------------------------------------------------------------------------------------------------------------------------------------------------------------------------------------------------------------------------------------------------------------------------------------------------------------------------------------------------------------------------------------------------------------------------------------------------------------------------------------------------------------------------------------------------------------|----------------------------------------|
| When adding professionals it /<br>will amotate which ones are<br>tegulized. | The second of th |                                        |