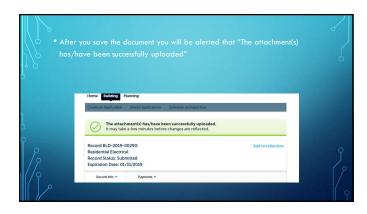

|                                                                             | registered as a "Professional" with the c<br>you would like to attach to the applicat<br>a Account or Look Up the license (number<br>ctors that need to be associated to the w<br>and the license information click "Continue                                                                                                                                                                                                                                                                                                                                                                                                                                                                                                                                                                                                                                                                                                                                                                                                                                                                                                                                                                                                                                                                                                                                                                                                                                                                                                                                                                                                                                                                                                                                                                                                                                                                                                                                                                                                                                                                                                  | rion. You can<br>s only)<br>rork being |
|-----------------------------------------------------------------------------|--------------------------------------------------------------------------------------------------------------------------------------------------------------------------------------------------------------------------------------------------------------------------------------------------------------------------------------------------------------------------------------------------------------------------------------------------------------------------------------------------------------------------------------------------------------------------------------------------------------------------------------------------------------------------------------------------------------------------------------------------------------------------------------------------------------------------------------------------------------------------------------------------------------------------------------------------------------------------------------------------------------------------------------------------------------------------------------------------------------------------------------------------------------------------------------------------------------------------------------------------------------------------------------------------------------------------------------------------------------------------------------------------------------------------------------------------------------------------------------------------------------------------------------------------------------------------------------------------------------------------------------------------------------------------------------------------------------------------------------------------------------------------------------------------------------------------------------------------------------------------------------------------------------------------------------------------------------------------------------------------------------------------------------------------------------------------------------------------------------------------------|----------------------------------------|
| When adding professionals it /<br>will amotate which ones are<br>tegulized. | The second of th |                                        |