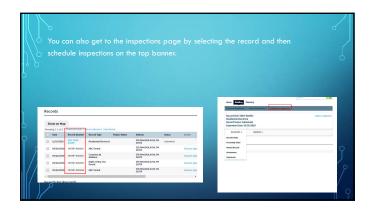

|      | -     | icords<br>istow on Pap<br>maring 1.5 of 5 i | Constitutionals ( | Because   Copy<br>Because Types | Project Name | Aldrea 20 San Andrea (Allrea Control Andrea (Allrea (Allrea Control Andrea (Allrea (Al | Dates     | Senten      | ١ |  |  |
|------|-------|---------------------------------------------|-------------------|---------------------------------|--------------|--------------------------------------------------------------------------------------------------------------------------------------------------------------------------------------------------------------------------------------------------------------------------------------------------------------------------------------------------------------------------------------------------------------------------------------------------------------------------------------------------------------------------------------------------------------------------------------------------------------------------------------------------------------------------------------------------------------------------------------------------------------------------------------------------------------------------------------------------------------------------------------------------------------------------------------------------------------------------------------------------------------------------------------------------------------------------------------------------------------------------------------------------------------------------------------------------------------------------------------------------------------------------------------------------------------------------------------------------------------------------------------------------------------------------------------------------------------------------------------------------------------------------------------------------------------------------------------------------------------------------------------------------------------------------------------------------------------------------------------------------------------------------------------------------------------------------------------------------------------------------------------------------------------------------------------------------------------------------------------------------------------------------------------------------------------------------------------------------------------------------------|-----------|-------------|---|--|--|
|      |       | E 11.00.000                                 | DENT-SHIPS        | Bristonia Devina                | 4            | 200 AACACLA SE PE<br>200 AACACLA SE PE                                                                                                                                                                                                                                                                                                                                                                                                                                                                                                                                                                                                                                                                                                                                                                                                                                                                                                                                                                                                                                                                                                                                                                                                                                                                                                                                                                                                                                                                                                                                                                                                                                                                                                                                                                                                                                                                                                                                                                                                                                                                                         | Calmitted | Travers No. |   |  |  |
|      |       | E 0134300                                   | 10000 00000       | COMMONIE                        |              | 20 AAGROLANI PH                                                                                                                                                                                                                                                                                                                                                                                                                                                                                                                                                                                                                                                                                                                                                                                                                                                                                                                                                                                                                                                                                                                                                                                                                                                                                                                                                                                                                                                                                                                                                                                                                                                                                                                                                                                                                                                                                                                                                                                                                                                                                                                |           | Browns App  |   |  |  |
|      |       | E 813430H                                   | DESP-00000        | Right of King Star<br>Presid    |              | 20C MACROLIA SIL PRI<br>20CTS                                                                                                                                                                                                                                                                                                                                                                                                                                                                                                                                                                                                                                                                                                                                                                                                                                                                                                                                                                                                                                                                                                                                                                                                                                                                                                                                                                                                                                                                                                                                                                                                                                                                                                                                                                                                                                                                                                                                                                                                                                                                                                  |           | Drawn lay   |   |  |  |
| [7 Y | 1     | ENDADED                                     | 19190-000200      | ADC POINT                       |              | 20 AACHOLA NLPH                                                                                                                                                                                                                                                                                                                                                                                                                                                                                                                                                                                                                                                                                                                                                                                                                                                                                                                                                                                                                                                                                                                                                                                                                                                                                                                                                                                                                                                                                                                                                                                                                                                                                                                                                                                                                                                                                                                                                                                                                                                                                                                |           | Traum. 100  |   |  |  |
| I/ I |       | -                                           |                   |                                 |              |                                                                                                                                                                                                                                                                                                                                                                                                                                                                                                                                                                                                                                                                                                                                                                                                                                                                                                                                                                                                                                                                                                                                                                                                                                                                                                                                                                                                                                                                                                                                                                                                                                                                                                                                                                                                                                                                                                                                                                                                                                                                                                                                |           |             |   |  |  |
|      | يها   | ch for R                                    | ecords            |                                 |              |                                                                                                                                                                                                                                                                                                                                                                                                                                                                                                                                                                                                                                                                                                                                                                                                                                                                                                                                                                                                                                                                                                                                                                                                                                                                                                                                                                                                                                                                                                                                                                                                                                                                                                                                                                                                                                                                                                                                                                                                                                                                                                                                |           |             |   |  |  |
|      | to to | - 10x 800 to:                               | MONTH NEWSTREET   | PROPER.                         |              |                                                                                                                                                                                                                                                                                                                                                                                                                                                                                                                                                                                                                                                                                                                                                                                                                                                                                                                                                                                                                                                                                                                                                                                                                                                                                                                                                                                                                                                                                                                                                                                                                                                                                                                                                                                                                                                                                                                                                                                                                                                                                                                                |           |             |   |  |  |