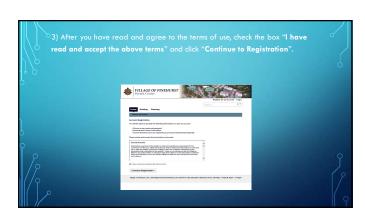

|                                                                             | registered as a "Professional" with the c<br>you would like to attach to the applicat<br>a Account or Look Up the license (number<br>ctors that need to be associated to the w<br>and the license information click "Continue                                                                                                                                                                                                                                                                                                                                                                                                                                                                                                                                                                                                                                                                                                                                                                                                                                                                                                                                                                                                                                                                                                                                                                                                                                                                                                                                                                                                                                                                                                                                                                                                                                                                                                                                                                                                                                                                                                  | rion. You can<br>s only)<br>rork being |
|-----------------------------------------------------------------------------|--------------------------------------------------------------------------------------------------------------------------------------------------------------------------------------------------------------------------------------------------------------------------------------------------------------------------------------------------------------------------------------------------------------------------------------------------------------------------------------------------------------------------------------------------------------------------------------------------------------------------------------------------------------------------------------------------------------------------------------------------------------------------------------------------------------------------------------------------------------------------------------------------------------------------------------------------------------------------------------------------------------------------------------------------------------------------------------------------------------------------------------------------------------------------------------------------------------------------------------------------------------------------------------------------------------------------------------------------------------------------------------------------------------------------------------------------------------------------------------------------------------------------------------------------------------------------------------------------------------------------------------------------------------------------------------------------------------------------------------------------------------------------------------------------------------------------------------------------------------------------------------------------------------------------------------------------------------------------------------------------------------------------------------------------------------------------------------------------------------------------------|----------------------------------------|
| When adding professionals it /<br>will amotate which ones are<br>tegulized. | The second of th |                                        |