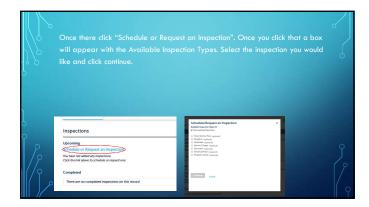

|  |
| /,    | 500 Cod: 5                                                                                                                                                     |  |
| //    | *Swinder of Stones: 1 *Swinder of Stones: 0 to 6 99                                                                                                            |  |
| ۾ ∐/∥ | *The Splitches Nebbed in Project?)  © No. 8: No.  Date of Front Area:                                                                                          |  |
|       | New Flori Ariesi Source F1                                                                                                                                     |  |



















































|      | -     | icords<br>istow on Pap<br>maring 1.5 of 5 i | Constitutionals ( | Because   Copy<br>Because Types | Project Name | Aldrea 20 San Andrea (Allrea Control Andrea (Allrea (Allrea Control Andrea (Allrea (Al | Dates     | Senten      | ١ |  |  |
|------|-------|---------------------------------------------|-------------------|---------------------------------|--------------|----------------------------------------------------------------------------------------------------------------------------------------------------------------------------------------------------------------------------------------------------------------------------------------------------------------------------------------------------------------------------------------------------