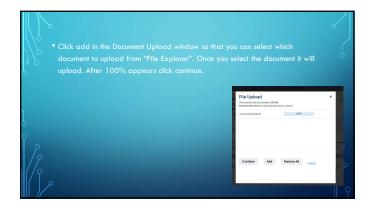

|  |
| /,    | 500 Cod: 5                                                                                                                                                     |  |
| //    | *Swinder of Stones: 1 *Swinder of Stones: 0 to 6 99                                                                                                            |  |
| ۾ ∐/∥ | *The Splitches Nebbed in Project?)  © No. 8: No.  Date of Front Area:                                                                                          |  |
|       | New Flori Ariesi Source F1                                                                                                                                     |  |



















































|      | -     | icords<br>istow on Pap<br>maring 1.5 of 5 i | Constitutionals ( | Because   Copy<br>Because Types | Project Name | Aldrea 20 San Andrea (Allrea Control Andrea (Allrea (Allrea Control Andrea (Allrea (Al | Dates     | Senten      | ١ |  |  |
|------|-------|---------------------------------------------|-------------------|---------------------------------|--------------|----------------------------------------------------------------------------------------------------------------------------------------------------------------------------------------------------------------------------------------------------------------------------------------------------------------------------------------------------------------------------------------------------------------