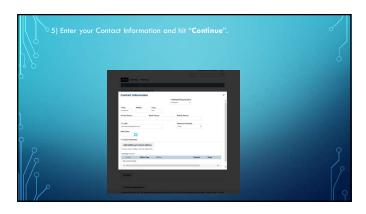

|                                                                             | registered as a "Professional" with the c<br>you would like to attach to the applicat<br>a Account or Look Up the license (number<br>ctors that need to be associated to the w<br>and the license information click "Continue                                                                                                                                                                                                                                                                                                                                                                                                                                                                                                                                                                                                                                                                                                                                                                                                                                                                                                                                                                                                                                                                                                                                                                                                                                                                                                                                                                                                                                                                                                                                                                                                                                                                                                                                                                                                                                                                                                  | rion. You can<br>s only)<br>rork being |
|-----------------------------------------------------------------------------|--------------------------------------------------------------------------------------------------------------------------------------------------------------------------------------------------------------------------------------------------------------------------------------------------------------------------------------------------------------------------------------------------------------------------------------------------------------------------------------------------------------------------------------------------------------------------------------------------------------------------------------------------------------------------------------------------------------------------------------------------------------------------------------------------------------------------------------------------------------------------------------------------------------------------------------------------------------------------------------------------------------------------------------------------------------------------------------------------------------------------------------------------------------------------------------------------------------------------------------------------------------------------------------------------------------------------------------------------------------------------------------------------------------------------------------------------------------------------------------------------------------------------------------------------------------------------------------------------------------------------------------------------------------------------------------------------------------------------------------------------------------------------------------------------------------------------------------------------------------------------------------------------------------------------------------------------------------------------------------------------------------------------------------------------------------------------------------------------------------------------------|----------------------------------------|
| When adding professionals it /<br>will amotate which ones are<br>tegulized. | The second of th |                                        |