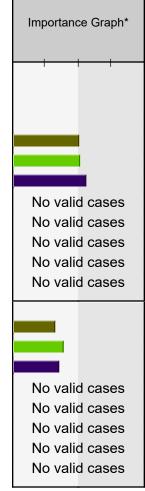

| Topics               | Average<br>Number<br>Responding | Mean        | Benchmark<br>Percentile<br>Mean | Benchmark Percentile Mean Graph 0 20 40 60 80 100 | Strongly<br>Agree | Moderately<br>Agree | Slightly<br>Agree | Slightly<br>Disagree | Moderately<br>Disagree | Strongly<br>Disagree |
|----------------------|---------------------------------|-------------|---------------------------------|---------------------------------------------------|-------------------|---------------------|-------------------|----------------------|------------------------|----------------------|
| REWARD/RECOGNITION   |                                 |             |                                 |                                                   |                   |                     |                   |                      |                        |                      |
| Total Company - 2019 | 92                              | 5.00        | 72                              |                                                   | 35%               | 41%                 | 17%               | 4%                   | 2%                     | 1%                   |
| Total Company - 2018 | 100                             | 4.90        | 69                              |                                                   | 31%               | 39%                 | 24%               | 5%                   | 2%                     | 1%                   |
| Total Company - 2017 | 119                             | 4.88        | 69                              |                                                   | 39%               | 31%                 | 18%               | 4%                   | 3%                     | 4%                   |
| Total Company - 2016 | 91                              | 4.57        | 59                              |                                                   | 16%               | 59%                 | 7%                | 7%                   | 6%                     | 5%                   |
| Total Company - 2015 | 105                             | 4.58        | 58                              |                                                   | 15%               | 58%                 | 9%                | 9%                   | 6%                     | 3%                   |
| Total Company - 2014 | 95                              | 4.61        | 54                              |                                                   | 21%               | 49%                 | 11%               | 11%                  | 5%                     | 3%                   |
| Total Company - 2013 | 101                             | 4.91        | 68                              |                                                   | 33%               | 49%                 | 6%                | 5%                   | 6%                     | 2%                   |
| Total Company - 2012 | 85                              | 4.73        | 60                              |                                                   | 26%               | 53%                 | 5%                | 5%                   | 8%                     | 4%                   |
| MY JOB               | 00                              | <b>5</b> 44 | 7.4                             |                                                   | 4.40/             | 400/                | 00/               | 50/                  | 40/                    | 00/                  |
| Total Company - 2019 |                                 | 5.14        | 71                              |                                                   | 44%               | 40%                 | 9%                | 5%                   | 1%                     | 2%                   |
| Total Company - 2018 | 100                             | 5.20        | 74                              |                                                   | 43%               | 42%                 | 10%               | 3%                   | 2%                     | 0%                   |
| Total Company - 2017 | 119                             | 5.16        | 73                              |                                                   | 45%               | 38%                 | 9%                | 3%                   | 3%                     | 1%                   |
| Total Company - 2016 | 91                              | 4.87        | 60                              |                                                   | 24%               | 60%                 | 4%                | 3%                   | 7%                     | 2%                   |
| Total Company - 2015 | 105                             | 4.90        | 64                              |                                                   | 24%               | 60%                 | 5%                | 5%                   | 4%                     | 2%                   |
| Total Company - 2014 | 95                              | 4.88        | 66                              |                                                   | 22%               | 64%                 | 4%                | 4%                   | 5%                     | 2%                   |
| Total Company - 2013 | 102                             | 4.83        | 63                              |                                                   | 25%               | 57%                 | 5%                | 4%                   | 8%                     | 1%                   |
| Total Company - 2012 | 85                              | 4.74        | 57                              |                                                   | 25%               | 55%                 | 5%                | 4%                   | 9%                     | 2%                   |
| COMMUNICATION        | 00                              | 4 77        | 0.7                             |                                                   | 000/              | 000/                | 000/              | 00/                  | 00/                    | 00/                  |
| Total Company - 2019 |                                 | 4.77        | 67                              |                                                   | 29%               | 38%                 | 22%               | 6%                   | 3%                     | 2%                   |
| Total Company - 2018 | 99                              | 4.76        | 67                              |                                                   | 28%               | 39%                 | 21%               | 8%                   | 3%                     | 2%                   |
| Total Company - 2017 | 118                             | 4.61        | 63                              |                                                   | 31%               | 32%                 | 19%               | 6%                   | 6%                     | 5%                   |
| Total Company - 2016 | 91                              | 4.40        | 61                              |                                                   | 16%               | 53%                 | 7%                | 7%                   | 13%                    | 4%                   |
| Total Company - 2015 |                                 | 4.74        | 68                              |                                                   | 26%               | 53%                 | 6%                | 5%                   | 6%                     | 5%                   |
| Total Company - 2014 | 96                              | 4.56        | 64                              |                                                   | 25%               | 45%                 | 8%                | 7%                   | 13%                    | 2%                   |
| Total Company - 2013 | 102                             | 4.94        | 71                              |                                                   | 35%               | 46%                 | 6%                | 6%                   | 4%                     | 3%                   |
| Total Company - 2012 | 86                              | 4.59        | 65                              |                                                   | 27%               | 47%                 | 6%                | 6%                   | 10%                    | 5%                   |