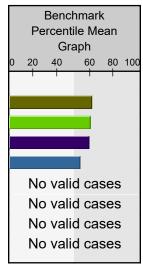

| Topics               | Average<br>Number<br>Responding | Mean | Benchmark<br>Percentile<br>Mean | Benchmark Percentile Mean Graph 0 20 40 60 80 100 | Strongly<br>Agree | Moderately<br>Agree | Slightly<br>Agree | Slightly<br>Disagree | Moderately<br>Disagree | Strongly<br>Disagree |
|----------------------|---------------------------------|------|---------------------------------|---------------------------------------------------|-------------------|---------------------|-------------------|----------------------|------------------------|----------------------|
| SAFETY               |                                 |      |                                 |                                                   |                   |                     |                   |                      |                        |                      |
| Total Company - 2019 | 92                              | 5.52 | 83                              |                                                   | 63%               | 27%                 | 9%                | 1%                   | 0%                     | 0%                   |
| Total Company - 2018 | 98                              | 5.48 | 81                              |                                                   | 56%               | 36%                 | 8%                | 0%                   | 0%                     | 0%                   |
| Total Company - 2017 | 119                             | 5.42 | 79                              |                                                   | 60%               | 29%                 | 8%                | 1%                   | 1%                     | 1%                   |
| Total Company - 2016 | 0                               | 0.00 | N/A                             | No valid cases                                    |                   |                     |                   |                      |                        |                      |
| Total Company - 2015 | 0                               | 0.00 | N/A                             | No valid cases                                    |                   |                     |                   |                      |                        |                      |
| Total Company - 2014 | 0                               | 0.00 | N/A                             | No valid cases                                    |                   |                     |                   |                      |                        |                      |
| Total Company - 2013 | 0                               | 0.00 | N/A                             | No valid cases                                    |                   |                     |                   |                      |                        |                      |
| Total Company - 2012 | 0                               | 0.00 | N/A                             | No valid cases                                    |                   |                     |                   |                      |                        |                      |
| ETHICS               |                                 |      |                                 |                                                   |                   |                     |                   |                      |                        |                      |
| Total Company - 2019 |                                 | 5.47 | 83                              |                                                   | 64%               | 25%                 | 7%                | 3%                   | 1%                     | 1%                   |
| Total Company - 2018 |                                 | 5.37 | 80                              |                                                   | 55%               | 33%                 | 9%                | 2%                   | 1%                     | 1%                   |
| Total Company - 2017 |                                 | 5.23 | 74                              |                                                   | 54%               | 31%                 | 7%                | 2%                   | 3%                     | 3%                   |
| Total Company - 2016 | 91                              | 4.95 | 70                              |                                                   | 40%               | 42%                 | 5%                | 4%                   | 4%                     | 4%                   |
| Total Company - 2015 | 0                               | 0.00 | N/A                             | No valid cases                                    |                   |                     |                   |                      |                        |                      |
| Total Company - 2014 | 0                               | 0.00 | N/A                             | No valid cases                                    |                   |                     |                   |                      |                        |                      |
| Total Company - 2013 | 0                               | 0.00 | N/A                             | No valid cases                                    |                   |                     |                   |                      |                        |                      |
| Total Company - 2012 | 0                               | 0.00 | N/A                             | No valid cases                                    |                   |                     |                   |                      |                        |                      |
| EMPLOYEE ENGAGEMENT  |                                 |      |                                 |                                                   |                   |                     |                   |                      |                        |                      |
| Total Company - 2019 | 91                              | 5.44 | 81                              |                                                   | 61%               | 28%                 | 8%                | 1%                   | 1%                     | 1%                   |
| Total Company - 2018 | 99                              | 5.44 | 81                              |                                                   | 59%               | 29%                 | 10%               | 1%                   | 0%                     | 1%                   |
| Total Company - 2017 | 119                             | 5.30 | 77                              |                                                   | 59%               | 24%                 | 10%               | 2%                   | 3%                     | 2%                   |
| Total Company - 2016 | 91                              | 4.89 | 63                              |                                                   | 27%               | 57%                 | 4%                | 4%                   | 5%                     | 3%                   |
| Total Company - 2015 | 105                             | 5.04 | 67                              |                                                   | 35%               | 51%                 | 5%                | 4%                   | 4%                     | 2%                   |
| Total Company - 2014 | 96                              | 5.05 | 68                              |                                                   | 40%               | 45%                 | 4%                | 3%                   | 7%                     | 1%                   |
| Total Company - 2013 | 102                             | 5.20 | 73                              |                                                   | 44%               | 43%                 | 5%                | 5%                   | 2%                     | 0%                   |
| Total Company - 2012 | 85                              | 5.23 | 74                              |                                                   | 45%               | 45%                 | 4%                | 3%                   | 4%                     | 1%                   |