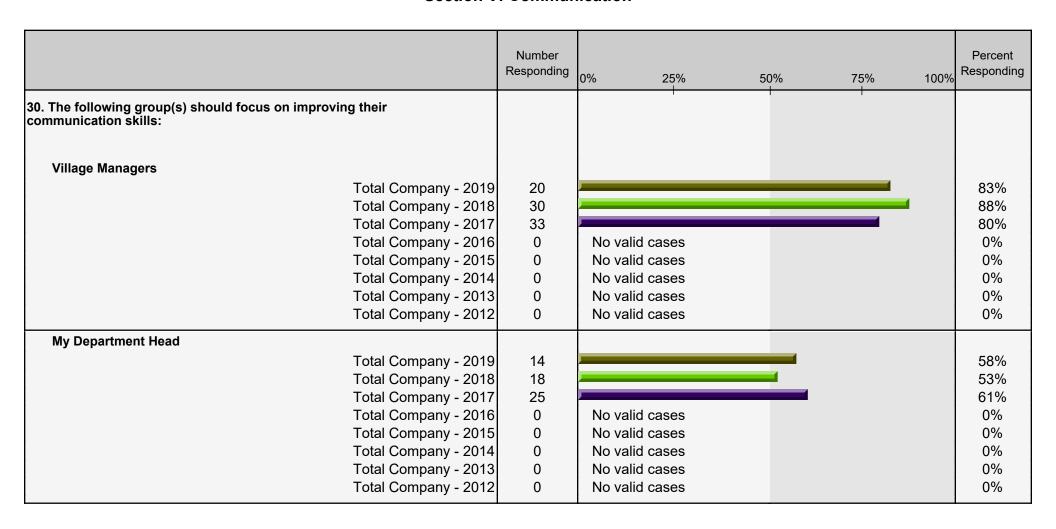

| Topics               | Average<br>Number<br>Responding | Mean        | Benchmark<br>Percentile<br>Mean | Benchmark Percentile Mean Graph 0 20 40 60 80 100 | Strongly<br>Agree | Moderately<br>Agree | Slightly<br>Agree | Slightly<br>Disagree | Moderately<br>Disagree | Strongly<br>Disagree |
|----------------------|---------------------------------|-------------|---------------------------------|---------------------------------------------------|-------------------|---------------------|-------------------|----------------------|------------------------|----------------------|
| REWARD/RECOGNITION   |                                 |             |                                 |                                                   |                   |                     |                   |                      |                        |                      |
| Total Company - 2019 | 92                              | 5.00        | 72                              |                                                   | 35%               | 41%                 | 17%               | 4%                   | 2%                     | 1%                   |
| Total Company - 2018 | 100                             | 4.90        | 69                              |                                                   | 31%               | 39%                 | 24%               | 5%                   | 2%                     | 1%                   |
| Total Company - 2017 | 119                             | 4.88        | 69                              |                                                   | 39%               | 31%                 | 18%               | 4%                   | 3%                     | 4%                   |
| Total Company - 2016 | 91                              | 4.57        | 59                              |                                                   | 16%               | 59%                 | 7%                | 7%                   | 6%                     | 5%                   |
| Total Company - 2015 | 105                             | 4.58        | 58                              |                                                   | 15%               | 58%                 | 9%                | 9%                   | 6%                     | 3%                   |
| Total Company - 2014 | 95                              | 4.61        | 54                              |                                                   | 21%               | 49%                 | 11%               | 11%                  | 5%                     | 3%                   |
| Total Company - 2013 | 101                             | 4.91        | 68                              |                                                   | 33%               | 49%                 | 6%                | 5%                   | 6%                     | 2%                   |
| Total Company - 2012 | 85                              | 4.73        | 60                              |                                                   | 26%               | 53%                 | 5%                | 5%                   | 8%                     | 4%                   |
| MY JOB               | 00                              | <b>5</b> 44 | 7.4                             |                                                   | 4.40/             | 400/                | 00/               | 50/                  | 40/                    | 00/                  |
| Total Company - 2019 |                                 | 5.14        | 71                              |                                                   | 44%               | 40%                 | 9%                | 5%                   | 1%                     | 2%                   |
| Total Company - 2018 | 100                             | 5.20        | 74                              |                                                   | 43%               | 42%                 | 10%               | 3%                   | 2%                     | 0%                   |
| Total Company - 2017 | 119                             | 5.16        | 73                              |                                                   | 45%               | 38%                 | 9%                | 3%                   | 3%                     | 1%                   |
| Total Company - 2016 | 91                              | 4.87        | 60                              |                                                   | 24%               | 60%                 | 4%                | 3%                   | 7%                     | 2%                   |
| Total Company - 2015 | 105                             | 4.90        | 64                              |                                                   | 24%               | 60%                 | 5%                | 5%                   | 4%                     | 2%                   |
| Total Company - 2014 | 95                              | 4.88        | 66                              |                                                   | 22%               | 64%                 | 4%                | 4%                   | 5%                     | 2%                   |
| Total Company - 2013 | 102                             | 4.83        | 63                              |                                                   | 25%               | 57%                 | 5%                | 4%                   | 8%                     | 1%                   |
| Total Company - 2012 | 85                              | 4.74        | 57                              |                                                   | 25%               | 55%                 | 5%                | 4%                   | 9%                     | 2%                   |
| COMMUNICATION        | 00                              | 4 77        | 0.7                             |                                                   | 000/              | 000/                | 000/              | 00/                  | 00/                    | 00/                  |
| Total Company - 2019 |                                 | 4.77        | 67                              |                                                   | 29%               | 38%                 | 22%               | 6%                   | 3%                     | 2%                   |
| Total Company - 2018 | 99                              | 4.76        | 67                              |                                                   | 28%               | 39%                 | 21%               | 8%                   | 3%                     | 2%                   |
| Total Company - 2017 | 118                             | 4.61        | 63                              |                                                   | 31%               | 32%                 | 19%               | 6%                   | 6%                     | 5%                   |
| Total Company - 2016 | 91                              | 4.40        | 61                              |                                                   | 16%               | 53%                 | 7%                | 7%                   | 13%                    | 4%                   |
| Total Company - 2015 |                                 | 4.74        | 68                              |                                                   | 26%               | 53%                 | 6%                | 5%                   | 6%                     | 5%                   |
| Total Company - 2014 | 96                              | 4.56        | 64                              |                                                   | 25%               | 45%                 | 8%                | 7%                   | 13%                    | 2%                   |
| Total Company - 2013 | 102                             | 4.94        | 71                              |                                                   | 35%               | 46%                 | 6%                | 6%                   | 4%                     | 3%                   |
| Total Company - 2012 | 86                              | 4.59        | 65                              |                                                   | 27%               | 47%                 | 6%                | 6%                   | 10%                    | 5%                   |