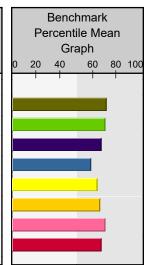

| Topics               | Average<br>Number<br>Responding | Mean | Benchmark<br>Percentile<br>Mean | Benchmark Percentile Mean Graph 0 20 40 60 80 100 | Strongly<br>Agree | Moderately<br>Agree | Slightly<br>Agree | Slightly<br>Disagree | Moderately<br>Disagree | Strongly<br>Disagree |
|----------------------|---------------------------------|------|---------------------------------|---------------------------------------------------|-------------------|---------------------|-------------------|----------------------|------------------------|----------------------|
| SAFETY               |                                 |      |                                 |                                                   |                   |                     |                   |                      |                        |                      |
| Total Company - 2019 | 92                              | 5.52 | 83                              |                                                   | 63%               | 27%                 | 9%                | 1%                   | 0%                     | 0%                   |
| Total Company - 2018 | 98                              | 5.48 | 81                              |                                                   | 56%               | 36%                 | 8%                | 0%                   | 0%                     | 0%                   |
| Total Company - 2017 | 119                             | 5.42 | 79                              |                                                   | 60%               | 29%                 | 8%                | 1%                   | 1%                     | 1%                   |
| Total Company - 2016 | 0                               | 0.00 | N/A                             | No valid cases                                    |                   |                     |                   |                      |                        |                      |
| Total Company - 2015 | 0                               | 0.00 | N/A                             | No valid cases                                    |                   |                     |                   |                      |                        |                      |
| Total Company - 2014 | 0                               | 0.00 | N/A                             | No valid cases                                    |                   |                     |                   |                      |                        |                      |
| Total Company - 2013 | 0                               | 0.00 | N/A                             | No valid cases                                    |                   |                     |                   |                      |                        |                      |
| Total Company - 2012 | 0                               | 0.00 | N/A                             | No valid cases                                    |                   |                     |                   |                      |                        |                      |
| ETHICS               |                                 |      |                                 |                                                   |                   |                     |                   |                      |                        |                      |
| Total Company - 2019 |                                 | 5.47 | 83                              |                                                   | 64%               | 25%                 | 7%                | 3%                   | 1%                     | 1%                   |
| Total Company - 2018 |                                 | 5.37 | 80                              |                                                   | 55%               | 33%                 | 9%                | 2%                   | 1%                     | 1%                   |
| Total Company - 2017 |                                 | 5.23 | 74                              |                                                   | 54%               | 31%                 | 7%                | 2%                   | 3%                     | 3%                   |
| Total Company - 2016 | 91                              | 4.95 | 70                              |                                                   | 40%               | 42%                 | 5%                | 4%                   | 4%                     | 4%                   |
| Total Company - 2015 | 0                               | 0.00 | N/A                             | No valid cases                                    |                   |                     |                   |                      |                        |                      |
| Total Company - 2014 | 0                               | 0.00 | N/A                             | No valid cases                                    |                   |                     |                   |                      |                        |                      |
| Total Company - 2013 | 0                               | 0.00 | N/A                             | No valid cases                                    |                   |                     |                   |                      |                        |                      |
| Total Company - 2012 | 0                               | 0.00 | N/A                             | No valid cases                                    |                   |                     |                   |                      |                        |                      |
| EMPLOYEE ENGAGEMENT  |                                 |      |                                 |                                                   |                   |                     |                   |                      |                        |                      |
| Total Company - 2019 | 91                              | 5.44 | 81                              |                                                   | 61%               | 28%                 | 8%                | 1%                   | 1%                     | 1%                   |
| Total Company - 2018 | 99                              | 5.44 | 81                              |                                                   | 59%               | 29%                 | 10%               | 1%                   | 0%                     | 1%                   |
| Total Company - 2017 | 119                             | 5.30 | 77                              |                                                   | 59%               | 24%                 | 10%               | 2%                   | 3%                     | 2%                   |
| Total Company - 2016 | 91                              | 4.89 | 63                              |                                                   | 27%               | 57%                 | 4%                | 4%                   | 5%                     | 3%                   |
| Total Company - 2015 | 105                             | 5.04 | 67                              |                                                   | 35%               | 51%                 | 5%                | 4%                   | 4%                     | 2%                   |
| Total Company - 2014 | 96                              | 5.05 | 68                              |                                                   | 40%               | 45%                 | 4%                | 3%                   | 7%                     | 1%                   |
| Total Company - 2013 | 102                             | 5.20 | 73                              |                                                   | 44%               | 43%                 | 5%                | 5%                   | 2%                     | 0%                   |
| Total Company - 2012 | 85                              | 5.23 | 74                              |                                                   | 45%               | 45%                 | 4%                | 3%                   | 4%                     | 1%                   |