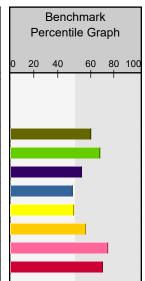

### SAFETY

| Items                                            | Number<br>Responding | Mean | Benchmark<br>Percentile | Benchmark Percentile Graph 0 20 40 60 80 100 | Strongly<br>Agree | Moderately<br>Agree | Slightly<br>Agree | Slightly<br>Disagree | Moderately<br>Disagree | Strongly<br>Disagree |
|--------------------------------------------------|----------------------|------|-------------------------|----------------------------------------------|-------------------|---------------------|-------------------|----------------------|------------------------|----------------------|
| 3. Employees are encouraged to put safety first. |                      |      |                         |                                              |                   |                     |                   |                      |                        |                      |
| Total Company - 2019                             | 92                   | 5.68 | 89                      |                                              | 75%               | 20%                 | 4%                | 1%                   | 0%                     | 0%                   |
| Total Company - 2018                             |                      | 5.67 | 88                      |                                              | 71%               | 25%                 | 4%                | 0%                   | 0%                     | 0%                   |
| Total Company - 2017                             |                      | 5.58 | 85                      |                                              | 68%               | 26%                 | 4%                | 0%                   | 1%                     | 1%                   |
| Total Company - 2016                             | 0                    | 0.00 | N/A                     | No valid cases                               | 0%                | 0%                  | 0%                | 0%                   | 0%                     | 0%                   |
| Total Company - 2015                             | 0                    | 0.00 | N/A                     | No valid cases                               | 0%                | 0%                  | 0%                | 0%                   | 0%                     | 0%                   |
| Total Company - 2014                             | 0                    | 0.00 | N/A                     | No valid cases                               | 0%                | 0%                  | 0%                | 0%                   | 0%                     | 0%                   |
| Total Company - 2013                             | 0                    | 0.00 | N/A                     | No valid cases                               | 0%                | 0%                  | 0%                | 0%                   | 0%                     | 0%                   |
| Total Company - 2012                             | 0                    | 0.00 | N/A                     | No valid cases                               | 0%                | 0%                  | 0%                | 0%                   | 0%                     | 0%                   |
| 59. VOP is a safe place to work.                 |                      |      |                         |                                              |                   |                     |                   |                      |                        |                      |
| Total Company - 2019                             | 92                   | 5.52 | 84                      |                                              | 62%               | 29%                 | 8%                | 1%                   | 0%                     | 0%                   |
| Total Company - 2018                             | 97                   | 5.51 | 83                      |                                              | 58%               | 35%                 | 7%                | 0%                   | 0%                     | 0%                   |
| Total Company - 2017                             | 119                  | 5.47 | 82                      |                                              | 65%               | 24%                 | 8%                | 1%                   | 2%                     | 1%                   |
| Total Company - 2016                             | 0                    | 0.00 | N/A                     | No valid cases                               | 0%                | 0%                  | 0%                | 0%                   | 0%                     | 0%                   |
| Total Company - 2015                             | 0                    | 0.00 | N/A                     | No valid cases                               | 0%                | 0%                  | 0%                | 0%                   | 0%                     | 0%                   |
| Total Company - 2014                             | 0                    | 0.00 | N/A                     | No valid cases                               | 0%                | 0%                  | 0%                | 0%                   | 0%                     | 0%                   |
| Total Company - 2013                             | 0                    | 0.00 | N/A                     | No valid cases                               | 0%                | 0%                  | 0%                | 0%                   | 0%                     | 0%                   |
| Total Company - 2012                             | 0                    | 0.00 | N/A                     | No valid cases                               | 0%                | 0%                  | 0%                | 0%                   | 0%                     | 0%                   |