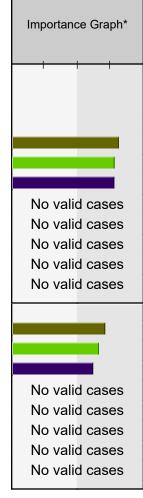

| Topics               | Average<br>Number<br>Responding | Mean        | Benchmark<br>Percentile<br>Mean | Benchmark Percentile Mean Graph 0 20 40 60 80 100 | Strongly<br>Agree | Moderately<br>Agree | Slightly<br>Agree | Slightly<br>Disagree | Moderately<br>Disagree | Strongly<br>Disagree |
|----------------------|---------------------------------|-------------|---------------------------------|---------------------------------------------------|-------------------|---------------------|-------------------|----------------------|------------------------|----------------------|
| REWARD/RECOGNITION   |                                 |             |                                 |                                                   |                   |                     |                   |                      |                        |                      |
| Total Company - 2019 | 92                              | 5.00        | 72                              |                                                   | 35%               | 41%                 | 17%               | 4%                   | 2%                     | 1%                   |
| Total Company - 2018 | 100                             | 4.90        | 69                              |                                                   | 31%               | 39%                 | 24%               | 5%                   | 2%                     | 1%                   |
| Total Company - 2017 | 119                             | 4.88        | 69                              |                                                   | 39%               | 31%                 | 18%               | 4%                   | 3%                     | 4%                   |
| Total Company - 2016 | 91                              | 4.57        | 59                              |                                                   | 16%               | 59%                 | 7%                | 7%                   | 6%                     | 5%                   |
| Total Company - 2015 | 105                             | 4.58        | 58                              |                                                   | 15%               | 58%                 | 9%                | 9%                   | 6%                     | 3%                   |
| Total Company - 2014 | 95                              | 4.61        | 54                              |                                                   | 21%               | 49%                 | 11%               | 11%                  | 5%                     | 3%                   |
| Total Company - 2013 | 101                             | 4.91        | 68                              |                                                   | 33%               | 49%                 | 6%                | 5%                   | 6%                     | 2%                   |
| Total Company - 2012 | 85                              | 4.73        | 60                              |                                                   | 26%               | 53%                 | 5%                | 5%                   | 8%                     | 4%                   |
| MY JOB               | 00                              | <b>5</b> 44 | 7.4                             |                                                   | 4.40/             | 400/                | 00/               | 50/                  | 40/                    | 00/                  |
| Total Company - 2019 |                                 | 5.14        | 71                              |                                                   | 44%               | 40%                 | 9%                | 5%                   | 1%                     | 2%                   |
| Total Company - 2018 | 100                             | 5.20        | 74                              |                                                   | 43%               | 42%                 | 10%               | 3%                   | 2%                     | 0%                   |
| Total Company - 2017 | 119                             | 5.16        | 73                              |                                                   | 45%               | 38%                 | 9%                | 3%                   | 3%                     | 1%                   |
| Total Company - 2016 | 91                              | 4.87        | 60                              |                                                   | 24%               | 60%                 | 4%                | 3%                   | 7%                     | 2%                   |
| Total Company - 2015 | 105                             | 4.90        | 64                              |                                                   | 24%               | 60%                 | 5%                | 5%                   | 4%                     | 2%                   |
| Total Company - 2014 | 95                              | 4.88        | 66                              |                                                   | 22%               | 64%                 | 4%                | 4%                   | 5%                     | 2%                   |
| Total Company - 2013 | 102                             | 4.83        | 63                              |                                                   | 25%               | 57%                 | 5%                | 4%                   | 8%                     | 1%                   |
| Total Company - 2012 | 85                              | 4.74        | 57                              |                                                   | 25%               | 55%                 | 5%                | 4%                   | 9%                     | 2%                   |
| COMMUNICATION        | 00                              | 4 77        | 0.7                             |                                                   | 000/              | 000/                | 000/              | 00/                  | 00/                    | 00/                  |
| Total Company - 2019 |                                 | 4.77        | 67                              |                                                   | 29%               | 38%                 | 22%               | 6%                   | 3%                     | 2%                   |
| Total Company - 2018 | 99                              | 4.76        | 67                              |                                                   | 28%               | 39%                 | 21%               | 8%                   | 3%                     | 2%                   |
| Total Company - 2017 | 118                             | 4.61        | 63                              |                                                   | 31%               | 32%                 | 19%               | 6%                   | 6%                     | 5%                   |
| Total Company - 2016 | 91                              | 4.40        | 61                              |                                                   | 16%               | 53%                 | 7%                | 7%                   | 13%                    | 4%                   |
| Total Company - 2015 |                                 | 4.74        | 68                              |                                                   | 26%               | 53%                 | 6%                | 5%                   | 6%                     | 5%                   |
| Total Company - 2014 | 96                              | 4.56        | 64                              |                                                   | 25%               | 45%                 | 8%                | 7%                   | 13%                    | 2%                   |
| Total Company - 2013 | 102                             | 4.94        | 71                              |                                                   | 35%               | 46%                 | 6%                | 6%                   | 4%                     | 3%                   |
| Total Company - 2012 | 86                              | 4.59        | 65                              |                                                   | 27%               | 47%                 | 6%                | 6%                   | 10%                    | 5%                   |